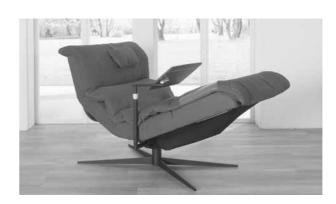

Composition: 30 R (base 63 anthracite)

2801

electric adjustment to a relaxed sitting position

adjustment of leg rest, seat inclination and headrest to a horizontal sleeping position

with 4 motors, any desired position can be set effortlessly

## Single lounger with electrical adjustment with aluminium skid stainless steel look 30R 62 30R 63 W/D/H: 88/182/53

- not suitable for mohair fabrics
- adjustment via wireless control
- matching rectangular table: swivelling, height-adjustable and individually reclining (45 cm x 32 cm)
- the fixture for the table is selectable:
  - in stainless steel look (powder-coated)
    - 95 LXX version left hand faced
    - 95 RXX version right hand faced
  - in anthracite (powder-coated)
    - 96 LXX version left hand faced
    - 96 RXX version right hand faced
  - visible wooden parts selectable in:
    - 43 beech (colour as per the stain colour chart)
    - 50 walnut (stain 017, 617)
    - 57 beech heartwood (stain 017, 038, 039, 639) - 58 wild oak (stain 017, 617, 681)
  - all electrical variants are available with external storage battery
  - storage battery optionally in silver-coloured or anthracite-grey