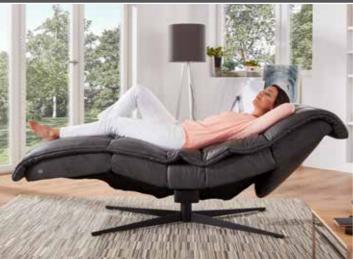

Composition: 30 R (base 63 anthracite)

2801

electric adjustment to a relaxed sitting position

adjustment of leg rest, seat inclination and headrest to a horizontal sleeping position

with 4 motors, any desired position can be set effortlessly

## Single lounger with electrical adjustment with aluminium skid stainless steel look 30R 62 30R 63 W/D/H: 88/182/53

- not suitable for mohair fabrics
- adjustment via wireless control
- matching rectangular table: swivelling, height-adjustable and individually reclining (45 cm x 32 cm)
- the fixture for the table is selectable:
  - in stainless steel look (powder-coated)
    - 95 LXX version left hand faced
    - 95 RXX version right hand faced
  - in anthracite (powder-coated)
    - 96 LXX version left hand faced
    - 96 RXX version right hand faced
  - visible wooden parts selectable in:
    - 43 beech (colour as per the stain colour chart)
    - 50 walnut (stain 017, 617)
    - 57 beech heartwood (stain 017, 038, 039, 639) - 58 wild oak (stain 017, 617, 681)
  - all electrical variants are available with external storage battery
  - storage battery optionally in silver-coloured or anthracite-grey