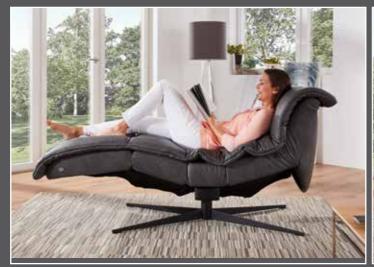

Composition: 30 R (base 63 anthracite)

2801

electric adjustment to a relaxed sitting position

adjustment of leg rest, seat inclination and headrest to a horizontal sleeping position

with 4 motors, any desired position can be set effortlessly

## Single lounger with electrical adjustment with aluminium skid stainless steel look 30R 62 30R 63 W/D/H: 88/182/53

- not suitable for mohair fabrics
- adjustment via wireless control
- matching rectangular table: swivelling, height-adjustable and individually reclining (45 cm x 32 cm)
- the fixture for the table is selectable:
  - in stainless steel look (powder-coated)
    - 95 LXX version left hand faced
    - 95 RXX version right hand faced
  - in anthracite (powder-coated)
    - 96 LXX version left hand faced
    - 96 RXX version right hand faced
  - visible wooden parts selectable in:
    - 43 beech (colour as per the stain colour chart)
    - 50 walnut (stain 017, 617)
    - 57 beech heartwood (stain 017, 038, 039, 639) - 58 wild oak (stain 017, 617, 681)
  - all electrical variants are available with external storage battery
  - storage battery optionally in silver-coloured or anthracite-grey