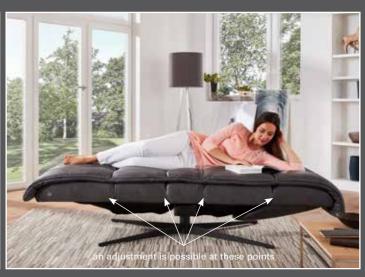

Composition: 30 R (base 63 anthracite)

2801

electric adjustment to a relaxed sitting position

adjustment of leg rest, seat inclination and headrest to a horizontal sleeping position

with 4 motors, any desired position can be set effortlessly

## Single lounger with electrical adjustment with aluminium skid stainless steel look 30R 62 30R 63 W/D/H: 88/182/53

- not suitable for mohair fabrics
- adjustment via wireless control
- matching rectangular table: swivelling, height-adjustable and individually reclining (45 cm x 32 cm)
- the fixture for the table is selectable:
  - in stainless steel look (powder-coated)
    - 95 LXX version left hand faced
    - 95 RXX version right hand faced
  - in anthracite (powder-coated)
    - 96 LXX version left hand faced
    - 96 RXX version right hand faced
  - visible wooden parts selectable in:
    - 43 beech (colour as per the stain colour chart)
    - 50 walnut (stain 017, 617)
    - 57 beech heartwood (stain 017, 038, 039, 639) - 58 wild oak (stain 017, 617, 681)
  - all electrical variants are available with external storage battery
  - storage battery optionally in silver-coloured or anthracite-grey