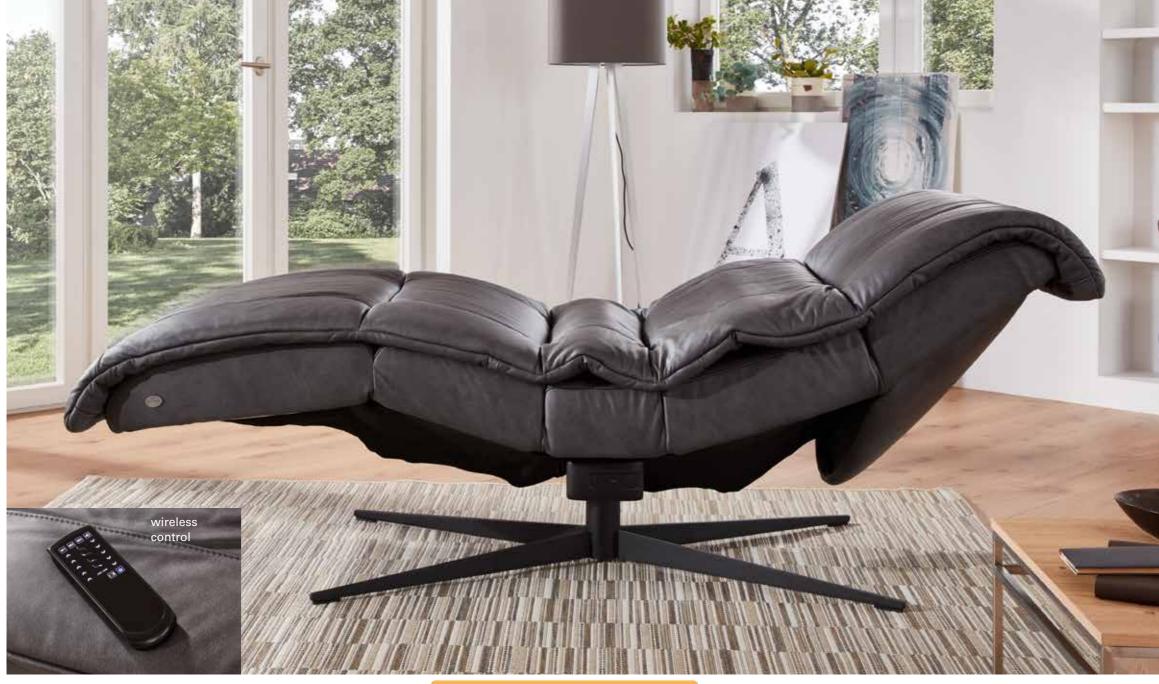

Composition: 30 R (base 63 anthracite)

2801

electric adjustment to a relaxed sitting position

adjustment of leg rest, seat inclination and headrest to a horizontal sleeping position

with 4 motors, any desired position can be set effortlessly

## Single lounger with electrical adjustment with aluminium skid stainless steel look 30R 62 30R 63 W/D/H: 88/182/53

- not suitable for mohair fabrics
- adjustment via wireless control
- matching rectangular table: swivelling, height-adjustable and individually reclining (45 cm x 32 cm)
- the fixture for the table is selectable:
  - in stainless steel look (powder-coated)
    - 95 LXX version left hand faced
    - 95 RXX version right hand faced
  - in anthracite (powder-coated)
    - 96 LXX version left hand faced
    - 96 RXX version right hand faced
  - visible wooden parts selectable in:
    - 43 beech (colour as per the stain colour chart)
    - 50 walnut (stain 017, 617)
    - 57 beech heartwood (stain 017, 038, 039, 639) - 58 wild oak (stain 017, 617, 681)
  - all electrical variants are available with external storage battery
  - storage battery optionally in silver-coloured or anthracite-grey