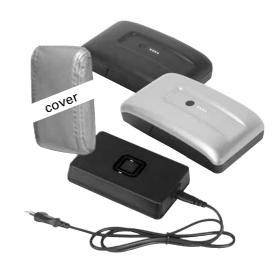

## Single lounger with electrical adjustment with aluminium skid stainless steel look 30R 62 30R 63 W/D/H: 88/182/53

- not suitable for mohair fabrics
- adjustment via wireless control
- matching rectangular table: swivelling, height-adjustable and individually reclining (45 cm x 32 cm)
- the fixture for the table is selectable:
  - in stainless steel look (powder-coated)
    - 95 LXX version left hand faced
    - 95 RXX version right hand faced
  - in anthracite (powder-coated)
    - 96 LXX version left hand faced
    - 96 RXX version right hand faced
  - visible wooden parts selectable in:
    - 43 beech (colour as per the stain colour chart)
    - 50 walnut (stain 017, 617)
    - 57 beech heartwood (stain 017, 038, 039, 639) - 58 wild oak (stain 017, 617, 681)
  - all electrical variants are available with external storage battery
  - storage battery optionally in silver-coloured or anthracite-grey