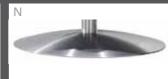

5 bases 4 versions 3 sizes

3 seat comfort

stainless steel look

base N

base O

base D

comb

1 motor

## easy svinging way to relax

7050

plate powder-coated anthracite

Plate stainless steel look

Plate wood with stainless steel ring

star base tainless steel look

star base powder-coated anthracite

- headrest adjustment with comfort fitting
- supplementary equipment: electric headrest adjustment
- wooden swivel base available in beech or wild oak