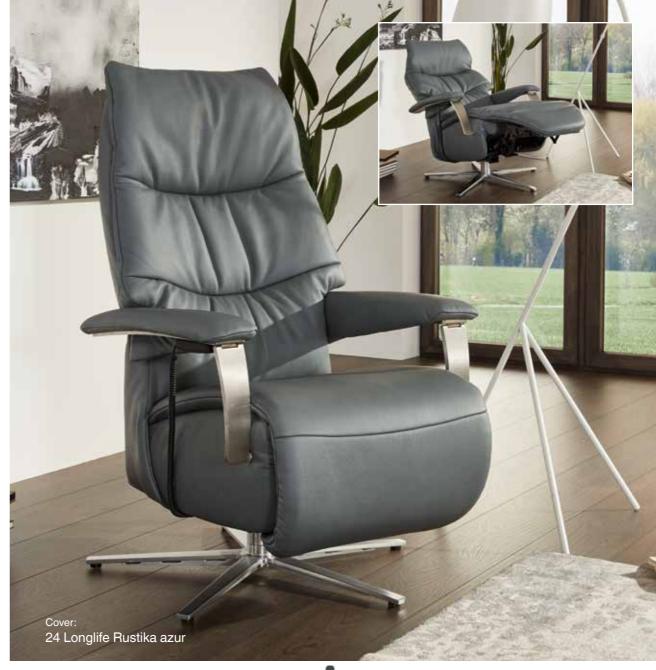

5 bases 4 versions 3 sizes

3 seat comfort

stainless steel look

base N

base O

base D

comb

1 motor

W/D/H: 70/84/111 SH/SD: 44/52

powder-coated anthracite

2 motors

W/D/H: 70/86/113 SH/SD: 46/54

1 motor Lift and rise

base U star base

2 motors Lift and rise

stainless steel look

## easy svinging way to relax

7050

plate powder-coated anthracite

Plate stainless steel look

Plate wood with stainless steel ring

star base tainless steel look

star base powder-coated anthracite

- headrest adjustment with comfort fitting
- supplementary equipment: electric headrest adjustment
- wooden swivel base available in beech or wild oak