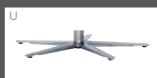

W/D/H: 70/84/111 SH/SD: 44/52

powder-coated anthracite

2 motors

W/D/H: 70/86/113 SH/SD: 46/54

1 motor Lift and rise

base U star base

2 motors Lift and rise

stainless steel look