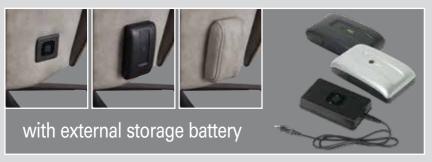

5x4x3x3
180 options

- storage battery available optionally in silver-coloured or anthracite-grey
- easy-handling through plug-in connection
- an additional storage battery can be reordered
- small, user-friendly loading station