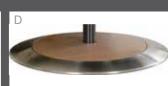

## easy svinging way to relax

7050

plate powder-coated anthracite

Plate stainless steel look

Plate wood with stainless steel ring

star base tainless steel look

star base powder-coated anthracite

- headrest adjustment with comfort fitting
- supplementary equipment: electric headrest adjustment
- wooden swivel base available in beech or wild oak