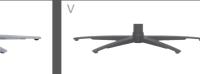

## easy svinging way to relax

7050

plate powder-coated anthracite

Plate stainless steel look

Plate wood with stainless steel ring

star base tainless steel look

star base powder-coated anthracite

- headrest adjustment with comfort fitting
- supplementary equipment: electric headrest adjustment
- wooden swivel base available in beech or wild oak