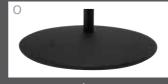

5 bases 4 versions 3 sizes

3 seat comfort

stainless steel look

base N

base O

base D

comb

1 motor

## easy svinging way to relax

7050

plate powder-coated anthracite

Plate stainless steel look

Plate wood with stainless steel ring

star base tainless steel look

star base powder-coated anthracite

- headrest adjustment with comfort fitting
- supplementary equipment: electric headrest adjustment
- wooden swivel base available in beech or wild oak