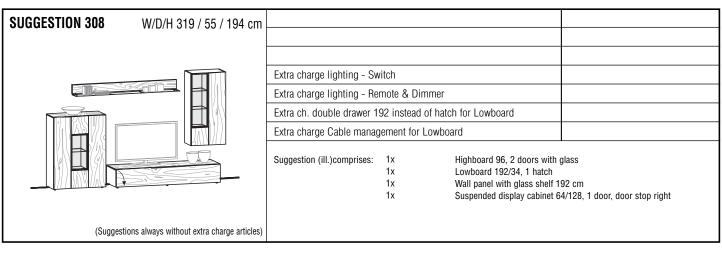

## Media Elements, Suspended Elements, Wall Panels

|                      | _   Vaipin                                  | IVIEUIA LIEIIIEIII                          | , Сасро          |                                    |                      |                                     |  |
|----------------------|---------------------------------------------|---------------------------------------------|------------------|------------------------------------|----------------------|-------------------------------------|--|
|                      |                                             | with cable ducts, cable storage             | space in remova  | able rear panel                    |                      |                                     |  |
|                      |                                             |                                             |                  |                                    |                      |                                     |  |
|                      | W/D/H 176/56,7/50 cm                        | W/D/H 176/56,7/50 cm                        | W/D/H 192/       | 56,7/50 cm                         | W/D/H 192/56,7/50 cm |                                     |  |
| Description          | Media element 176, left                     | Media element 176, right                    | Media elem       | ent 192, left                      | Media eleme          | ent 192, right                      |  |
|                      |                                             |                                             |                  |                                    |                      |                                     |  |
|                      |                                             | Total resilien<br>1 ca                      |                  | k g<br>Ith left 61, right 125 c    | m)                   |                                     |  |
|                      |                                             |                                             |                  |                                    |                      |                                     |  |
|                      | W/D/H 128/37,3/32 cm                        | W/D/H 192/37,3/32 cm                        |                  | / 37,3/ 32 cm                      |                      | / 37,3/ 32 cm                       |  |
| Description          | Suspended element 128,<br>1 hatch downwards | Suspended element 192,<br>1 hatch downwards |                  | element 192,<br>wards, accent left |                      | element 192,<br>vards, accent right |  |
| Accent               | -                                           | -                                           | Glass anthracite | Loden (MG/MB/MT)                   | Glass anthracite     | Loden (MG/MB/MT)                    |  |
|                      |                                             |                                             |                  |                                    |                      |                                     |  |
| Extra charge lightin | l<br>ng - switch                            |                                             |                  |                                    |                      |                                     |  |
|                      | g - remote&dimmer                           |                                             |                  |                                    |                      |                                     |  |
|                      |                                             | Total resilien<br>1 ca                      |                  | k g<br>ith left 61, right 125 c    | :m)                  |                                     |  |
|                      | W/D/H 128/37,3/32 cm                        | W/D/H 192/37,3/32 cm                        | W/D/H 192        | / 37,3/ 32 cm                      | W/D/H 192/           | / 37,3/ 32 cm                       |  |
| Description          | Suspended element128,<br>1 hatch upwards    | Suspended element 192,<br>1 hatch upwards   |                  | element 192,<br>ards, accent left  |                      | element 192,<br>rds, accent right   |  |
| Accent               | -                                           | -                                           | Glass anthracite | Loden (MG/MB/MT)                   | Glass anthracite     | Loden (MG/MB/MT)                    |  |
|                      |                                             |                                             |                  |                                    |                      |                                     |  |
| Extra charge lightin | l<br>ng - switch                            |                                             |                  |                                    |                      |                                     |  |
| Ext. charge lighting | g - remote&dimmer                           |                                             |                  |                                    |                      |                                     |  |
|                      | Total resilien<br>Glass shelf Parsol glass  | c e max. 10 kg<br>8 mm - Stell depth 19 cm  |                  | Total resilienc                    |                      |                                     |  |
|                      |                                             |                                             |                  |                                    |                      |                                     |  |
|                      | W/D/H 128/23/18,2 cm                        | W/D/H 192/23/18,2 cm                        | W/D/H 128        | 3/ 24/ 3,9 cm                      | W/D/H 192            | 2/ 24/ 3,9 cm                       |  |
| Description          | Wall panel with glass shelf 128 cm          | Wall panel with glass shelf 192 cm          | Inserted wall    | board 128 cm                       | Inserted wall        | board 192 cm                        |  |
|                      |                                             |                                             |                  |                                    |                      |                                     |  |
| Extra charge lightin | l<br>ng - switch                            |                                             |                  |                                    |                      |                                     |  |
|                      | g - remote&dimmer                           |                                             |                  |                                    |                      |                                     |  |

## **Suspended Elements**

|             |                                                           |                                |                                                         |                                        |                                                               |       | abioo, oaboo                                                   |
|-------------|-----------------------------------------------------------|--------------------------------|---------------------------------------------------------|----------------------------------------|---------------------------------------------------------------|-------|----------------------------------------------------------------|
|             |                                                           | botte                          | Coffee Tablom panel and drawer                          | es 90/90 cm<br>front color glass anthi | racite .                                                      |       |                                                                |
|             |                                                           |                                |                                                         | No.                                    |                                                               | :     | height adjustable 38,3 to 74,3 cm                              |
| Description | B/T/H 90/90/46 cm  Coffee table 90/90 cm, without drawers | Coffee table 90/               | B/T/H 90/90/46 cm  Coffee table 90/90 cm, with 1 drawer |                                        | B/T/H 90/90/46 cm<br>Coffee table 90/90 cm,<br>with 2 drawers |       | /H 90/90/38,3 cm<br>ee table 90/90 cm,<br>ight adj., 2 drawers |
|             |                                                           |                                | with i drawer                                           |                                        |                                                               |       | g                                                              |
|             |                                                           | Coffee Tables 7                |                                                         |                                        |                                                               |       |                                                                |
|             |                                                           |                                | 3                                                       | W.                                     |                                                               |       |                                                                |
|             | B/T/H 75/120/46 cm                                        | B/T/H 75/120/                  |                                                         |                                        |                                                               |       |                                                                |
| Description | Coffee table 75/120cm, without draw                       |                                | Coffee table 75/120cm,<br>with 1 drawer                 |                                        | table 75/120cm,<br>h 2 drawers                                |       |                                                                |
|             |                                                           |                                |                                                         |                                        |                                                               |       |                                                                |
|             |                                                           | Panel with en                  | d-grain-inl                                             | ау                                     |                                                               |       |                                                                |
|             |                                                           |                                | Panel a                                                 | djustable                              | Panel adjustable<br>1 Shelf                                   |       | Available for articles DK52, DK73                              |
|             | W/D/H 48/48/10 cm                                         | W/D/H 34,4/34,4/34,9 cm        | W/D/H 34,                                               | 4/34,4/52 cm                           | W/D/H 34,4/34,4/73                                            | cm    | W/D/H 30/30/5,5 cm                                             |
| Description | Cube 48/48, 10 cm height                                  | Cube 34/34, 35 cm height       | Cube 34/34,                                             | 35 cm height                           | Cube 34/34, 35 cm he                                          | eight | variable accessories                                           |
|             |                                                           |                                |                                                         |                                        |                                                               |       |                                                                |
|             | Drawer-front-end<br>with end-grain-inlay                  |                                |                                                         |                                        |                                                               |       |                                                                |
|             |                                                           | Available for top drawer by    |                                                         |                                        |                                                               |       |                                                                |
|             | W/D/H 34,4/80/34,9 cm                                     | DK80<br>W/D/H 25,9/59,3/5,5 cm |                                                         |                                        |                                                               |       |                                                                |
| Description | Cube 80/34, 35 cm height,<br>2 drawers                    | variable accessories           |                                                         |                                        |                                                               |       |                                                                |
|             |                                                           |                                |                                                         |                                        |                                                               |       |                                                                |