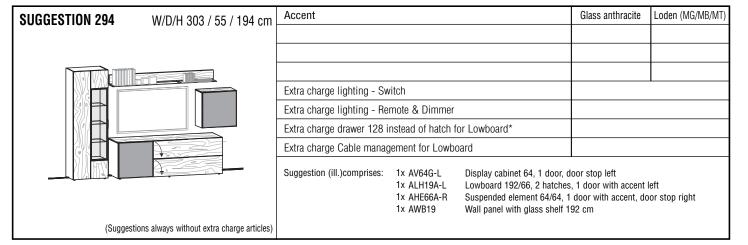

## Highboards, Display Cabinets

|                    | —   Vaipin                                                                   |                                                                                 | Tilgiboard                                                                   | s, Display Gabiliels                                                            |
|--------------------|------------------------------------------------------------------------------|---------------------------------------------------------------------------------|------------------------------------------------------------------------------|---------------------------------------------------------------------------------|
|                    | left 3 loose shelves<br>right 2 fixed shelves, 1 glass & 1 loose shelf       | left and right 3 loose shelves each<br>center 2 fixed shelves, 1 glass shelf    | left, center, right 3 loose shelves each                                     |                                                                                 |
|                    |                                                                              |                                                                                 |                                                                              |                                                                                 |
|                    |                                                                              |                                                                                 |                                                                              |                                                                                 |
|                    | W/D/H 96/42,3/130 cm                                                         | W/D/H 128/42,3/130 cm                                                           | W/D/H 128/42,3/130 cm                                                        |                                                                                 |
| Description        | Highboard 96, 2 doors with display                                           | Highboard 128, 3 doors with display                                             | Highboard 128, 3 doors with accent                                           |                                                                                 |
| Accent             | -                                                                            | -                                                                               | Glass anthracite Loden (MG/MB/MT)                                            | ]                                                                               |
|                    |                                                                              |                                                                                 |                                                                              | -                                                                               |
| Extra charge light | ting - switch                                                                | I                                                                               |                                                                              | ]                                                                               |
| Extra charge light | ting - remote and dimmer                                                     |                                                                                 |                                                                              |                                                                                 |
|                    | top and bottom: 1 fixed shelf each centerl:                                  | top and bottom: 1 fixed shelf each center:                                      | left 5 loose shelves                                                         |                                                                                 |
|                    | left 3 loose shelves, right 3 glass shelves                                  | left 3 glass shelves, right 3 loose shelves                                     | right 2 fixed shelves, 3 glass and 3 loose shelves                           |                                                                                 |
|                    |                                                                              |                                                                                 |                                                                              |                                                                                 |
|                    |                                                                              |                                                                                 |                                                                              |                                                                                 |
|                    | W/D/H 64/42,3/194 cm                                                         | W/D/H 64/42,3/194 cm                                                            | W/D/H 96/42,3/194 cm                                                         |                                                                                 |
| Description        | Disp. cabinet 64, 1 door, door stop left                                     | Disp. cabin. 64, 1 door, door stop right                                        | Disp. cabin. 96, 2 doors, glass centered                                     | <u> </u><br>-                                                                   |
|                    |                                                                              |                                                                                 |                                                                              | -                                                                               |
| Extra charge light | ting - switch                                                                |                                                                                 |                                                                              | ]                                                                               |
| Extra charge light | ting - remote and dimmer                                                     | 1                                                                               |                                                                              |                                                                                 |
|                    | left 2 fixed shelves, 1 glass shelf , 2 wooden shelves right 5 loose shelves | left 5 loose shelves<br>right 2 fixed shelves, 1 glass shelf , 2 wooden shelves | left 2 fixed shelves, 1 glass shelf , 2 wooden shelves right 5 loose shelves | left 5 loose shelves<br>right 2 fixed shelves, 1 glass shelf , 2 wooden shelves |
|                    |                                                                              |                                                                                 |                                                                              |                                                                                 |
|                    |                                                                              |                                                                                 |                                                                              |                                                                                 |
|                    | W/D/H 96/42,3/194 cm                                                         | W/D/H 96/42,3/194 cm                                                            | W/D/H 96/42,3/194 cm                                                         | W/D/H 96/42,3/194 cm                                                            |
| Description        | Display cabinet 96, 2 doors, glass left                                      | Display cabinet 96, 2 doors, glass right                                        |                                                                              | D.cab. 96 w/accent, 2 doors, glass right                                        |
|                    | -                                                                            | -                                                                               | Glass anthracite Loden (MG/MB/MT)                                            | Glass anthracite Loden (MG/MB/MT)                                               |
|                    |                                                                              |                                                                                 |                                                                              |                                                                                 |
| Extra charge light | ting - switchr                                                               |                                                                                 |                                                                              | <u> </u>                                                                        |
|                    | ting - remote and dimmer                                                     |                                                                                 |                                                                              |                                                                                 |
|                    |                                                                              |                                                                                 |                                                                              |                                                                                 |

|                    | _   Daipin                                                                                                                                                      |                                                   |                                                                                                                         |                                                        |                                  |                                                                      | JWDUaius                           |  |
|--------------------|-----------------------------------------------------------------------------------------------------------------------------------------------------------------|---------------------------------------------------|-------------------------------------------------------------------------------------------------------------------------|--------------------------------------------------------|----------------------------------|----------------------------------------------------------------------|------------------------------------|--|
|                    | For                                                                                                                                                             | cable duct n                                      | o rear panel a                                                                                                          | at the bottom                                          | (14,6 cm op                      | en)                                                                  |                                    |  |
|                    |                                                                                                                                                                 | 1 carcase side<br>(shelf width left t             | 61, right 125 cm)                                                                                                       | Drawer                                                 |                                  | Drawer                                                               |                                    |  |
|                    | W/D/H 128/55/34 cm                                                                                                                                              | W/D/H 19                                          | 2/ 55/ 34 cm                                                                                                            | W/D/H 192                                              | 2/ 55/ 34 cm                     | W/D/H 192/55/34 cm                                                   |                                    |  |
| Description        | Lowboard 128/34, 1 hatch                                                                                                                                        | Lowboard 19                                       | Lowboard 192/34, 1 hatch                                                                                                |                                                        | 1 hatch, 1 drawer,<br>rawer left |                                                                      | , 1 hatch, 1 drawer,<br>awer right |  |
| Accent             | -                                                                                                                                                               |                                                   | -                                                                                                                       | Glass anthracite Loden (MG/MB/MT)                      |                                  | Glass anthracite                                                     | Loden (MG/MB/MT                    |  |
|                    |                                                                                                                                                                 |                                                   |                                                                                                                         |                                                        |                                  |                                                                      |                                    |  |
| F 1 1 100          | · · · · · · · · · · · · · · · · · · ·                                                                                                                           |                                                   |                                                                                                                         |                                                        |                                  |                                                                      |                                    |  |
| Ex.ch. drawer 128  | ver 192 instead of hatch                                                                                                                                        |                                                   |                                                                                                                         |                                                        |                                  |                                                                      |                                    |  |
|                    | e management - Hatch incl. plug conne                                                                                                                           | ctor                                              |                                                                                                                         |                                                        |                                  |                                                                      |                                    |  |
| Extra onargo oubro |                                                                                                                                                                 |                                                   | g doors: 3 cm - for                                                                                                     | aabla duat diatana                                     | a hatwaan raar nan               | al and walls 0.4 an                                                  |                                    |  |
|                    |                                                                                                                                                                 | center: 2 drawers, 1 gl<br>drawer with black glas | left and right: 1 loose shelf each, center: 2 drawers, 1 glass shelf (bottom drawer with black glass glass cover panel) |                                                        | 1 loose shelf                    |                                                                      | 1 loose shelf                      |  |
|                    | W/D/H 128/55/66 cm                                                                                                                                              |                                                   | 2/ 55/ 66 cm                                                                                                            | W/D/H 192/55/66 cm                                     |                                  |                                                                      | 2/ 55/ 66 cm                       |  |
| Description        | Lowboard 128/66, 2 hatches                                                                                                                                      |                                                   | 2 doors with accent,<br>awers & open                                                                                    | Lowboard 192/66, 2 hatches,<br>1 door with accent left |                                  | Lowboard 192/66, 2 hatches,<br>1 door with accent right              |                                    |  |
| Accent             | -                                                                                                                                                               | Glass anthracite                                  | Loden (MG/MB/MT)                                                                                                        | Glass anthracite                                       | Loden (MG/MB/MT)                 | Glass anthracite                                                     | Loden (MG/MB/MT                    |  |
|                    |                                                                                                                                                                 |                                                   |                                                                                                                         |                                                        |                                  |                                                                      |                                    |  |
| Ex.ch. drawer 128  | instead of hatch                                                                                                                                                |                                                   |                                                                                                                         |                                                        |                                  |                                                                      |                                    |  |
|                    | e management - Hatch incl. plug conne                                                                                                                           | L<br>ctor                                         |                                                                                                                         |                                                        |                                  |                                                                      |                                    |  |
|                    | - management and programme                                                                                                                                      |                                                   | uct distance betwee                                                                                                     | n rear panel and v                                     | /all: 8,4 cm                     |                                                                      |                                    |  |
|                    | left and right: 1 loose shelf each, center: 2 drawers, 1 glass shelf (bottom drawer with black glass glass cover panel)  Drawer accoustic fabric  Drawer fabric |                                                   |                                                                                                                         | 1 loose shelf  accoustic fabric                        |                                  | 1 loose shelf  accoustic fabric                                      |                                    |  |
| Description        | W/D/H 192/55/66 cm  Lowboard 192/66, 2 accoustic doors, center: 2 drawers & open                                                                                |                                                   |                                                                                                                         | Lowboard 192                                           | 2/ 55/ 66 cm<br>/66, 2 hatches,  | W/D/H 192/55/66 cm  Lowboard 192/66, 2 hatches, accoustic door right |                                    |  |
|                    |                                                                                                                                                                 | · · · · · · · · · · · · · · · · · · ·             |                                                                                                                         |                                                        |                                  |                                                                      |                                    |  |
|                    |                                                                                                                                                                 |                                                   |                                                                                                                         |                                                        |                                  |                                                                      |                                    |  |
| <del>_</del>       | er 128 instead of hatch                                                                                                                                         |                                                   |                                                                                                                         |                                                        |                                  |                                                                      |                                    |  |
| Extra charge Cable | e management - Hatch incl. plug conne                                                                                                                           | ctor                                              |                                                                                                                         |                                                        |                                  |                                                                      |                                    |  |

## Media Elements, Suspended Elements, Wall Panels

|                      | _   Vaipin                                  | IVIEUIA LIEIIIEIII                          | , Сасро          |                                    |                      |                                     |  |
|----------------------|---------------------------------------------|---------------------------------------------|------------------|------------------------------------|----------------------|-------------------------------------|--|
|                      |                                             | with cable ducts, cable storage             | space in remova  | able rear panel                    |                      |                                     |  |
|                      |                                             |                                             |                  |                                    |                      |                                     |  |
|                      | W/D/H 176/56,7/50 cm                        | W/D/H 176/56,7/50 cm                        | W/D/H 192/       | 56,7/50 cm                         | W/D/H 192/56,7/50 cm |                                     |  |
| Description          | Media element 176, left                     | Media element 176, right                    | Media elem       | ent 192, left                      | Media eleme          | ent 192, right                      |  |
|                      |                                             |                                             |                  |                                    |                      |                                     |  |
|                      |                                             | Total resilien<br>1 ca                      |                  | k g<br>Ith left 61, right 125 c    | m)                   |                                     |  |
|                      |                                             |                                             |                  |                                    |                      |                                     |  |
|                      | W/D/H 128/37,3/32 cm                        | W/D/H 192/37,3/32 cm                        |                  | / 37,3/ 32 cm                      |                      | / 37,3/ 32 cm                       |  |
| Description          | Suspended element 128,<br>1 hatch downwards | Suspended element 192,<br>1 hatch downwards |                  | element 192,<br>wards, accent left |                      | element 192,<br>vards, accent right |  |
| Accent               | -                                           | -                                           | Glass anthracite | Loden (MG/MB/MT)                   | Glass anthracite     | Loden (MG/MB/MT)                    |  |
|                      |                                             |                                             |                  |                                    |                      |                                     |  |
| Extra charge lightin | l<br>ng - switch                            |                                             |                  |                                    |                      |                                     |  |
|                      | g - remote&dimmer                           |                                             |                  |                                    |                      |                                     |  |
|                      |                                             | Total resilien<br>1 ca                      |                  | k g<br>ith left 61, right 125 c    | :m)                  |                                     |  |
|                      | W/D/H 128/37,3/32 cm                        | W/D/H 192/37,3/32 cm                        | W/D/H 192        | / 37,3/ 32 cm                      | W/D/H 192/           | / 37,3/ 32 cm                       |  |
| Description          | Suspended element128,<br>1 hatch upwards    | Suspended element 192,<br>1 hatch upwards   |                  | element 192,<br>ards, accent left  |                      | element 192,<br>rds, accent right   |  |
| Accent               | -                                           | -                                           | Glass anthracite | Loden (MG/MB/MT)                   | Glass anthracite     | Loden (MG/MB/MT)                    |  |
|                      |                                             |                                             |                  |                                    |                      |                                     |  |
| Extra charge lightin | l<br>ng - switch                            |                                             |                  |                                    |                      |                                     |  |
| Ext. charge lighting | g - remote&dimmer                           |                                             |                  |                                    |                      |                                     |  |
|                      | Total resilien<br>Glass shelf Parsol glass  | c e max. 10 kg<br>8 mm - Stell depth 19 cm  |                  | Total resilienc                    |                      |                                     |  |
|                      |                                             |                                             |                  |                                    |                      |                                     |  |
|                      | W/D/H 128/23/18,2 cm                        | W/D/H 192/23/18,2 cm                        | W/D/H 128        | 3/ 24/ 3,9 cm                      | W/D/H 192            | 2/ 24/ 3,9 cm                       |  |
| Description          | Wall panel with glass shelf 128 cm          | Wall panel with glass shelf 192 cm          | Inserted wall    | board 128 cm                       | Inserted wall        | board 192 cm                        |  |
|                      |                                             |                                             |                  |                                    |                      |                                     |  |
| Extra charge lightin | l<br>ng - switch                            |                                             |                  |                                    |                      |                                     |  |
|                      | g - remote&dimmer                           |                                             |                  |                                    |                      |                                     |  |