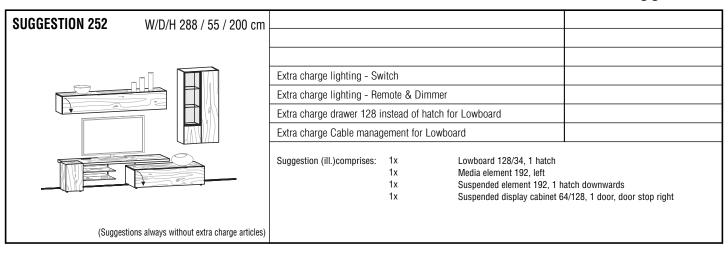

|                    | _   Daipin                                                                                                                                                      |                                                   |                                                                                                                         |                                                        |                                  |                                                                      | JWDUaius                           |  |
|--------------------|-----------------------------------------------------------------------------------------------------------------------------------------------------------------|---------------------------------------------------|-------------------------------------------------------------------------------------------------------------------------|--------------------------------------------------------|----------------------------------|----------------------------------------------------------------------|------------------------------------|--|
|                    | For                                                                                                                                                             | cable duct n                                      | o rear panel a                                                                                                          | at the bottom                                          | (14,6 cm op                      | en)                                                                  |                                    |  |
|                    |                                                                                                                                                                 | 1 carcase side<br>(shelf width left t             | 61, right 125 cm)                                                                                                       | Drawer                                                 |                                  | Drawer                                                               |                                    |  |
|                    | W/D/H 128/55/34 cm                                                                                                                                              | W/D/H 19                                          | 2/ 55/ 34 cm                                                                                                            | W/D/H 192                                              | 2/ 55/ 34 cm                     | W/D/H 192/55/34 cm                                                   |                                    |  |
| Description        | Lowboard 128/34, 1 hatch                                                                                                                                        | Lowboard 19                                       | Lowboard 192/34, 1 hatch                                                                                                |                                                        | 1 hatch, 1 drawer,<br>rawer left |                                                                      | , 1 hatch, 1 drawer,<br>awer right |  |
| Accent             | -                                                                                                                                                               |                                                   | -                                                                                                                       | Glass anthracite Loden (MG/MB/MT)                      |                                  | Glass anthracite                                                     | Loden (MG/MB/MT                    |  |
|                    |                                                                                                                                                                 |                                                   |                                                                                                                         |                                                        |                                  |                                                                      |                                    |  |
| F 1 1 100          | · · · · · · · · · · · · · · · · · · ·                                                                                                                           |                                                   |                                                                                                                         |                                                        |                                  |                                                                      |                                    |  |
| Ex.ch. drawer 128  | ver 192 instead of hatch                                                                                                                                        |                                                   |                                                                                                                         |                                                        |                                  |                                                                      |                                    |  |
|                    | e management - Hatch incl. plug conne                                                                                                                           | ctor                                              |                                                                                                                         |                                                        |                                  |                                                                      |                                    |  |
| Extra onargo oubro |                                                                                                                                                                 |                                                   | g doors: 3 cm - for                                                                                                     | aabla duat diatana                                     | a hatwaan raar nan               | al and walls 0.4 an                                                  |                                    |  |
|                    |                                                                                                                                                                 | center: 2 drawers, 1 gl<br>drawer with black glas | left and right: 1 loose shelf each, center: 2 drawers, 1 glass shelf (bottom drawer with black glass glass cover panel) |                                                        | 1 loose shelf                    |                                                                      | 1 loose shelf                      |  |
|                    | W/D/H 128/55/66 cm                                                                                                                                              |                                                   | 2/ 55/ 66 cm                                                                                                            | W/D/H 192/55/66 cm                                     |                                  |                                                                      | 2/ 55/ 66 cm                       |  |
| Description        | Lowboard 128/66, 2 hatches                                                                                                                                      |                                                   | 2 doors with accent,<br>awers & open                                                                                    | Lowboard 192/66, 2 hatches,<br>1 door with accent left |                                  | Lowboard 192/66, 2 hatches,<br>1 door with accent right              |                                    |  |
| Accent             | -                                                                                                                                                               | Glass anthracite                                  | Loden (MG/MB/MT)                                                                                                        | Glass anthracite                                       | Loden (MG/MB/MT)                 | Glass anthracite                                                     | Loden (MG/MB/MT                    |  |
|                    |                                                                                                                                                                 |                                                   |                                                                                                                         |                                                        |                                  |                                                                      |                                    |  |
| Ex.ch. drawer 128  | instead of hatch                                                                                                                                                |                                                   |                                                                                                                         |                                                        |                                  |                                                                      |                                    |  |
|                    | e management - Hatch incl. plug conne                                                                                                                           | L<br>ctor                                         |                                                                                                                         |                                                        |                                  |                                                                      |                                    |  |
|                    | - management and programme                                                                                                                                      |                                                   | uct distance betwee                                                                                                     | n rear panel and v                                     | /all: 8,4 cm                     |                                                                      |                                    |  |
|                    | left and right: 1 loose shelf each, center: 2 drawers, 1 glass shelf (bottom drawer with black glass glass cover panel)  Drawer accoustic fabric  Drawer fabric |                                                   |                                                                                                                         | 1 loose shelf  accoustic fabric                        |                                  | 1 loose shelf  accoustic fabric                                      |                                    |  |
| Description        | W/D/H 192/55/66 cm  Lowboard 192/66, 2 accoustic doors, center: 2 drawers & open                                                                                |                                                   |                                                                                                                         | Lowboard 192                                           | 2/ 55/ 66 cm<br>/66, 2 hatches,  | W/D/H 192/55/66 cm  Lowboard 192/66, 2 hatches, accoustic door right |                                    |  |
|                    |                                                                                                                                                                 | · · · · · · · · · · · · · · · · · · ·             |                                                                                                                         |                                                        |                                  |                                                                      |                                    |  |
|                    |                                                                                                                                                                 |                                                   |                                                                                                                         |                                                        |                                  |                                                                      |                                    |  |
| <del>_</del>       | er 128 instead of hatch                                                                                                                                         |                                                   |                                                                                                                         |                                                        |                                  |                                                                      |                                    |  |
| Extra charge Cable | e management - Hatch incl. plug conne                                                                                                                           | ctor                                              |                                                                                                                         |                                                        |                                  |                                                                      |                                    |  |