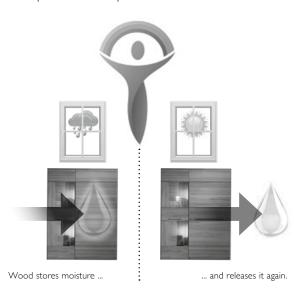

## Wood Composites - Indoor Climate:

Despite accurate processing wood is a living raw material; standing in reaction with air humidity and adapts to climatical conditions. Different colours, structures, small shakes, slight warping or open knots can be unavoidable consequences. An ideal indoor climate for wooden furniture would be approximately 18-23° C and 44-55 % air humidity. In order to avoid shakes and warpings, solid wood furniture should undergo low variability of the climate.