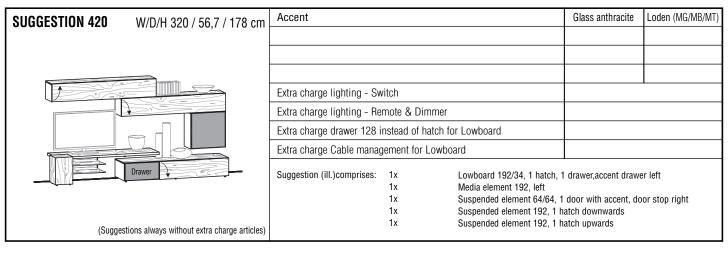

|                    | _   Daipin                                                                                                                                                      |                                                   |                                                                                                                         |                                                        |                                  |                                                                      | JWDUaius                           |  |
|--------------------|-----------------------------------------------------------------------------------------------------------------------------------------------------------------|---------------------------------------------------|-------------------------------------------------------------------------------------------------------------------------|--------------------------------------------------------|----------------------------------|----------------------------------------------------------------------|------------------------------------|--|
|                    | For                                                                                                                                                             | cable duct n                                      | o rear panel a                                                                                                          | at the bottom                                          | (14,6 cm op                      | en)                                                                  |                                    |  |
|                    |                                                                                                                                                                 | 1 carcase side<br>(shelf width left t             | 61, right 125 cm)                                                                                                       | Drawer                                                 |                                  | Drawer                                                               |                                    |  |
|                    | W/D/H 128/55/34 cm                                                                                                                                              | W/D/H 19                                          | 2/ 55/ 34 cm                                                                                                            | W/D/H 192                                              | 2/ 55/ 34 cm                     | W/D/H 192/55/34 cm                                                   |                                    |  |
| Description        | Lowboard 128/34, 1 hatch                                                                                                                                        | Lowboard 19                                       | Lowboard 192/34, 1 hatch                                                                                                |                                                        | 1 hatch, 1 drawer,<br>rawer left |                                                                      | , 1 hatch, 1 drawer,<br>awer right |  |
| Accent             | -                                                                                                                                                               |                                                   | -                                                                                                                       | Glass anthracite Loden (MG/MB/MT)                      |                                  | Glass anthracite                                                     | Loden (MG/MB/MT                    |  |
|                    |                                                                                                                                                                 |                                                   |                                                                                                                         |                                                        |                                  |                                                                      |                                    |  |
| F 1 1 100          | · · · · · · · · · · · · · · · · · · ·                                                                                                                           |                                                   |                                                                                                                         |                                                        |                                  |                                                                      |                                    |  |
| Ex.ch. drawer 128  | ver 192 instead of hatch                                                                                                                                        |                                                   |                                                                                                                         |                                                        |                                  |                                                                      |                                    |  |
|                    | e management - Hatch incl. plug conne                                                                                                                           | ctor                                              |                                                                                                                         |                                                        |                                  |                                                                      |                                    |  |
| Extra onargo oubro |                                                                                                                                                                 |                                                   | g doors: 3 cm - for                                                                                                     | aabla duat diatana                                     | a hatwaan raar nan               | al and walls 0.4 an                                                  |                                    |  |
|                    |                                                                                                                                                                 | center: 2 drawers, 1 gl<br>drawer with black glas | left and right: 1 loose shelf each, center: 2 drawers, 1 glass shelf (bottom drawer with black glass glass cover panel) |                                                        | 1 loose shelf                    |                                                                      | 1 loose shelf                      |  |
|                    | W/D/H 128/55/66 cm                                                                                                                                              |                                                   | 2/ 55/ 66 cm                                                                                                            | W/D/H 192/55/66 cm                                     |                                  |                                                                      | 2/ 55/ 66 cm                       |  |
| Description        | Lowboard 128/66, 2 hatches                                                                                                                                      |                                                   | 2 doors with accent,<br>awers & open                                                                                    | Lowboard 192/66, 2 hatches,<br>1 door with accent left |                                  | Lowboard 192/66, 2 hatches,<br>1 door with accent right              |                                    |  |
| Accent             | -                                                                                                                                                               | Glass anthracite                                  | Loden (MG/MB/MT)                                                                                                        | Glass anthracite                                       | Loden (MG/MB/MT)                 | Glass anthracite                                                     | Loden (MG/MB/MT                    |  |
|                    |                                                                                                                                                                 |                                                   |                                                                                                                         |                                                        |                                  |                                                                      |                                    |  |
| Ex.ch. drawer 128  | instead of hatch                                                                                                                                                |                                                   |                                                                                                                         |                                                        |                                  |                                                                      |                                    |  |
|                    | e management - Hatch incl. plug conne                                                                                                                           | L<br>ctor                                         |                                                                                                                         |                                                        |                                  |                                                                      |                                    |  |
|                    | - management and programme                                                                                                                                      |                                                   | uct distance betwee                                                                                                     | n rear panel and v                                     | /all: 8,4 cm                     |                                                                      |                                    |  |
|                    | left and right: 1 loose shelf each, center: 2 drawers, 1 glass shelf (bottom drawer with black glass glass cover panel)  Drawer accoustic fabric  Drawer fabric |                                                   |                                                                                                                         | 1 loose shelf  accoustic fabric                        |                                  | 1 loose shelf  accoustic fabric                                      |                                    |  |
| Description        | W/D/H 192/55/66 cm  Lowboard 192/66, 2 accoustic doors, center: 2 drawers & open                                                                                |                                                   |                                                                                                                         | Lowboard 192                                           | 2/ 55/ 66 cm<br>/66, 2 hatches,  | W/D/H 192/55/66 cm  Lowboard 192/66, 2 hatches, accoustic door right |                                    |  |
|                    |                                                                                                                                                                 | · · · · · · · · · · · · · · · · · · ·             |                                                                                                                         |                                                        |                                  |                                                                      |                                    |  |
|                    |                                                                                                                                                                 |                                                   |                                                                                                                         |                                                        |                                  |                                                                      |                                    |  |
| <del>_</del>       | er 128 instead of hatch                                                                                                                                         |                                                   |                                                                                                                         |                                                        |                                  |                                                                      |                                    |  |
| Extra charge Cable | e management - Hatch incl. plug conne                                                                                                                           | ctor                                              |                                                                                                                         |                                                        |                                  |                                                                      |                                    |  |

## Media Elements, Suspended Elements, Wall Panels

|                      | _   Vaipin                                  | IVIEUIA LIEIIIEIII                          | , Сасро          |                                    |                      |                                     |  |
|----------------------|---------------------------------------------|---------------------------------------------|------------------|------------------------------------|----------------------|-------------------------------------|--|
|                      |                                             | with cable ducts, cable storage             | space in remova  | able rear panel                    |                      |                                     |  |
|                      |                                             |                                             |                  |                                    |                      |                                     |  |
|                      | W/D/H 176/56,7/50 cm                        | W/D/H 176/56,7/50 cm                        | W/D/H 192/       | 56,7/50 cm                         | W/D/H 192/56,7/50 cm |                                     |  |
| Description          | Media element 176, left                     | Media element 176, right                    | Media elem       | ent 192, left                      | Media eleme          | ent 192, right                      |  |
|                      |                                             |                                             |                  |                                    |                      |                                     |  |
|                      |                                             | Total resilien<br>1 ca                      |                  | k g<br>Ith left 61, right 125 c    | m)                   |                                     |  |
|                      |                                             |                                             |                  |                                    |                      |                                     |  |
|                      | W/D/H 128/37,3/32 cm                        | W/D/H 192/37,3/32 cm                        |                  | / 37,3/ 32 cm                      |                      | / 37,3/ 32 cm                       |  |
| Description          | Suspended element 128,<br>1 hatch downwards | Suspended element 192,<br>1 hatch downwards |                  | element 192,<br>wards, accent left |                      | element 192,<br>vards, accent right |  |
| Accent               | -                                           | -                                           | Glass anthracite | Loden (MG/MB/MT)                   | Glass anthracite     | Loden (MG/MB/MT)                    |  |
|                      |                                             |                                             |                  |                                    |                      |                                     |  |
| Extra charge lightin | l<br>ng - switch                            |                                             |                  |                                    |                      |                                     |  |
|                      | g - remote&dimmer                           |                                             |                  |                                    |                      |                                     |  |
|                      |                                             | Total resilien<br>1 ca                      |                  | k g<br>ith left 61, right 125 c    | :m)                  |                                     |  |
|                      | W/D/H 128/37,3/32 cm                        | W/D/H 192/37,3/32 cm                        | W/D/H 192        | / 37,3/ 32 cm                      | W/D/H 192/           | / 37,3/ 32 cm                       |  |
| Description          | Suspended element128,<br>1 hatch upwards    | Suspended element 192,<br>1 hatch upwards   |                  | element 192,<br>ards, accent left  |                      | element 192,<br>rds, accent right   |  |
| Accent               | -                                           | -                                           | Glass anthracite | Loden (MG/MB/MT)                   | Glass anthracite     | Loden (MG/MB/MT)                    |  |
|                      |                                             |                                             |                  |                                    |                      |                                     |  |
| Extra charge lightin | l<br>ng - switch                            |                                             |                  |                                    |                      |                                     |  |
| Ext. charge lighting | g - remote&dimmer                           |                                             |                  |                                    |                      |                                     |  |
|                      | Total resilien<br>Glass shelf Parsol glass  | c e max. 10 kg<br>8 mm - Stell depth 19 cm  |                  | Total resilienc                    |                      |                                     |  |
|                      |                                             |                                             |                  |                                    |                      |                                     |  |
|                      | W/D/H 128/23/18,2 cm                        | W/D/H 192/23/18,2 cm                        | W/D/H 128        | 3/ 24/ 3,9 cm                      | W/D/H 192            | 2/ 24/ 3,9 cm                       |  |
| Description          | Wall panel with glass shelf 128 cm          | Wall panel with glass shelf 192 cm          | Inserted wall    | board 128 cm                       | Inserted wall        | board 192 cm                        |  |
|                      |                                             |                                             |                  |                                    |                      |                                     |  |
| Extra charge lightin | l<br>ng - switch                            |                                             |                  |                                    |                      |                                     |  |
|                      | g - remote&dimmer                           |                                             |                  |                                    |                      |                                     |  |