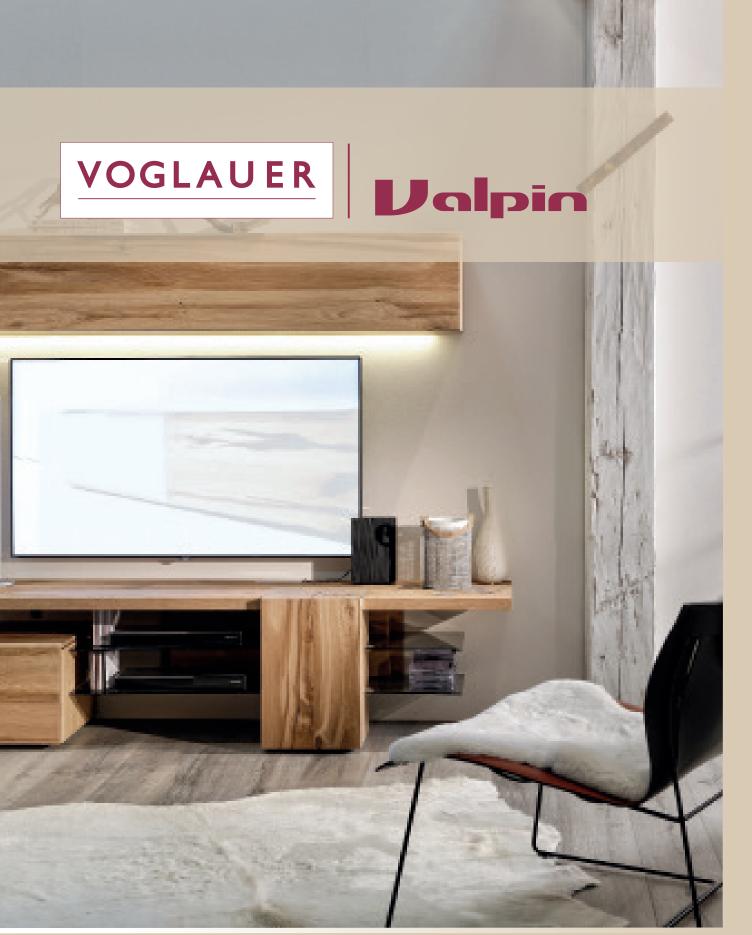

# MODELS REGISTER

(valide from July 2015)

### MODEL: V-Alpin AL

### TYPE OF WOOD:

Oak / Reclaimed oak wood EA