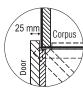

### Important Planning Advices:

- Check out constructional conditions, obstructions, measures and resilience at determination of material requirements to ensure a performance free of defects.
- Check out electrical conditions for connections and engineering (freely suspended lighting systems require cable ducts on or under plaster). Every illuminated element has its own power cable (approx. 2,5 m) with EURO-plug. In carcass furniture power connection for lighting (power point, cable exit) can be entirely located behind the rear panel (distance to wall approx. 23 mm).
- The door hinges are nickel-plated and 3-dimensional adjustable. Essential for the door's exact matching is to place the furniture on a flat bottom - in case of unevenness furniture items can be compensated with the included furniture wedges. All elements with doors have to be mounted with distance to the wall, beacause the doors open over the side of the corpus (knocked open) according to the sketch.
- All declared values in the price list are theoretical approximate dimensions and due to the aggregate tolerances they deviate from the real dimensions. The total dimensions don't comprehend handles and other irrelevant protruding component parts.