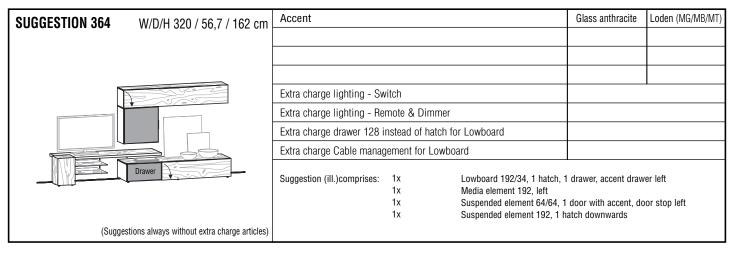

|                    | _   Daipin                                                                                                                                                      |                                                   |                                                                                                                         |                                                        |                                  |                                                                      | JWDUaius                           |  |
|--------------------|-----------------------------------------------------------------------------------------------------------------------------------------------------------------|---------------------------------------------------|-------------------------------------------------------------------------------------------------------------------------|--------------------------------------------------------|----------------------------------|----------------------------------------------------------------------|------------------------------------|--|
|                    | For                                                                                                                                                             | cable duct n                                      | o rear panel a                                                                                                          | at the bottom                                          | (14,6 cm op                      | en)                                                                  |                                    |  |
|                    |                                                                                                                                                                 | 1 carcase side<br>(shelf width left t             | 61, right 125 cm)                                                                                                       | Drawer                                                 |                                  | Drawer                                                               |                                    |  |
|                    | W/D/H 128/55/34 cm                                                                                                                                              | W/D/H 19                                          | 2/ 55/ 34 cm                                                                                                            | W/D/H 192                                              | 2/ 55/ 34 cm                     | W/D/H 192/55/34 cm                                                   |                                    |  |
| Description        | Lowboard 128/34, 1 hatch                                                                                                                                        | Lowboard 19                                       | Lowboard 192/34, 1 hatch                                                                                                |                                                        | 1 hatch, 1 drawer,<br>rawer left |                                                                      | , 1 hatch, 1 drawer,<br>awer right |  |
| Accent             | -                                                                                                                                                               |                                                   | -                                                                                                                       | Glass anthracite Loden (MG/MB/MT)                      |                                  | Glass anthracite                                                     | Loden (MG/MB/MT                    |  |
|                    |                                                                                                                                                                 |                                                   |                                                                                                                         |                                                        |                                  |                                                                      |                                    |  |
| F 1 1 100          | · · · · · · · · · · · · · · · · · · ·                                                                                                                           |                                                   |                                                                                                                         |                                                        |                                  |                                                                      |                                    |  |
| Ex.ch. drawer 128  | ver 192 instead of hatch                                                                                                                                        |                                                   |                                                                                                                         |                                                        |                                  |                                                                      |                                    |  |
|                    | e management - Hatch incl. plug conne                                                                                                                           | ctor                                              |                                                                                                                         |                                                        |                                  |                                                                      |                                    |  |
| Extra onargo oubro |                                                                                                                                                                 |                                                   | g doors: 3 cm - for                                                                                                     | aabla duat diatana                                     | a hatwaan raar nan               | al and walls 0.4 an                                                  |                                    |  |
|                    |                                                                                                                                                                 | center: 2 drawers, 1 gl<br>drawer with black glas | left and right: 1 loose shelf each, center: 2 drawers, 1 glass shelf (bottom drawer with black glass glass cover panel) |                                                        | 1 loose shelf                    |                                                                      | 1 loose shelf                      |  |
|                    | W/D/H 128/55/66 cm                                                                                                                                              |                                                   | 2/ 55/ 66 cm                                                                                                            | W/D/H 192/55/66 cm                                     |                                  |                                                                      | 2/ 55/ 66 cm                       |  |
| Description        | Lowboard 128/66, 2 hatches                                                                                                                                      |                                                   | 2 doors with accent,<br>awers & open                                                                                    | Lowboard 192/66, 2 hatches,<br>1 door with accent left |                                  | Lowboard 192/66, 2 hatches,<br>1 door with accent right              |                                    |  |
| Accent             | -                                                                                                                                                               | Glass anthracite                                  | Loden (MG/MB/MT)                                                                                                        | Glass anthracite                                       | Loden (MG/MB/MT)                 | Glass anthracite                                                     | Loden (MG/MB/MT                    |  |
|                    |                                                                                                                                                                 |                                                   |                                                                                                                         |                                                        |                                  |                                                                      |                                    |  |
| Ex.ch. drawer 128  | instead of hatch                                                                                                                                                |                                                   |                                                                                                                         |                                                        |                                  |                                                                      |                                    |  |
|                    | e management - Hatch incl. plug conne                                                                                                                           | L<br>ctor                                         |                                                                                                                         |                                                        |                                  |                                                                      |                                    |  |
|                    | - management and programme                                                                                                                                      |                                                   | uct distance betwee                                                                                                     | n rear panel and v                                     | /all: 8,4 cm                     |                                                                      |                                    |  |
|                    | left and right: 1 loose shelf each, center: 2 drawers, 1 glass shelf (bottom drawer with black glass glass cover panel)  Drawer accoustic fabric  Drawer fabric |                                                   |                                                                                                                         | 1 loose shelf  accoustic fabric                        |                                  | 1 loose shelf  accoustic fabric                                      |                                    |  |
| Description        | W/D/H 192/55/66 cm  Lowboard 192/66, 2 accoustic doors, center: 2 drawers & open                                                                                |                                                   |                                                                                                                         | Lowboard 192                                           | 2/ 55/ 66 cm<br>/66, 2 hatches,  | W/D/H 192/55/66 cm  Lowboard 192/66, 2 hatches, accoustic door right |                                    |  |
|                    |                                                                                                                                                                 | · · · · · · · · · · · · · · · · · · ·             |                                                                                                                         |                                                        |                                  |                                                                      |                                    |  |
|                    |                                                                                                                                                                 |                                                   |                                                                                                                         |                                                        |                                  |                                                                      |                                    |  |
| <del>_</del>       | er 128 instead of hatch                                                                                                                                         |                                                   |                                                                                                                         |                                                        |                                  |                                                                      |                                    |  |
| Extra charge Cable | e management - Hatch incl. plug conne                                                                                                                           | ctor                                              |                                                                                                                         |                                                        |                                  |                                                                      |                                    |  |

## Media Elements, Suspended Elements, Wall Panels

|                      | _   Vaipin                                  | IVIEUIA LIEIIIEIII                          | , Сасро          |                                    |                      |                                     |  |
|----------------------|---------------------------------------------|---------------------------------------------|------------------|------------------------------------|----------------------|-------------------------------------|--|
|                      |                                             | with cable ducts, cable storage             | space in remova  | able rear panel                    |                      |                                     |  |
|                      |                                             |                                             |                  |                                    |                      |                                     |  |
|                      | W/D/H 176/56,7/50 cm                        | W/D/H 176/56,7/50 cm                        | W/D/H 192/       | 56,7/50 cm                         | W/D/H 192/56,7/50 cm |                                     |  |
| Description          | Media element 176, left                     | Media element 176, right                    | Media elem       | ent 192, left                      | Media eleme          | ent 192, right                      |  |
|                      |                                             |                                             |                  |                                    |                      |                                     |  |
|                      |                                             | Total resilien<br>1 ca                      |                  | k g<br>Ith left 61, right 125 c    | m)                   |                                     |  |
|                      |                                             |                                             |                  |                                    |                      |                                     |  |
|                      | W/D/H 128/37,3/32 cm                        | W/D/H 192/37,3/32 cm                        |                  | / 37,3/ 32 cm                      |                      | / 37,3/ 32 cm                       |  |
| Description          | Suspended element 128,<br>1 hatch downwards | Suspended element 192,<br>1 hatch downwards |                  | element 192,<br>wards, accent left |                      | element 192,<br>vards, accent right |  |
| Accent               | -                                           | -                                           | Glass anthracite | Loden (MG/MB/MT)                   | Glass anthracite     | Loden (MG/MB/MT)                    |  |
|                      |                                             |                                             |                  |                                    |                      |                                     |  |
| Extra charge lightin | l<br>ng - switch                            |                                             |                  |                                    |                      |                                     |  |
|                      | g - remote&dimmer                           |                                             |                  |                                    |                      |                                     |  |
|                      |                                             | Total resilien<br>1 ca                      |                  | k g<br>ith left 61, right 125 c    | :m)                  |                                     |  |
|                      | W/D/H 128/37,3/32 cm                        | W/D/H 192/37,3/32 cm                        | W/D/H 192        | / 37,3/ 32 cm                      | W/D/H 192/           | / 37,3/ 32 cm                       |  |
| Description          | Suspended element128,<br>1 hatch upwards    | Suspended element 192,<br>1 hatch upwards   |                  | element 192,<br>ards, accent left  |                      | element 192,<br>rds, accent right   |  |
| Accent               | -                                           | -                                           | Glass anthracite | Loden (MG/MB/MT)                   | Glass anthracite     | Loden (MG/MB/MT)                    |  |
|                      |                                             |                                             |                  |                                    |                      |                                     |  |
| Extra charge lightin | l<br>ng - switch                            |                                             |                  |                                    |                      |                                     |  |
| Ext. charge lighting | g - remote&dimmer                           |                                             |                  |                                    |                      |                                     |  |
|                      | Total resilien<br>Glass shelf Parsol glass  | c e max. 10 kg<br>8 mm - Stell depth 19 cm  |                  | Total resilienc                    |                      |                                     |  |
|                      |                                             |                                             |                  |                                    |                      |                                     |  |
|                      | W/D/H 128/23/18,2 cm                        | W/D/H 192/23/18,2 cm                        | W/D/H 128        | 3/ 24/ 3,9 cm                      | W/D/H 192            | 2/ 24/ 3,9 cm                       |  |
| Description          | Wall panel with glass shelf 128 cm          | Wall panel with glass shelf 192 cm          | Inserted wall    | board 128 cm                       | Inserted wall        | board 192 cm                        |  |
|                      |                                             |                                             |                  |                                    |                      |                                     |  |
| Extra charge lightin | l<br>ng - switch                            |                                             |                  |                                    |                      |                                     |  |
|                      | g - remote&dimmer                           |                                             |                  |                                    |                      |                                     |  |