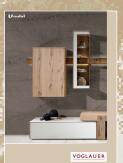

| SUGGESTION 112 | W/D/H 224 / 56,7 / 194 cm                  | Accent                      |          |                                                                          | Glass anthracite      | Loden (MG/MB/MT) |
|----------------|--------------------------------------------|-----------------------------|----------|--------------------------------------------------------------------------|-----------------------|------------------|
|                |                                            | Extra charge lighting - Sw  | vitch    |                                                                          |                       |                  |
|                |                                            | Extra charge lighting - Re  |          |                                                                          |                       |                  |
|                |                                            | Suggestion (ill.)comprises: | 1x<br>1x | Suspended display cabinet 3<br>door stop left<br>Media element 176, left | 2/160, 1 door with ac | ccent,           |
| (Suggesti      | ions always without extra charge articles) |                             |          |                                                                          |                       |                  |

| SUGGESTION 126 | W/D/H 256 / 56,7 / 168 cm                   | Accent                                                |                      |                                                                                                                 | Glass anthracite                                       | Loden (MG/MB/MT) |  |
|----------------|---------------------------------------------|-------------------------------------------------------|----------------------|-----------------------------------------------------------------------------------------------------------------|--------------------------------------------------------|------------------|--|
|                |                                             |                                                       |                      |                                                                                                                 |                                                        |                  |  |
|                | _                                           |                                                       |                      |                                                                                                                 |                                                        |                  |  |
|                | Extra charge lighting - Sw                  | vitch                                                 |                      |                                                                                                                 | 1                                                      |                  |  |
|                |                                             | Extra charge lighting - Re                            |                      |                                                                                                                 |                                                        |                  |  |
|                | 0                                           | Extra charge drawer 128 instead of hatch for Lowboard |                      |                                                                                                                 |                                                        |                  |  |
|                |                                             | Extra charge Cable manaç                              |                      |                                                                                                                 |                                                        |                  |  |
|                |                                             | Suggestion (ill.)comprises:                           | 1x<br>1x<br>1x<br>1x | Lowboard 128/34, 1 hatch<br>Media element 192, left<br>Suspended element 192, 1 h<br>Suspended element 64/64, 1 | natch downwards<br>1 door with accent, door stop right |                  |  |
| (Suggesi       | tions always without extra charge articles) |                                                       |                      |                                                                                                                 |                                                        |                  |  |

| SUGGESTION 140 | W/D/H 288 / 56,7 / 194 cm                   | Accent                                                |                      |                                                                                                                                                                  | Glass anthracite | Loden (MG/MB/MT) |
|----------------|---------------------------------------------|-------------------------------------------------------|----------------------|------------------------------------------------------------------------------------------------------------------------------------------------------------------|------------------|------------------|
|                |                                             |                                                       |                      |                                                                                                                                                                  |                  |                  |
|                |                                             |                                                       |                      |                                                                                                                                                                  |                  |                  |
|                |                                             |                                                       |                      |                                                                                                                                                                  |                  |                  |
| 7              |                                             | Extra charge lighting - Sw                            | ritch                |                                                                                                                                                                  |                  |                  |
|                |                                             | Extra charge lighting - Remote & Dimmer               |                      |                                                                                                                                                                  |                  |                  |
|                |                                             | Extra charge drawer 128 instead of hatch for Lowboard |                      |                                                                                                                                                                  |                  |                  |
|                |                                             | Extra charge Cable manag                              |                      |                                                                                                                                                                  |                  |                  |
|                |                                             | Suggestion (ill.)comprises:                           | 1x<br>1x<br>1x<br>1x | Lowboard 128/34, 1 hatch Media element 192, left Suspended element 192, 2 hatches upwards, accent left Suspended display cabinet 64/128, 1 door, door stop right |                  |                  |
| (Suggest       | tions always without extra charge articles) |                                                       |                      |                                                                                                                                                                  |                  |                  |

| SUGGESTION 147 | W/D/H 272 / 56,7 / 168 cm                   |                                            |                      |                                                                                                                  |  |
|----------------|---------------------------------------------|--------------------------------------------|----------------------|------------------------------------------------------------------------------------------------------------------|--|
|                |                                             |                                            |                      |                                                                                                                  |  |
|                |                                             | Extra charge lighting - Sv                 | vitch                |                                                                                                                  |  |
|                |                                             | Extra charge lighting - Re                 | mote & Dimm          | ner                                                                                                              |  |
|                |                                             | Extra charge drawer 128 i                  | nstead of hato       | ch for Lowboard                                                                                                  |  |
|                | 9                                           | Extra charge Cable management for Lowboard |                      |                                                                                                                  |  |
|                |                                             | Suggestion (ill.)comprises:                | 1x<br>1x<br>1x<br>1x | Lowboard 128/34, 1 hatch<br>Media element 176, left<br>Suspended element 192, 1 h<br>Suspended display cabinet 6 |  |
| (Sugges        | tions always without extra charge articles) |                                            |                      |                                                                                                                  |  |