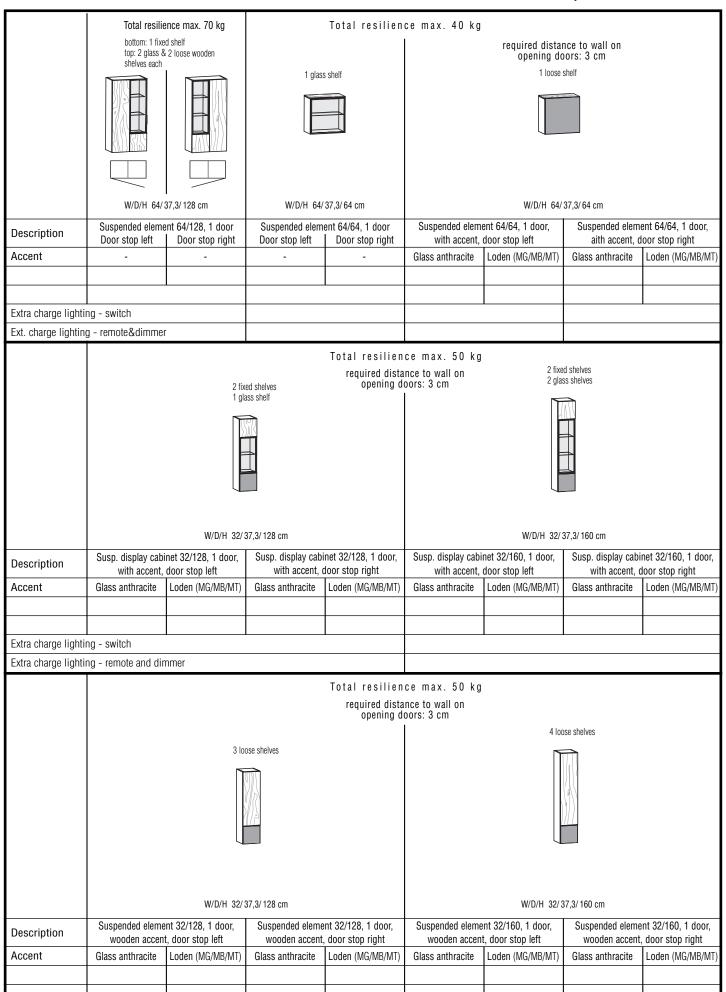

## Highboards, Display Cabinets

|                    | —   Vaipin                                                                   |                                                                                 | Tilgiboard                                                                   | s, Display Gabiliels                                                            |
|--------------------|------------------------------------------------------------------------------|---------------------------------------------------------------------------------|------------------------------------------------------------------------------|---------------------------------------------------------------------------------|
|                    | left 3 loose shelves<br>right 2 fixed shelves, 1 glass & 1 loose shelf       | left and right 3 loose shelves each<br>center 2 fixed shelves, 1 glass shelf    | left, center, right 3 loose shelves each                                     |                                                                                 |
|                    |                                                                              |                                                                                 |                                                                              |                                                                                 |
|                    |                                                                              |                                                                                 |                                                                              |                                                                                 |
|                    | W/D/H 96/42,3/130 cm                                                         | W/D/H 128/42,3/130 cm                                                           | W/D/H 128/42,3/130 cm                                                        |                                                                                 |
| Description        | Highboard 96, 2 doors with display                                           | Highboard 128, 3 doors with display                                             | Highboard 128, 3 doors with accent                                           |                                                                                 |
| Accent             | -                                                                            | -                                                                               | Glass anthracite Loden (MG/MB/MT)                                            | ]                                                                               |
|                    |                                                                              |                                                                                 |                                                                              | -                                                                               |
| Extra charge light | ting - switch                                                                | I                                                                               |                                                                              | ]                                                                               |
| Extra charge light | ting - remote and dimmer                                                     |                                                                                 |                                                                              |                                                                                 |
|                    | top and bottom: 1 fixed shelf each centerl:                                  | top and bottom: 1 fixed shelf each center:                                      | left 5 loose shelves                                                         |                                                                                 |
|                    | left 3 loose shelves, right 3 glass shelves                                  | left 3 glass shelves, right 3 loose shelves                                     | right 2 fixed shelves, 3 glass and 3 loose shelves                           |                                                                                 |
|                    |                                                                              |                                                                                 |                                                                              |                                                                                 |
|                    |                                                                              |                                                                                 |                                                                              |                                                                                 |
|                    | W/D/H 64/42,3/194 cm                                                         | W/D/H 64/42,3/194 cm                                                            | W/D/H 96/42,3/194 cm                                                         |                                                                                 |
| Description        | Disp. cabinet 64, 1 door, door stop left                                     | Disp. cabin. 64, 1 door, door stop right                                        | Disp. cabin. 96, 2 doors, glass centered                                     | <u> </u><br>-                                                                   |
|                    |                                                                              |                                                                                 |                                                                              | -                                                                               |
| Extra charge light | ting - switch                                                                |                                                                                 |                                                                              | ]                                                                               |
| Extra charge light | ting - remote and dimmer                                                     | 1                                                                               |                                                                              |                                                                                 |
|                    | left 2 fixed shelves, 1 glass shelf , 2 wooden shelves right 5 loose shelves | left 5 loose shelves<br>right 2 fixed shelves, 1 glass shelf , 2 wooden shelves | left 2 fixed shelves, 1 glass shelf , 2 wooden shelves right 5 loose shelves | left 5 loose shelves<br>right 2 fixed shelves, 1 glass shelf , 2 wooden shelves |
|                    |                                                                              |                                                                                 |                                                                              |                                                                                 |
|                    |                                                                              |                                                                                 |                                                                              |                                                                                 |
|                    | W/D/H 96/42,3/194 cm                                                         | W/D/H 96/42,3/194 cm                                                            | W/D/H 96/42,3/194 cm                                                         | W/D/H 96/42,3/194 cm                                                            |
| Description        | Display cabinet 96, 2 doors, glass left                                      | Display cabinet 96, 2 doors, glass right                                        |                                                                              | D.cab. 96 w/accent, 2 doors, glass right                                        |
|                    | -                                                                            | -                                                                               | Glass anthracite Loden (MG/MB/MT)                                            | Glass anthracite Loden (MG/MB/MT)                                               |
|                    |                                                                              |                                                                                 |                                                                              |                                                                                 |
| Extra charge light | ting - switchr                                                               |                                                                                 |                                                                              | <u> </u>                                                                        |
|                    | ting - remote and dimmer                                                     |                                                                                 |                                                                              |                                                                                 |
|                    |                                                                              |                                                                                 |                                                                              |                                                                                 |