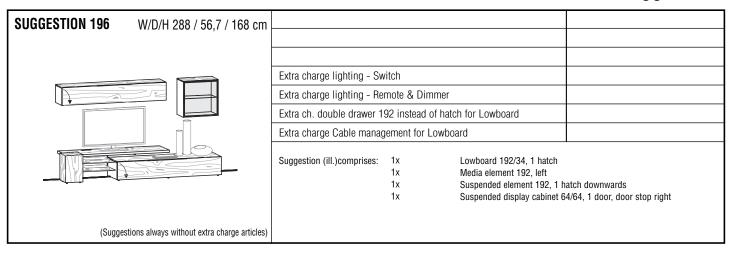

## Media Elements, Suspended Elements, Wall Panels

|                      | _   Vaipin                                  | IVIEUIA LIEIIIEIII                          | , Сасро          |                                    |                      |                                     |  |
|----------------------|---------------------------------------------|---------------------------------------------|------------------|------------------------------------|----------------------|-------------------------------------|--|
|                      |                                             | with cable ducts, cable storage             | space in remova  | able rear panel                    |                      |                                     |  |
|                      |                                             |                                             |                  |                                    |                      |                                     |  |
|                      | W/D/H 176/56,7/50 cm                        | W/D/H 176/56,7/50 cm                        | W/D/H 192/       | 56,7/50 cm                         | W/D/H 192/56,7/50 cm |                                     |  |
| Description          | Media element 176, left                     | Media element 176, right                    | Media elem       | ent 192, left                      | Media eleme          | ent 192, right                      |  |
|                      |                                             |                                             |                  |                                    |                      |                                     |  |
|                      |                                             | Total resilien<br>1 ca                      |                  | k g<br>Ith left 61, right 125 c    | m)                   |                                     |  |
|                      |                                             |                                             |                  |                                    |                      |                                     |  |
|                      | W/D/H 128/37,3/32 cm                        | W/D/H 192/37,3/32 cm                        |                  | / 37,3/ 32 cm                      |                      | / 37,3/ 32 cm                       |  |
| Description          | Suspended element 128,<br>1 hatch downwards | Suspended element 192,<br>1 hatch downwards |                  | element 192,<br>wards, accent left |                      | element 192,<br>vards, accent right |  |
| Accent               | -                                           | -                                           | Glass anthracite | Loden (MG/MB/MT)                   | Glass anthracite     | Loden (MG/MB/MT)                    |  |
|                      |                                             |                                             |                  |                                    |                      |                                     |  |
| Extra charge lightin | l<br>ng - switch                            |                                             |                  |                                    |                      |                                     |  |
|                      | g - remote&dimmer                           |                                             |                  |                                    |                      |                                     |  |
|                      |                                             | Total resilien<br>1 ca                      |                  | k g<br>ith left 61, right 125 c    | :m)                  |                                     |  |
|                      | W/D/H 128/37,3/32 cm                        | W/D/H 192/37,3/32 cm                        | W/D/H 192        | / 37,3/ 32 cm                      | W/D/H 192/           | / 37,3/ 32 cm                       |  |
| Description          | Suspended element128,<br>1 hatch upwards    | Suspended element 192,<br>1 hatch upwards   |                  | element 192,<br>ards, accent left  |                      | element 192,<br>rds, accent right   |  |
| Accent               | -                                           | -                                           | Glass anthracite | Loden (MG/MB/MT)                   | Glass anthracite     | Loden (MG/MB/MT)                    |  |
|                      |                                             |                                             |                  |                                    |                      |                                     |  |
| Extra charge lightin | l<br>ng - switch                            |                                             |                  |                                    |                      |                                     |  |
| Ext. charge lighting | g - remote&dimmer                           |                                             |                  |                                    |                      |                                     |  |
|                      | Total resilien<br>Glass shelf Parsol glass  | c e max. 10 kg<br>8 mm - Stell depth 19 cm  |                  | Total resilienc                    |                      |                                     |  |
|                      |                                             |                                             |                  |                                    |                      |                                     |  |
|                      | W/D/H 128/23/18,2 cm                        | W/D/H 192/23/18,2 cm                        | W/D/H 128        | 3/ 24/ 3,9 cm                      | W/D/H 192            | 2/ 24/ 3,9 cm                       |  |
| Description          | Wall panel with glass shelf 128 cm          | Wall panel with glass shelf 192 cm          | Inserted wall    | board 128 cm                       | Inserted wall        | board 192 cm                        |  |
|                      |                                             |                                             |                  |                                    |                      |                                     |  |
| Extra charge lightin | l<br>ng - switch                            |                                             |                  |                                    |                      |                                     |  |
|                      | g - remote&dimmer                           |                                             |                  |                                    |                      |                                     |  |