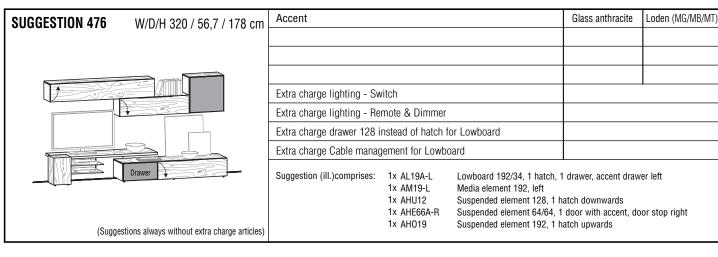

|                    | _   Daipin                                                                                                                                                      |                                                   |                                                                                                                         |                                                        |                                  |                                                                      | JWDUaius                           |  |
|--------------------|-----------------------------------------------------------------------------------------------------------------------------------------------------------------|---------------------------------------------------|-------------------------------------------------------------------------------------------------------------------------|--------------------------------------------------------|----------------------------------|----------------------------------------------------------------------|------------------------------------|--|
|                    | For                                                                                                                                                             | cable duct n                                      | o rear panel a                                                                                                          | at the bottom                                          | (14,6 cm op                      | en)                                                                  |                                    |  |
|                    |                                                                                                                                                                 | 1 carcase side<br>(shelf width left t             | 61, right 125 cm)                                                                                                       | Drawer                                                 |                                  | Drawer                                                               |                                    |  |
|                    | W/D/H 128/55/34 cm                                                                                                                                              | W/D/H 19                                          | 2/ 55/ 34 cm                                                                                                            | W/D/H 192                                              | 2/ 55/ 34 cm                     | W/D/H 192/55/34 cm                                                   |                                    |  |
| Description        | Lowboard 128/34, 1 hatch                                                                                                                                        | Lowboard 19                                       | Lowboard 192/34, 1 hatch                                                                                                |                                                        | 1 hatch, 1 drawer,<br>rawer left |                                                                      | , 1 hatch, 1 drawer,<br>awer right |  |
| Accent             | -                                                                                                                                                               |                                                   | -                                                                                                                       | Glass anthracite Loden (MG/MB/MT)                      |                                  | Glass anthracite                                                     | Loden (MG/MB/MT                    |  |
|                    |                                                                                                                                                                 |                                                   |                                                                                                                         |                                                        |                                  |                                                                      |                                    |  |
| F 1 1 100          | · · · · · · · · · · · · · · · · · · ·                                                                                                                           |                                                   |                                                                                                                         |                                                        |                                  |                                                                      |                                    |  |
| Ex.ch. drawer 128  | ver 192 instead of hatch                                                                                                                                        |                                                   |                                                                                                                         |                                                        |                                  |                                                                      |                                    |  |
|                    | e management - Hatch incl. plug conne                                                                                                                           | ctor                                              |                                                                                                                         |                                                        |                                  |                                                                      |                                    |  |
| Extra onargo oubro |                                                                                                                                                                 |                                                   | g doors: 3 cm - for                                                                                                     | aabla duat diatana                                     | a hatwaan raar nan               | al and walls 0.4 an                                                  |                                    |  |
|                    |                                                                                                                                                                 | center: 2 drawers, 1 gl<br>drawer with black glas | left and right: 1 loose shelf each, center: 2 drawers, 1 glass shelf (bottom drawer with black glass glass cover panel) |                                                        | 1 loose shelf                    |                                                                      | 1 loose shelf                      |  |
|                    | W/D/H 128/55/66 cm                                                                                                                                              |                                                   | 2/ 55/ 66 cm                                                                                                            | W/D/H 192/55/66 cm                                     |                                  |                                                                      | 2/ 55/ 66 cm                       |  |
| Description        | Lowboard 128/66, 2 hatches                                                                                                                                      |                                                   | 2 doors with accent,<br>awers & open                                                                                    | Lowboard 192/66, 2 hatches,<br>1 door with accent left |                                  | Lowboard 192/66, 2 hatches,<br>1 door with accent right              |                                    |  |
| Accent             | -                                                                                                                                                               | Glass anthracite                                  | Loden (MG/MB/MT)                                                                                                        | Glass anthracite                                       | Loden (MG/MB/MT)                 | Glass anthracite                                                     | Loden (MG/MB/MT                    |  |
|                    |                                                                                                                                                                 |                                                   |                                                                                                                         |                                                        |                                  |                                                                      |                                    |  |
| Ex.ch. drawer 128  | instead of hatch                                                                                                                                                |                                                   |                                                                                                                         |                                                        |                                  |                                                                      |                                    |  |
|                    | e management - Hatch incl. plug conne                                                                                                                           | L<br>ctor                                         |                                                                                                                         |                                                        |                                  |                                                                      |                                    |  |
|                    | - management and programme                                                                                                                                      |                                                   | uct distance betwee                                                                                                     | n rear panel and v                                     | /all: 8,4 cm                     |                                                                      |                                    |  |
|                    | left and right: 1 loose shelf each, center: 2 drawers, 1 glass shelf (bottom drawer with black glass glass cover panel)  Drawer accoustic fabric  Drawer fabric |                                                   |                                                                                                                         | 1 loose shelf  accoustic fabric                        |                                  | 1 loose shelf  accoustic fabric                                      |                                    |  |
| Description        | W/D/H 192/55/66 cm  Lowboard 192/66, 2 accoustic doors, center: 2 drawers & open                                                                                |                                                   |                                                                                                                         | Lowboard 192                                           | 2/ 55/ 66 cm<br>/66, 2 hatches,  | W/D/H 192/55/66 cm  Lowboard 192/66, 2 hatches, accoustic door right |                                    |  |
|                    |                                                                                                                                                                 | · · · · · · · · · · · · · · · · · · ·             |                                                                                                                         |                                                        |                                  |                                                                      |                                    |  |
|                    |                                                                                                                                                                 |                                                   |                                                                                                                         |                                                        |                                  |                                                                      |                                    |  |
| <del>_</del>       | er 128 instead of hatch                                                                                                                                         |                                                   |                                                                                                                         |                                                        |                                  |                                                                      |                                    |  |
| Extra charge Cable | e management - Hatch incl. plug conne                                                                                                                           | ctor                                              |                                                                                                                         |                                                        |                                  |                                                                      |                                    |  |

## Media Elements, Suspended Elements, Wall Panels

|                      | _   Vaipin                                  | IVIEUIA LIEIIIEIII                          | , Сасро          |                                    |                      |                                     |  |
|----------------------|---------------------------------------------|---------------------------------------------|------------------|------------------------------------|----------------------|-------------------------------------|--|
|                      |                                             | with cable ducts, cable storage             | space in remova  | able rear panel                    |                      |                                     |  |
|                      |                                             |                                             |                  |                                    |                      |                                     |  |
|                      | W/D/H 176/56,7/50 cm                        | W/D/H 176/56,7/50 cm                        | W/D/H 192/       | 56,7/50 cm                         | W/D/H 192/56,7/50 cm |                                     |  |
| Description          | Media element 176, left                     | Media element 176, right                    | Media elem       | ent 192, left                      | Media eleme          | ent 192, right                      |  |
|                      |                                             |                                             |                  |                                    |                      |                                     |  |
|                      |                                             | Total resilien<br>1 ca                      |                  | k g<br>Ith left 61, right 125 c    | m)                   |                                     |  |
|                      |                                             |                                             |                  |                                    |                      |                                     |  |
|                      | W/D/H 128/37,3/32 cm                        | W/D/H 192/37,3/32 cm                        |                  | / 37,3/ 32 cm                      |                      | / 37,3/ 32 cm                       |  |
| Description          | Suspended element 128,<br>1 hatch downwards | Suspended element 192,<br>1 hatch downwards |                  | element 192,<br>wards, accent left |                      | element 192,<br>vards, accent right |  |
| Accent               | -                                           | -                                           | Glass anthracite | Loden (MG/MB/MT)                   | Glass anthracite     | Loden (MG/MB/MT)                    |  |
|                      |                                             |                                             |                  |                                    |                      |                                     |  |
| Extra charge lightin | l<br>ng - switch                            |                                             |                  |                                    |                      |                                     |  |
|                      | g - remote&dimmer                           |                                             |                  |                                    |                      |                                     |  |
|                      |                                             | Total resilien<br>1 ca                      |                  | k g<br>ith left 61, right 125 c    | :m)                  |                                     |  |
|                      | W/D/H 128/37,3/32 cm                        | W/D/H 192/37,3/32 cm                        | W/D/H 192        | / 37,3/ 32 cm                      | W/D/H 192/           | / 37,3/ 32 cm                       |  |
| Description          | Suspended element128,<br>1 hatch upwards    | Suspended element 192,<br>1 hatch upwards   |                  | element 192,<br>ards, accent left  |                      | element 192,<br>rds, accent right   |  |
| Accent               | -                                           | -                                           | Glass anthracite | Loden (MG/MB/MT)                   | Glass anthracite     | Loden (MG/MB/MT)                    |  |
|                      |                                             |                                             |                  |                                    |                      |                                     |  |
| Extra charge lightin | l<br>ng - switch                            |                                             |                  |                                    |                      |                                     |  |
| Ext. charge lighting | g - remote&dimmer                           |                                             |                  |                                    |                      |                                     |  |
|                      | Total resilien<br>Glass shelf Parsol glass  | c e max. 10 kg<br>8 mm - Stell depth 19 cm  |                  | Total resilienc                    |                      |                                     |  |
|                      |                                             |                                             |                  |                                    |                      |                                     |  |
|                      | W/D/H 128/23/18,2 cm                        | W/D/H 192/23/18,2 cm                        | W/D/H 128        | 3/ 24/ 3,9 cm                      | W/D/H 192            | 2/ 24/ 3,9 cm                       |  |
| Description          | Wall panel with glass shelf 128 cm          | Wall panel with glass shelf 192 cm          | Inserted wall    | board 128 cm                       | Inserted wall        | board 192 cm                        |  |
|                      |                                             |                                             |                  |                                    |                      |                                     |  |
| Extra charge lightin | l<br>ng - switch                            |                                             |                  |                                    |                      |                                     |  |
|                      | g - remote&dimmer                           |                                             |                  |                                    |                      |                                     |  |