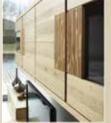

Sideboard 229, Glass sliding door left, Wild nut oiled,

W/D/H 229/53,8/88 cm

F-LS Lighting per switch F-F Rear panel made of spruce

Please indicate each article by its reference number.

Upholstered corner, Wildoak oiled, Loden MB basalt

## Structural Design / Loading Capacities:

Corpus: Corpus parts CLV board veneered with genuine wood (Rounded side plates and panels according to articles on page 11, solid

wood)

Fronts: Solid wood, Glass sliding doors with colour glass, satinised