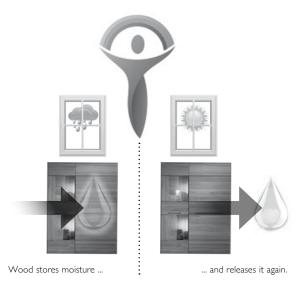

## Wood Composites - Indoor Climate:

Despite accurate processing wood is a living raw material; standing in reaction with air humidity and adapts to climatical conditions. Different colours, structures, small shakes, slight warping or open knots can be unavoidable consequences. An ideal indoor climate for wooden furniture would be approximately 18-23° C and 44-55 % air humidity. In order to avoid shakes and warpings, solid wood furniture should undergo low variability of the climate.

### Oiled Surfaces:

All Voglauer surfaces equate to organic products concerning their environmental compatibility and ecology. The oiled surface is breathable and improves the indoor climate. The surface is antistatic, i.e. dust- and dirt-repellent.