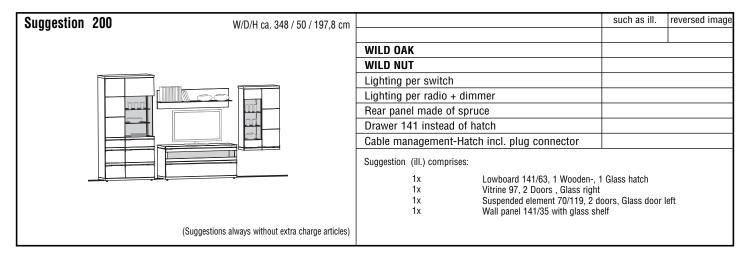

| WILD OAK WILD NUT Lighting per switch Lighting per radio + dim Rear panel made of spru Drawer 70 instead of ha Drawer 141 instead of h Cable management-Hate Suggestion (ill.) comprises: | uce<br>tch<br>atch                                                                                                                       | such as ill. | reversed image |
|            | (Suggestions al | lways without extra charge articles) | 1x<br>1x<br>1x<br>1x<br>1x<br>1x                                                                                                                                                          | Lowboard 211/35, 2 Hatches, wi<br>Highboard 97, 2 doors , Glass ri<br>Suspended element 70/119, 2 do<br>Wall shelf 141<br>Wall shelf 211 | ght          | left           |





## Suggestions







#### SALES AND SHIPMENT TERMS AND CONDITIONS

- 1. General
  1.1. The terms and conditions of sale and shipment as detailed below are valid for all business relationships (such as purchasing agreements, contracts of work and labour, fitting agreements, etc.) between VOGLAUER MOBELWERK Gschwandtner & Zwilling GmbH & Co KG, hereinafter referred to as VOGLAUER, and its customers. Customers accept these terms as binding upon them by placing an order or closing a contract with VOGLAUER. Deviating, conflicting or amending General Terms, whether known to VOGLAUER or not, cannot become part of any contract with VOGLAUER except by express written acceptance. Inasmuch as conditions deviating from these terms and conditions of sale and shipment are agreed to in writing as pa