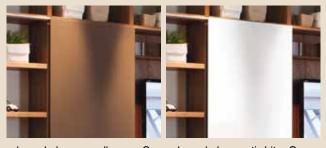

## LED-Lighting (optional):

All lighting systems are installed and wired securely in(to) the furniture by VOGLAUER. Every illuminated element has its own controller and/or transformer and a power cable (approx. 2,5m) with EURO-plug. The lamps (illuminant) cannot be replaced in the fixtures.

Optional lighting: • with internal light switch

 with remote-controlled radio circuit (every element comes with its own handheld transmitter - subsequently several lighting systems can be adapted to one single transmitter)