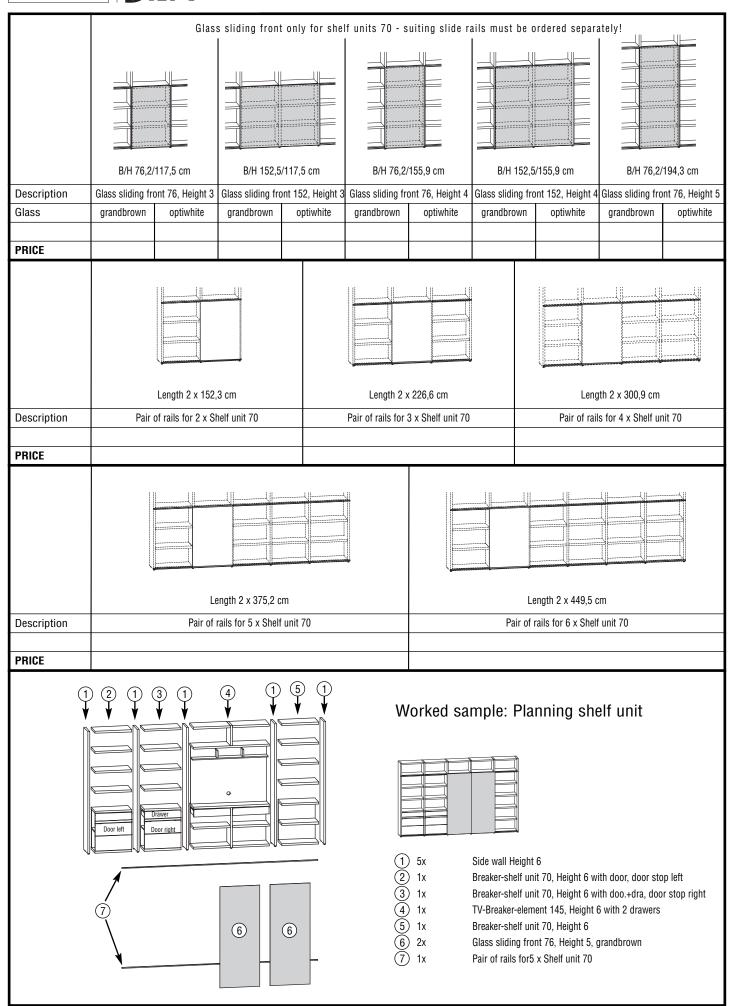

## Important Planning Advices:

- Check out constructional conditions, obstructions, measures and resilience at determination of material requirements to ensure a performance free
  of defects.
- Check out electrical conditions for connections and engineering (freely suspended lighting systems require cable ducts on or under plaster). Every illuminated element has its own power cable (approx. 2,5 m) with EURO-plug. In carcass furniture power connection for lighting (power point, cable exit) can be entirely located behind the rear panel (distance to wall approx. 23 mm).
- The door hinges are nickel-plated and 3-dimensional adjustable. Essential for the door's exact matching is to place the furniture on a flat bottom in case of unevenness furniture items can be compensated with the included furniture wedges.
- All declared values in the price list are theoretical approximate dimensions and due to the aggregate tolerances they deviate from the real dimensions. The total dimensions don't comprehend handles and other irrelevant protruding component parts.

## Installation of the Furniture:

Due to the big doors and full-opening drawers, furniture's standing on the ground has to be attached to the wall, to pretend it from tilting over. VOGLAU-ER includes the compatible installation-equipment for firm masonry. For drywalls / metal-stud walls the technician has to get compatible dowels and screws by himself. VOGLAUER don't assume any liability for the installation. Every furniture from Voglauer is assembled and performed individually. Some bulky goods are delivered in seperate pieces. There are mounting instructions for not assembled goods (e.g. shelf units)