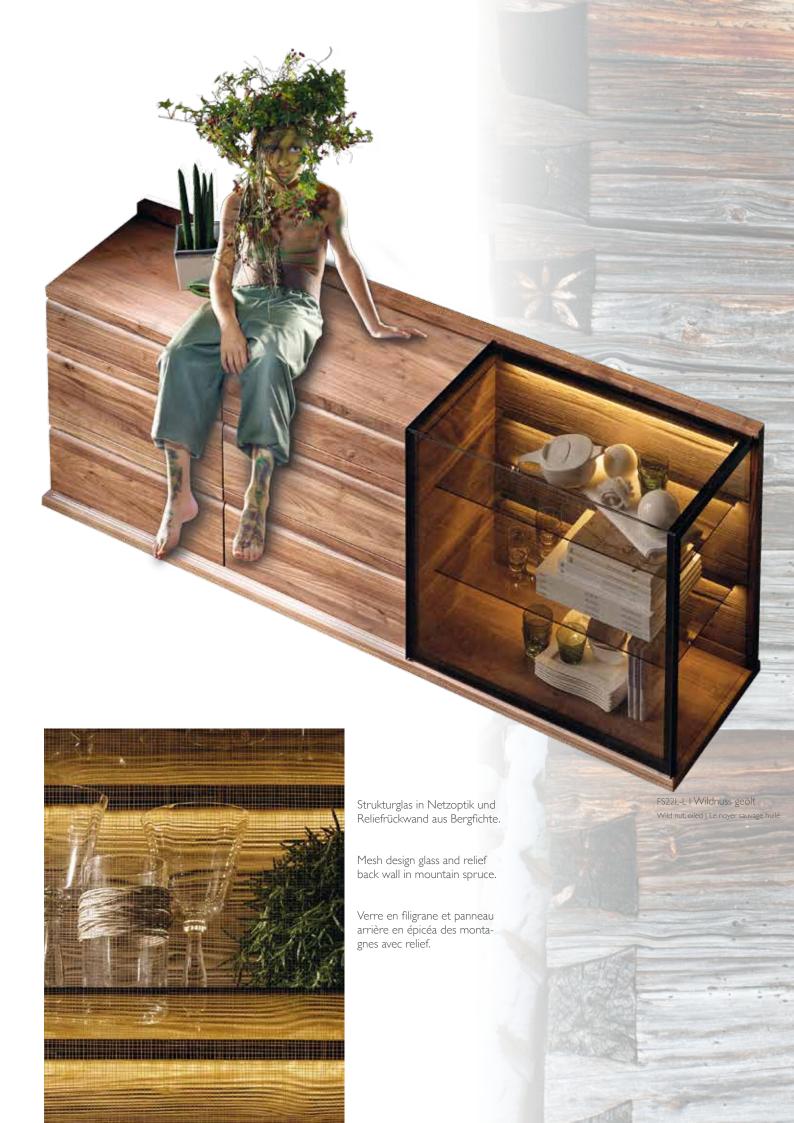

Shelf rows: Wooden shelf rows behind wooden doors, bronzed glass shelf rows behind transparent front glasses (6mm - ESG).

Front glass: All front glasses in browned (Parsol bronce) glass ESG (toughened safety glass), 6mm

## Sideboards, Highboards

|                   | 1 Shelf row                                                |                                                                | a 1 Shelf row, left and right                             |                                                            |
|-------------------|------------------------------------------------------------|----------------------------------------------------------------|-----------------------------------------------------------|------------------------------------------------------------|
|                   |                                                            | Drawer Drawer Drawer                                           | Drawer Drawer Drawer Drawer                               |                                                            |
|                   | W/D/H 141/50/82,6 cm                                       | W/D/H 141/50/82,6 cm                                           | W/D/H 154,8/50/82,6 cm<br>Sideboard, 2 Doors, 3 Drawers   |                                                            |
| Description       | Sideboard 141, 2 Doors                                     | Sideboard 141, 3 Drawers                                       | in the middle                                             |                                                            |
| WILD OAK          |                                                            |                                                                |                                                           |                                                            |
| WILD NUT          |                                                            |                                                                |                                                           |                                                            |
|                   | left: 1 door, 1 shelf row,<br>right: 2 doors, 1 shelf row  | 1 Shelf row on the left side                                   | 1 Shelf row on the right side                             |                                                            |
|                   |                                                            | Drawer Drawer                                                  | Drawer Drawer Drawer                                      |                                                            |
|                   | W/D/H 211,4/50/82,6 cm                                     | W/D/H 211,4/50/82,6 cm                                         | W/D/H 211,4/50/82,6 cm                                    |                                                            |
| Description       | Sideboard 211, 3 Doors                                     | Sideboard 211, 3 Drawers, 1 Door left                          | Sideboard 211, 3 Drawers, 1 Door right                    |                                                            |
| WILD OAK          |                                                            |                                                                |                                                           |                                                            |
| WILD NUT          |                                                            |                                                                |                                                           |                                                            |
|                   | left. O final place shalf arms                             | lefts O deans of abolt ways                                    | Office disclosure bulk moves and the left stills          | O found who was a half warm on the wint aid.               |
|                   | left: 2 fixed glass shelf rows right: 2 doors, 1 shelf row | left: 2 doors, 1 shelf row,<br>right: 2 fixed glass shelf rows | 2 fixed glass shelf rows on the left side                 | 2 fixed glasss shelf rows on the right side                |
|                   |                                                            |                                                                | Drawer Drawer Drawer                                      | Drawer Drawer Drawer                                       |
|                   | W/D/H 229/53,8/88 cm                                       | W/D/H 229/53,8/88 cm                                           | W/D/H 229/53,8/88 cm                                      | W/D/H 229/53,8/88 cm                                       |
| Description       | Sideboard 229, 2 Doors,<br>Glass sliding door left         | Sideboard 229, 2 Doors,<br>Glass sliding door right            | Sideboard 229, 3 Drawers,<br>Glass sliding door left      | Sideboard 229, 3 Drawers,<br>Glass sliding door right      |
| WILD OAK          |                                                            |                                                                |                                                           |                                                            |
| WILD NUT          |                                                            |                                                                |                                                           |                                                            |
| Lighting per swit | tch                                                        |                                                                | <u> </u>                                                  |                                                            |
| Lighting per radi | o + dimmer                                                 |                                                                |                                                           |                                                            |
| Rear panel made   | e of spruce                                                | Г                                                              |                                                           |                                                            |
|                   | 3 Shelf rows                                               | 3 Shelf rows                                                   | 2 Shelf rows                                              | 2 Shelf rows                                               |
|                   |                                                            |                                                                | Drawer                                                    | Drawer                                                     |
|                   | W/D/H 97/43/140,2 cm                                       | W/D/H 97/43/140,2 cm                                           | W/D/H 97/43/140,2 cm                                      | W/D/H 97/43/140,2 cm                                       |
| Description       | Highboard 97, 2 Wooden doors,<br>wide door left            | Highboard 97, 2 Wooden doors,<br>wide door right               | Highboard 97, 2 Wooden doors,<br>1 Drawer, wide door left | Highboard 97, 2 Wooden doors,<br>1 Drawer, wide door right |
| WIII B 0477       |                                                            |                                                                |                                                           |                                                            |
| WILD OAK          |                                                            |                                                                |                                                           |                                                            |
| WILD NUT          |                                                            |                                                                |                                                           |                                                            |