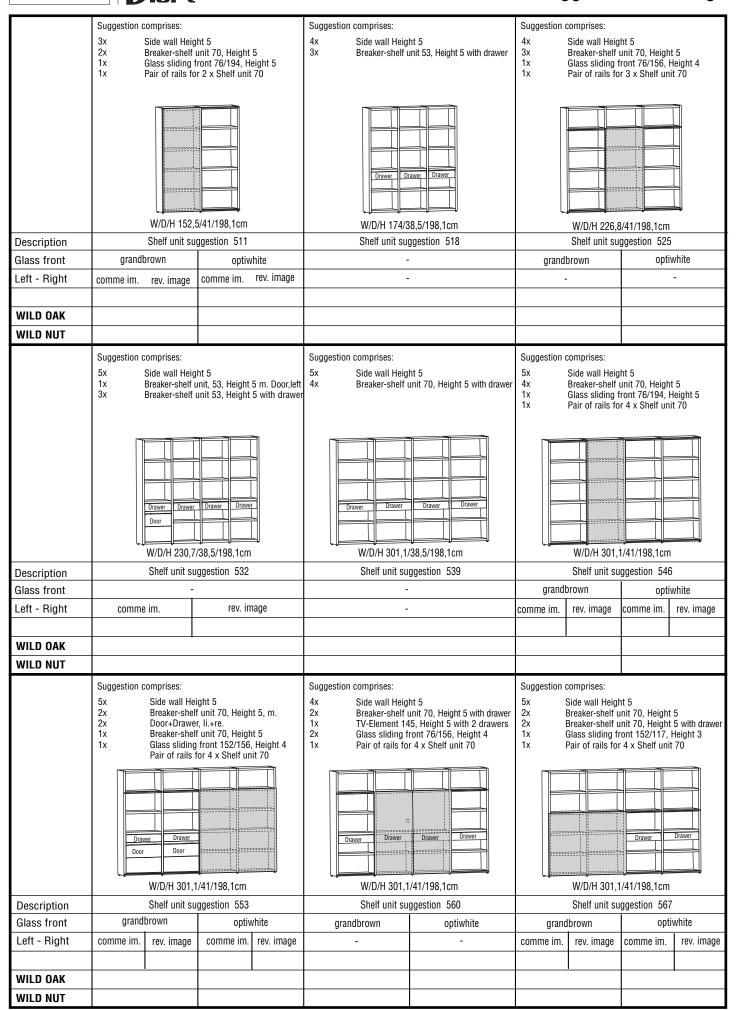

## Important Planning Advices:

- Check out constructional conditions, obstructions, measures and resilience at determination of material requirements to ensure a performance free
  of defects.
- Check out electrical conditions for connections and engineering (freely suspended lighting systems require cable ducts on or under plaster). Every illuminated element has its own power cable (approx. 2,5 m) with EURO-plug. In carcass furniture power connection for lighting (power point, cable exit) can be entirely located behind the rear panel (distance to wall approx. 23 mm).
- The door hinges are nickel-plated and 3-dimensional adjustable. Essential for the door's exact matching is to place the furniture on a flat bottom in case of unevenness furniture items can be compensated with the included furniture wedges.
- All declared values in the price list are theoretical approximate dimensions and due to the aggregate tolerances they deviate from the real dimensions. The total dimensions don't comprehend handles and other irrelevant protruding component parts.