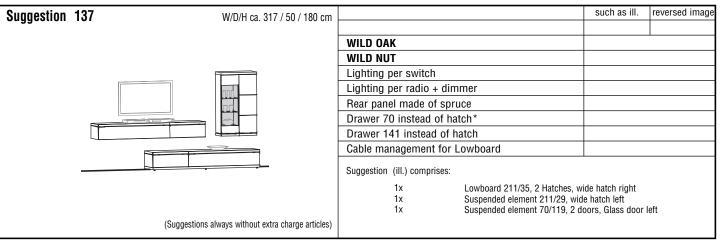

|                                                                                                                                                     |
| WILD NUT     |                                                                                                                                                                                                               |                   |                                                                             |            |                                              |                                                 |                                                                                                                                                     |

## Suggestions







| Suggestion | 179          | W/D/H ca. 335 / 50 / 180 cm           |                              |                                                                                               | such as ill. | reversed image |
|------------|--------------|---------------------------------------|------------------------------|-----------------------------------------------------------------------------------------------|--------------|----------------|
| ""         |              |                                       |                              |                                                                                               |              |                |
|            |              |                                       | WILD OAK                     |