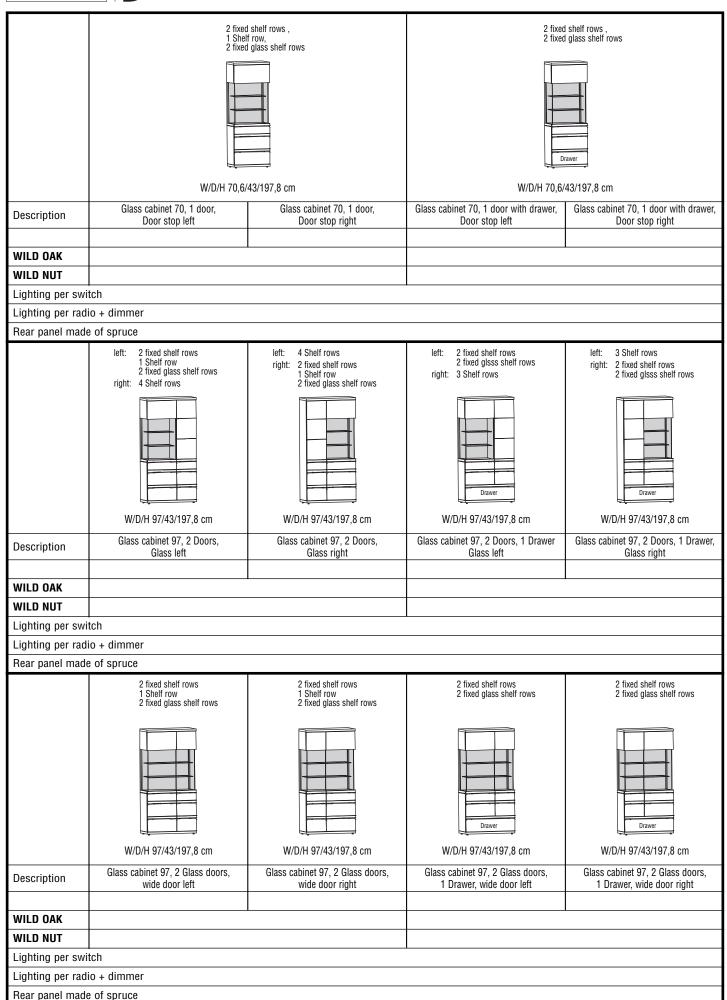

## Sideboards, Highboards

|                   | 1 Shelf row                                                |                                                                | a 1 Shelf row, left and right                             |                                                            |
|-------------------|------------------------------------------------------------|----------------------------------------------------------------|-----------------------------------------------------------|------------------------------------------------------------|
|                   |                                                            | Drawer Drawer Drawer                                           | Drawer Drawer Drawer Drawer                               |                                                            |
|                   | W/D/H 141/50/82,6 cm                                       | W/D/H 141/50/82,6 cm                                           | W/D/H 154,8/50/82,6 cm<br>Sideboard, 2 Doors, 3 Drawers   |                                                            |
| Description       | Sideboard 141, 2 Doors                                     | Sideboard 141, 3 Drawers                                       | in the middle                                             |                                                            |
| WILD OAK          |                                                            |                                                                |                                                           |                                                            |
| WILD NUT          |                                                            |                                                                |                                                           |                                                            |
|                   | left: 1 door, 1 shelf row,<br>right: 2 doors, 1 shelf row  | 1 Shelf row on the left side                                   | 1 Shelf row on the right side                             |                                                            |
|                   |                                                            | Drawer Drawer                                                  | Drawer Drawer Drawer                                      |                                                            |
|                   | W/D/H 211,4/50/82,6 cm                                     | W/D/H 211,4/50/82,6 cm                                         | W/D/H 211,4/50/82,6 cm                                    |                                                            |
| Description       | Sideboard 211, 3 Doors                                     | Sideboard 211, 3 Drawers, 1 Door left                          | Sideboard 211, 3 Drawers, 1 Door right                    |                                                            |
| WILD OAK          |                                                            |                                                                |                                                           |                                                            |
| WILD NUT          |                                                            |                                                                |                                                           |                                                            |
|                   | left. O final place shalf arms                             | lefts O deans of abolt ways                                    | Office disclosure bulk moves and the left stills          | O found who was a half warm on the wint aid.               |
|                   | left: 2 fixed glass shelf rows right: 2 doors, 1 shelf row | left: 2 doors, 1 shelf row,<br>right: 2 fixed glass shelf rows | 2 fixed glass shelf rows on the left side                 | 2 fixed glasss shelf rows on the right side                |
|                   |                                                            |                                                                | Drawer Drawer Drawer                                      | Drawer Drawer Drawer                                       |
|                   | W/D/H 229/53,8/88 cm                                       | W/D/H 229/53,8/88 cm                                           | W/D/H 229/53,8/88 cm                                      | W/D/H 229/53,8/88 cm                                       |
| Description       | Sideboard 229, 2 Doors,<br>Glass sliding door left         | Sideboard 229, 2 Doors,<br>Glass sliding door right            | Sideboard 229, 3 Drawers,<br>Glass sliding door left      | Sideboard 229, 3 Drawers,<br>Glass sliding door right      |
| WILD OAK          |                                                            |                                                                |                                                           |                                                            |
| WILD NUT          |                                                            |                                                                |                                                           |                                                            |
| Lighting per swit | tch                                                        |                                                                | <u> </u>                                                  |                                                            |
| Lighting per radi | o + dimmer                                                 |                                                                |                                                           |                                                            |
| Rear panel made   | e of spruce                                                | Г                                                              |                                                           |                                                            |
|                   | 3 Shelf rows                                               | 3 Shelf rows                                                   | 2 Shelf rows                                              | 2 Shelf rows                                               |
|                   |                                                            |                                                                | Drawer                                                    | Drawer                                                     |
|                   | W/D/H 97/43/140,2 cm                                       | W/D/H 97/43/140,2 cm                                           | W/D/H 97/43/140,2 cm                                      | W/D/H 97/43/140,2 cm                                       |
| Description       | Highboard 97, 2 Wooden doors,<br>wide door left            | Highboard 97, 2 Wooden doors,<br>wide door right               | Highboard 97, 2 Wooden doors,<br>1 Drawer, wide door left | Highboard 97, 2 Wooden doors,<br>1 Drawer, wide door right |
| WIII B 0477       |                                                            |                                                                |                                                           |                                                            |
| WILD OAK          |                                                            |                                                                |                                                           |                                                            |
| WILD NUT          |                                                            |                                                                |                                                           |                                                            |

|                  | Dloft                                                                      |                                                                         |                                                          | Ingriboards                                               |  |
|------------------|----------------------------------------------------------------------------|-------------------------------------------------------------------------|----------------------------------------------------------|-----------------------------------------------------------|--|
|                  | left: 2 fixed shelf rows, 1 shelf row,<br>right: 3 shelf rows              | left: 3 shelf rows,<br>right: 2 fixed shelf rows , 1 shelf row          | left: 2 fixed shelf rows ,<br>righ:t 2 shelf rows        | left: 2 shelf rows,<br>right: 2 fixed shelf rows          |  |
|                  |                                                                            |                                                                         | Drawer                                                   | Drawer                                                    |  |
|                  | W/D/H 97/43/140,2 cm                                                       | W/D/H 97/43/140,2 cm                                                    | W/D/H 97/43/140,2 cm                                     | W/D/H 97/43/140,2 cm                                      |  |
| Description      | Highboard 97, 2 Doors,<br>Glass left                                       | Highboard 97, 2 Doors,<br>Glass right                                   | Highboard 97, 2 Doors, 1 Drawer,<br>Glass left           | Highboard 97, 2 Doors, 1 Drawer,<br>Glass right           |  |
| WILD OAK         |                                                                            |                                                                         |                                                          |                                                           |  |
| WILD NUT         |                                                                            |                                                                         |                                                          |                                                           |  |
| Lighting per swi | itch                                                                       |                                                                         |                                                          |                                                           |  |
| Lighting per rad | io + dimmer                                                                |                                                                         |                                                          |                                                           |  |
| Rear panel made  | e of spruce                                                                |                                                                         |                                                          |                                                           |  |
|                  | 2 fixed shelf rows ,<br>1 Shelf row                                        | 2 fixed shelf rows ,<br>1 Shelf row                                     | 2 fixed shelf rows                                       | 2 fixed shelf rows                                        |  |
|                  |                                                                            |                                                                         | Drawer                                                   | Drawer                                                    |  |
|                  | W/D/H 97/43/140,2 cm                                                       | W/D/H 97/43/140,2 cm                                                    | W/D/H 97/43/140,2 cm                                     | W/D/H 97/43/140,2 cm                                      |  |
| Description      | Highboard 97, 2 Glass doors,<br>wide door left                             | Highboard 97, 2 Glass doors,<br>wide door right                         | Highboard 97, 2 Glass doors,<br>1 Drawer, wide door left | Highboard 97, 2 Glass doors,<br>1 Drawer, wide door right |  |
| WILD OAK         |                                                                            |                                                                         |                                                          | Į.                                                        |  |
| WILD NUT         |                                                                            |                                                                         |                                                          |                                                           |  |
| Lighting per swi | tch                                                                        |                                                                         |                                                          |                                                           |  |
| Lighting per rad | io + dimmer                                                                |                                                                         |                                                          |                                                           |  |
| Rear panel made  | e of spruce                                                                |                                                                         |                                                          |                                                           |  |
|                  | external: a 2 fixed shelf rows, 1 shelf row<br>in the middle: 3 shelf rows | external: a 2 fixed shelf rows, 1 shelf row, in the middle: 1 shelf row |                                                          |                                                           |  |
|                  |                                                                            | Drawer Drawer                                                           |                                                          |                                                           |  |
|                  | W/D/H 154,8/43/140,2 cm                                                    | W/D/H 154,8/43/140,2 cm                                                 |                                                          |                                                           |  |
| Description      | Highboard 155, 3 doors,<br>Glass external                                  | Highboard 155, 3 doors with 2 Drawers<br>Glass external                 |                                                          |                                                           |  |
| WILD OAK         |                                                                            |                                                                         |                                                          |                                                           |  |
| WILD NUT         |                                                                            |                                                                         |                                                          |                                                           |  |
| Lighting per swi | tch                                                                        |                                                                         |                                                          |                                                           |  |
| Lighting per rad |                                                                            |                                                                         |                                                          |                                                           |  |
| Rear panel made  | e of spruce                                                                |                                                                         |                                                          |                                                           |  |