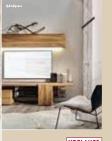

Sideboard 229, Glass sliding door left, Wild nut oiled,

W/D/H 229/53,8/88 cm

F-LS Lighting per switch F-F Rear panel made of spruce

Please indicate each article by its reference number.

Upholstered corner, Wildoak oiled, Loden MB basalt