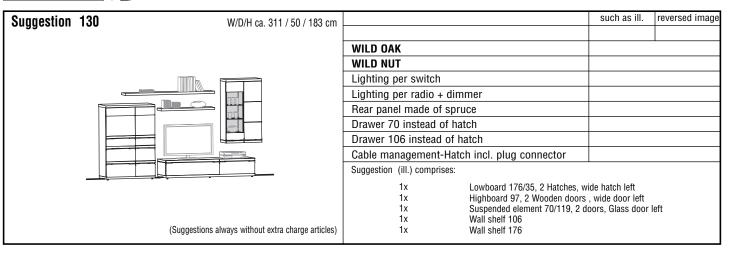

|                                                                                                                                                     |
| WILD NUT     |                                                                                                                                                                                                               |                   |                                                                             |            |                                              |                                                 |                                                                                                                                                     |

## Suggestions







| Suggestion | 179          | W/D/H ca. 335 / 50 / 180 cm           |                              |                                                                                               | such as ill. | reversed image |
|------------|--------------|---------------------------------------|------------------------------|-----------------------------------------------------------------------------------------------|--------------|----------------|
| ""         |              |                                       |                              |                                                                                               |              |                |
|            |              |                                       | WILD OAK                     |