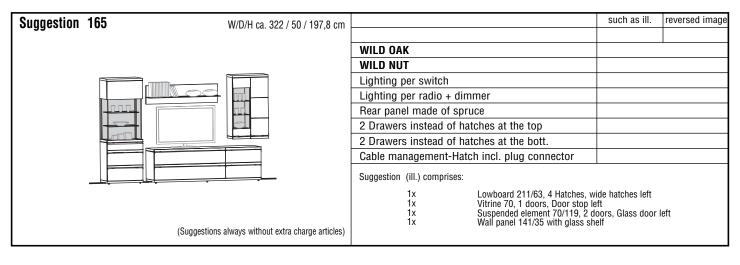

|                                                                                                                                                     |
| WILD NUT     |                                                                                                                                                                                                               |                   |                                                                             |            |                                              |                                                 |                                                                                                                                                     |

## Suggestions







| Suggestion | 179          | W/D/H ca. 335 / 50 / 180 cm           |                              |                                                                                               | such as ill. | reversed image |
|------------|--------------|---------------------------------------|------------------------------|-----------------------------------------------------------------------------------------------|--------------|----------------|
| ""         |              |                                       |                              |                                                                                               |              |                |
|            |              |                                       | WILD OAK                     |