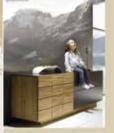

## Sideboards, Highboards

|                   | 1 Shelf row                                                |                                                                | a 1 Shelf row, left and right                             |                                                            |
|-------------------|------------------------------------------------------------|----------------------------------------------------------------|-----------------------------------------------------------|------------------------------------------------------------|
|                   |                                                            | Drawer Drawer Drawer                                           | Drawer Drawer Drawer Drawer                               |                                                            |
|                   | W/D/H 141/50/82,6 cm                                       | W/D/H 141/50/82,6 cm                                           | W/D/H 154,8/50/82,6 cm<br>Sideboard, 2 Doors, 3 Drawers   |                                                            |
| Description       | Sideboard 141, 2 Doors                                     | Sideboard 141, 3 Drawers                                       | in the middle                                             |                                                            |
| WILD OAK          |                                                            |                                                                |                                                           |                                                            |
| WILD NUT          |                                                            |                                                                |                                                           |                                                            |
|                   | left: 1 door, 1 shelf row,<br>right: 2 doors, 1 shelf row  | 1 Shelf row on the left side                                   | 1 Shelf row on the right side                             |                                                            |
|                   |                                                            | Drawer Drawer                                                  | Drawer Drawer Drawer                                      |                                                            |
|                   | W/D/H 211,4/50/82,6 cm                                     | W/D/H 211,4/50/82,6 cm                                         | W/D/H 211,4/50/82,6 cm                                    |                                                            |
| Description       | Sideboard 211, 3 Doors                                     | Sideboard 211, 3 Drawers, 1 Door left                          | Sideboard 211, 3 Drawers, 1 Door right                    |                                                            |
| WILD OAK          |                                                            |                                                                |                                                           |                                                            |
| WILD NUT          |                                                            |                                                                |                                                           |                                                            |
|                   | left. O final place shalf arms                             | lefts O deans of abolt ways                                    | Office disclosure bulk moves and the left stills          | O found who was a half warm on the wint aid.               |
|                   | left: 2 fixed glass shelf rows right: 2 doors, 1 shelf row | left: 2 doors, 1 shelf row,<br>right: 2 fixed glass shelf rows | 2 fixed glass shelf rows on the left side                 | 2 fixed glasss shelf rows on the right side                |
|                   |                                                            |                                                                | Drawer Drawer Drawer                                      | Drawer Drawer Drawer                                       |
|                   | W/D/H 229/53,8/88 cm                                       | W/D/H 229/53,8/88 cm                                           | W/D/H 229/53,8/88 cm                                      | W/D/H 229/53,8/88 cm                                       |
| Description       | Sideboard 229, 2 Doors,<br>Glass sliding door left         | Sideboard 229, 2 Doors,<br>Glass sliding door right            | Sideboard 229, 3 Drawers,<br>Glass sliding door left      | Sideboard 229, 3 Drawers,<br>Glass sliding door right      |
| WILD OAK          |                                                            |                                                                |                                                           |                                                            |
| WILD NUT          |                                                            |                                                                |                                                           |                                                            |
| Lighting per swit | tch                                                        |                                                                | <u> </u>                                                  |                                                            |
| Lighting per radi | o + dimmer                                                 |                                                                |                                                           |                                                            |
| Rear panel made   | e of spruce                                                | Г                                                              |                                                           |                                                            |
|                   | 3 Shelf rows                                               | 3 Shelf rows                                                   | 2 Shelf rows                                              | 2 Shelf rows                                               |
|                   |                                                            |                                                                | Drawer                                                    | Drawer                                                     |
|                   | W/D/H 97/43/140,2 cm                                       | W/D/H 97/43/140,2 cm                                           | W/D/H 97/43/140,2 cm                                      | W/D/H 97/43/140,2 cm                                       |
| Description       | Highboard 97, 2 Wooden doors,<br>wide door left            | Highboard 97, 2 Wooden doors,<br>wide door right               | Highboard 97, 2 Wooden doors,<br>1 Drawer, wide door left | Highboard 97, 2 Wooden doors,<br>1 Drawer, wide door right |
| WIII B 0477       |                                                            |                                                                |                                                           |                                                            |
| WILD OAK          |                                                            |                                                                |                                                           |                                                            |
| WILD NUT          |                                                            |                                                                |                                                           |                                                            |