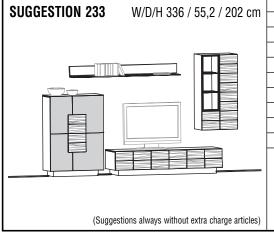

|                                              |             |              |  |
| Drawer instead of hatch for lowboard |                   |                                              |             |              |  |
| Cable management for lowboard        |                   |                                              |             |              |  |
| " Suggestion comprises: 1x           | Glass cabinet 64. | Wooden door, left                            | •           |              |  |
| 1x Lowboard 192, 3 Wooden hatches    |                   |                                              |             |              |  |
| 1x                                   | Suspended eleme   | Suspended element above 192, 3 Glass hatches |             |              |  |



| ٦ | Glass/Front side                     |                                | grand             | grandbrown          |             | white        |
|---|--------------------------------------|--------------------------------|-------------------|---------------------|-------------|--------------|
|   | Cover panel                          |                                | Glass panel       | Wooden panel        | Glass panel | Wooden panel |
|   |                                      |                                |                   |                     |             |              |
|   | Heartw. beech                        |                                |                   |                     |             |              |
|   | WILD OAK                             |