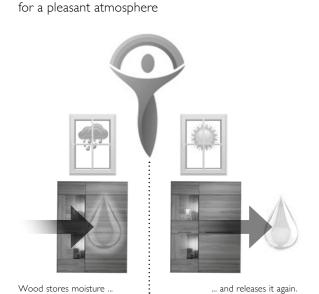

#### Wood Composites - Indoor Climate:

Despite accurate processing wood is a living raw material; standing in reaction with air humidity and adapts to climatical conditions. Different colours, structures, small shakes, slight warping or open knots can be unavoidable consequences. An ideal indoor climate for wooden furniture would be approximately 18-23° C and 44-55 % air humidity. In order to avoid shakes and warpings, solid wood furniture should undergo low variability of the climate.