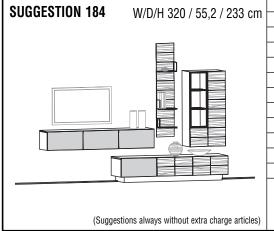

|               |             |              |  |
| C   | Cable management for lowboard        |    |                                             |               |             |              |  |
| s   | Suggestion comprises:                | 1x | Lowboard 192, 3                             | Glass hatches |             |              |  |
|     | 33                                   | 1x | Lowboard 128, 2 Glass hatches               |               |             |              |  |
|     |                                      | 1x | Panel with I-shelves 10, 32/160             |               |             |              |  |
|     |                                      | 2x | Suspended element 32/160, Glass door, right |               |             |              |  |



|   | Glass/Front side                                                      |                      | grand               | brown               | optiv        | vhite        |
|---|-----------------------------------------------------------------------|----------------------|---------------------|---------------------|--------------|--------------|
| " | Cover panel                                                           |                      | Glass panel         | Wooden panel        | Glass panel  | Wooden panel |
|   |                                                                       |                      |                     |                     |              |              |
|   | Heartw. beech                                                         |