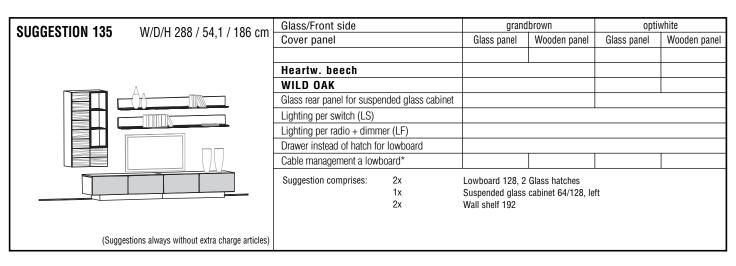

| Leather color lotion                                                                                                         |
| Description               |                                                                                                                                                                                         |                                                                                                                                                     |                                                                                                                                                        |                                                                                                                              |







| <b>SUGGESTION 142</b> W/D/H 304 / 55,2 / 201 cm    | Glass/Front side                     | grand                                                     | brown             | opti          | white        |
|----------------------------------------------------|--------------------------------------|-----------------------------------------------------------|-------------------|---------------|--------------|
| W/D/11 304 / 33,2 / 201 GIII                       | Cover panel                          | Glass panel                                               | Wooden panel      | Glass panel   | Wooden panel |
|                                                    |                                      |                                                           |                   |