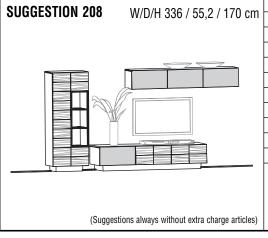

F)     |                  |                   |               |              |
|        | Shelf row for suspended element      |                  |                   |               |              |
|        | Drawer instead of hatch for lowboard |                  |                   |               |              |
|        | Cable management for lowboard        |                  |                   |               |              |
|        | Suggestion comprises: 1x             | Glass cabinet 64 | Wooden door, lef  | +             |              |
|        | 1x                                   | Lowboard 192. 3  | ,                 | ı             |              |
|        | 1x                                   | , .              | nt above 192, 3 G | Glass hatches |              |



| Glass/Front side                 |                                                                                                                                                  | grand       | grandbrown   |             | white        |
|----------------------------------|--------------------------------------------------------------------------------------------------------------------------------------------------|-------------|--------------|-------------|--------------|
| Cover panel                      |                                                                                                                                                  | Glass panel | Wooden panel | Glass panel | Wooden panel |
|                                  |