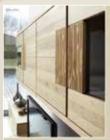

# Sideboards, Highboards

|                     | <b>D</b> mo       | ntana              |                        |                 | Oldoboards, Highboard |                      |                        |                 |  |  |
|---------------------|-------------------|--------------------|------------------------|-----------------|-----------------------|----------------------|------------------------|-----------------|--|--|
|                     |                   | W/D/H 162,4        | /50,8/106 cm           |                 |                       | W/D/H 162,           | 4/50,8/64 cm           |                 |  |  |
| Description         |                   | Sideboard high     | 160, 3 Drawers         |                 |                       | Suspended sidebo     | ard 160, 3 Drawers     |                 |  |  |
| Glass/Front side    | grand             |                    |                        | white           | arand                 | brown                | 1                      | white           |  |  |
| Cover panel         | Glass panel       | Wooden panel       | Glass panel            | Wooden panel    | Glass panel           | Wooden panel         | Glass panel            | Wooden panel    |  |  |
| Coron panion        | Giaco parior      | Trocuen paner      | Gildo pario            | Trocacii pailoi | Giado parior          | Troducti patro       | and paner              | Troducti patier |  |  |
| Heartw. beech       |                   |                    |                        |                 |                       |                      |                        |                 |  |  |
| WILD OAK            |                   |                    |                        |                 |                       |                      |                        |                 |  |  |
|                     | for the topdrawer | •                  |                        |                 |                       |                      |                        |                 |  |  |
| Lighting per swit   |                   |                    |                        |                 |                       |                      |                        |                 |  |  |
| Lighting per radi   |                   |                    |                        |                 |                       |                      |                        |                 |  |  |
| 0 0.                | , ,               |                    |                        |                 | suitable for dr       | aware of:            |                        |                 |  |  |
|                     |                   | W/D/H 162,4        | 1/50,8/74 cm           |                 | Suitable for the      | nonmagnetic field    | 3/39,6/5,5 cm          |                 |  |  |
| Description         |                   | Sideboard 16       | 60, 3 Drawers          |                 |                       |                      |                        |                 |  |  |
| Glass/Front side    | grand             | brown              | optiv                  | white           |                       | variable drawer-acce | ssories for sideboards |                 |  |  |
| Cover panel         | Glass panel       | Wooden panel       | Glass panel            | Wooden panel    | nel                   |                      |                        |                 |  |  |
|                     |                   |                    |                        |                 |                       |                      |                        |                 |  |  |
| Heartw. beech       |                   |                    |                        |                 |                       |                      |                        |                 |  |  |
| WILD OAK            |                   |                    |                        |                 |                       |                      |                        |                 |  |  |
| Interior lighting t | for the topdrawer | •                  |                        |                 |                       |                      |                        |                 |  |  |
|                     |                   | W/D/H 96/4         | a 3 Shr<br>42,5/138 cm | elf rows        |                       | W/D/H 128/           | a 3 SI<br>42,5/ 138 cm | nelf rows       |  |  |
| Description         |                   | Highboard 96, 2 d  | loors, Glass doors     |                 |                       | Highboard 128, 2     | doors, Glass doors     |                 |  |  |
| Glass/Front side    | grand             | brown              | optiv                  | white           | grand                 | brown                | opti                   | white           |  |  |
| Cover panel         | Glass panel       | Wooden panel       | Glass panel            | Wooden panel    | Glass panel           | Wooden panel         | Glass panel            | Wooden panel    |  |  |
|                     |                   |                    |                        |                 |                       |                      |                        |                 |  |  |
| Heartw. beech       |                   |                    |                        |                 |                       |                      |                        |                 |  |  |
| WILD OAK            |                   |                    |                        |                 |                       |                      |                        |                 |  |  |
|                     |                   | W/D/H 128/         | a 3 Sl                 | helf rows       |                       |                      |                        |                 |  |  |
| Description         |                   | Highboard 128, 3-d | oorig, Wooden doors    |                 |                       |                      |                        |                 |  |  |
| Glass frame         | grand             | brown              | optiv                  | white           |                       |                      |                        |                 |  |  |
| Cover panel         | Glass panel       | Wooden panel       | Glass panel            | Wooden panel    |                       |                      |                        |                 |  |  |
|                     |                   |                    |                        |                 |                       |                      |                        |                 |  |  |
| Heartw. beech       |                   |                    |                        |                 |                       |                      |                        |                 |  |  |
| WILD OAK            |                   |                    |                        |                 |                       |                      |                        |                 |  |  |
| Glass rear panel    |                   |                    |                        |                 |                       |                      |                        |                 |  |  |
| Lighting per swit   |                   |                    |                        |                 |                       |                      |                        |                 |  |  |
| Lighting per radi   | o + dimmer (LF)   |                    |                        |                 |                       |                      |                        |                 |  |  |