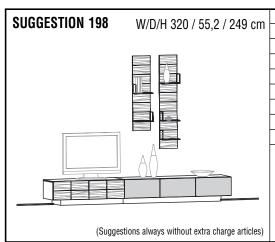

uspended element         |                     |                     |                 |              |              |
| Cable management for lowboard           |                     |                     |                 |              |              |
| Suggestion comprises: 1x                |                     | Lowboard 192, 3     | Wooden hatches  |              |              |
| 1x                                      |                     | Suspended eleme     |                 | lass hatches |              |
| 1x                                      |                     | Panel with I-shelve | es 8, 32/128    |              |              |
| 1x                                      | Panel with I-shelve | es 10, 32/160       |                 |              |              |



| m | Glass/Front side            |                      | grand                                                                        | lbrown        | optiwhite   |              |
|---|-----------------------------|----------------------|------------------------------------------------------------------------------|---------------|-------------|--------------|
| m | Cover panel                 |                      | Glass panel                                                                  | Wooden panel  | Glass panel | Wooden panel |
|   |                             |                      |                                                                              |               |             |              |
|   | Heartw. beech               |                      |