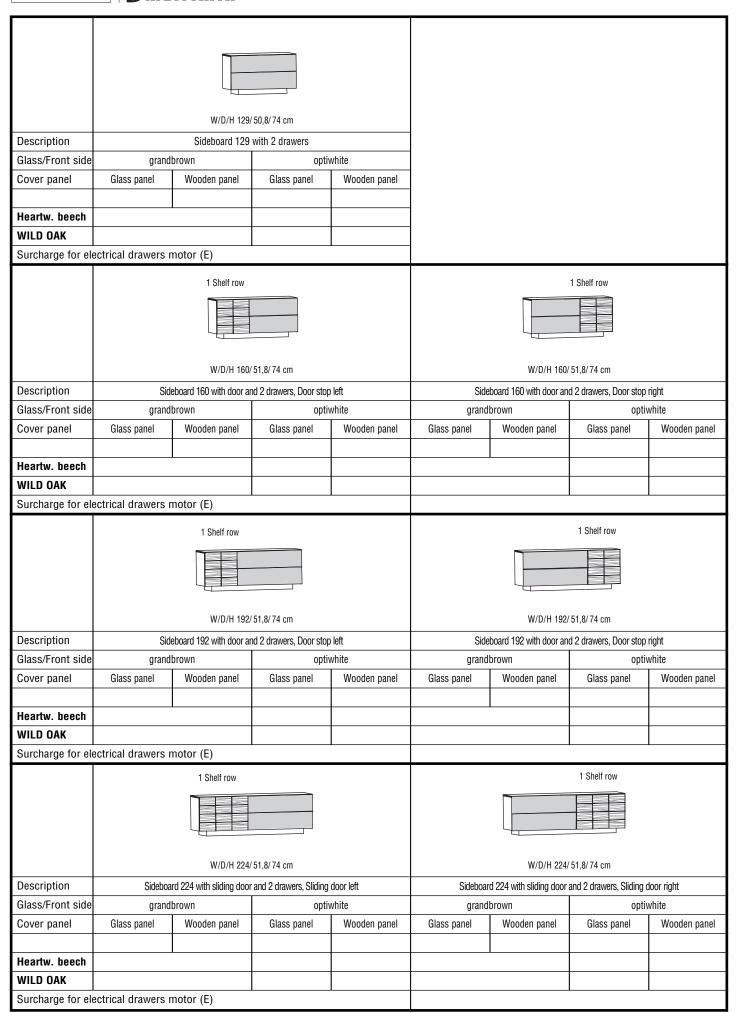

# Sideboards, Highboards

|                     | <b>D</b> mo       | ntana              |                        |                 | Oldoboards, Highboard |                      |                        |                 |  |  |
|---------------------|-------------------|--------------------|------------------------|-----------------|-----------------------|----------------------|------------------------|-----------------|--|--|
|                     |                   | W/D/H 162,4        | /50,8/106 cm           |                 |                       | W/D/H 162,           | 4/50,8/64 cm           |                 |  |  |
| Description         |                   | Sideboard high     | 160, 3 Drawers         |                 |                       | Suspended sidebo     | ard 160, 3 Drawers     |                 |  |  |
| Glass/Front side    | grand             |                    |                        | white           | arand                 | brown                | 1                      | white           |  |  |
| Cover panel         | Glass panel       | Wooden panel       | Glass panel            | Wooden panel    | Glass panel           | Wooden panel         | Glass panel            | Wooden panel    |  |  |
| Coron panion        | Giaco parior      | Trocuen paner      | Gildo pario            | Trocacii pailoi | Giado parior          | Troducti patro       | and paner              | Troducti patier |  |  |
| Heartw. beech       |                   |                    |                        |                 |                       |                      |                        |                 |  |  |
| WILD OAK            |                   |                    |                        |                 |                       |                      |                        |                 |  |  |
|                     | for the topdrawer | •                  |                        |                 |                       |                      |                        |                 |  |  |
| Lighting per swit   |                   |                    |                        |                 |                       |                      |                        |                 |  |  |
| Lighting per radi   |                   |                    |                        |                 |                       |                      |                        |                 |  |  |
| 0 0.                | , ,               |                    |                        |                 | suitable for dr       | aware of:            |                        |                 |  |  |
|                     |                   | W/D/H 162,4        | 1/50,8/74 cm           |                 | Suitable for the      | nonmagnetic field    | 3/39,6/5,5 cm          |                 |  |  |
| Description         |                   | Sideboard 16       | 60, 3 Drawers          |                 |                       |                      |                        |                 |  |  |
| Glass/Front side    | grand             | brown              | optiv                  | white           |                       | variable drawer-acce | ssories for sideboards |                 |  |  |
| Cover panel         | Glass panel       | Wooden panel       | Glass panel            | Wooden panel    | nel                   |                      |                        |                 |  |  |
|                     |                   |                    |                        |                 |                       |                      |                        |                 |  |  |
| Heartw. beech       |                   |                    |                        |                 |                       |                      |                        |                 |  |  |
| WILD OAK            |                   |                    |                        |                 |                       |                      |                        |                 |  |  |
| Interior lighting t | for the topdrawer | •                  |                        |                 |                       |                      |                        |                 |  |  |
|                     |                   | W/D/H 96/4         | a 3 Shr<br>42,5/138 cm | elf rows        |                       | W/D/H 128/           | a 3 SI<br>42,5/ 138 cm | nelf rows       |  |  |
| Description         |                   | Highboard 96, 2 d  | loors, Glass doors     |                 |                       | Highboard 128, 2     | doors, Glass doors     |                 |  |  |
| Glass/Front side    | grand             | brown              | optiv                  | white           | grand                 | brown                | opti                   | white           |  |  |
| Cover panel         | Glass panel       | Wooden panel       | Glass panel            | Wooden panel    | Glass panel           | Wooden panel         | Glass panel            | Wooden panel    |  |  |
|                     |                   |                    |                        |                 |                       |                      |                        |                 |  |  |
| Heartw. beech       |                   |                    |                        |                 |                       |                      |                        |                 |  |  |
| WILD OAK            |                   |                    |                        |                 |                       |                      |                        |                 |  |  |
|                     |                   | W/D/H 128/         | a 3 Sl                 | helf rows       |                       |                      |                        |                 |  |  |
| Description         |                   | Highboard 128, 3-d | oorig, Wooden doors    |                 |                       |                      |                        |                 |  |  |
| Glass frame         | grand             | brown              | optiv                  | white           |                       |                      |                        |                 |  |  |
| Cover panel         | Glass panel       | Wooden panel       | Glass panel            | Wooden panel    |                       |                      |                        |                 |  |  |
|                     |                   |                    |                        |                 |                       |                      |                        |                 |  |  |
| Heartw. beech       |                   |                    |                        |                 |                       |                      |                        |                 |  |  |
| WILD OAK            |                   |                    |                        |                 |                       |                      |                        |                 |  |  |
| Glass rear panel    |                   |                    |                        |                 |                       |                      |                        |                 |  |  |
| Lighting per swit   |                   |                    |                        |                 |                       |                      |                        |                 |  |  |
| Lighting per radi   | o + dimmer (LF)   |                    |                        |                 |                       |                      |                        |                 |  |  |