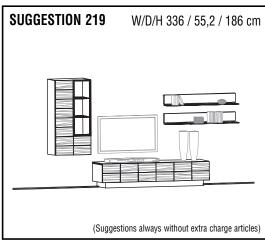

hatch for lowboard         |                 |                    |             |              |
| Cable management for lowboard                |                 |                    |             |              |
| Suggestion comprises: 1x                     | Lowboard 192, 3 | Glass hatches      |             |              |
| 1x                                           | ,               | cabinet 64/128, le | ft          |              |
| 1x                                           | Wall shelf 192  |                    |             |              |
|                                              |                 |                    |             |              |
|                                              |                 |                    |             |              |



| , | Glass/Front side            |                    | grand           | grandbrown         |             | vhite        |
|---|-----------------------------|--------------------|-----------------|--------------------|-------------|--------------|
| ı | Cover panel                 |                    | Glass panel     | Wooden panel       | Glass panel | Wooden panel |
|   |                             |                    |                 |                    |             |              |
|   | Heartw. beech               |                    |                 |                    |             |              |
|   | WILD OAK                    |                    |                 |                    |             |              |
|   | Glass rear panel for susper | nded glass c