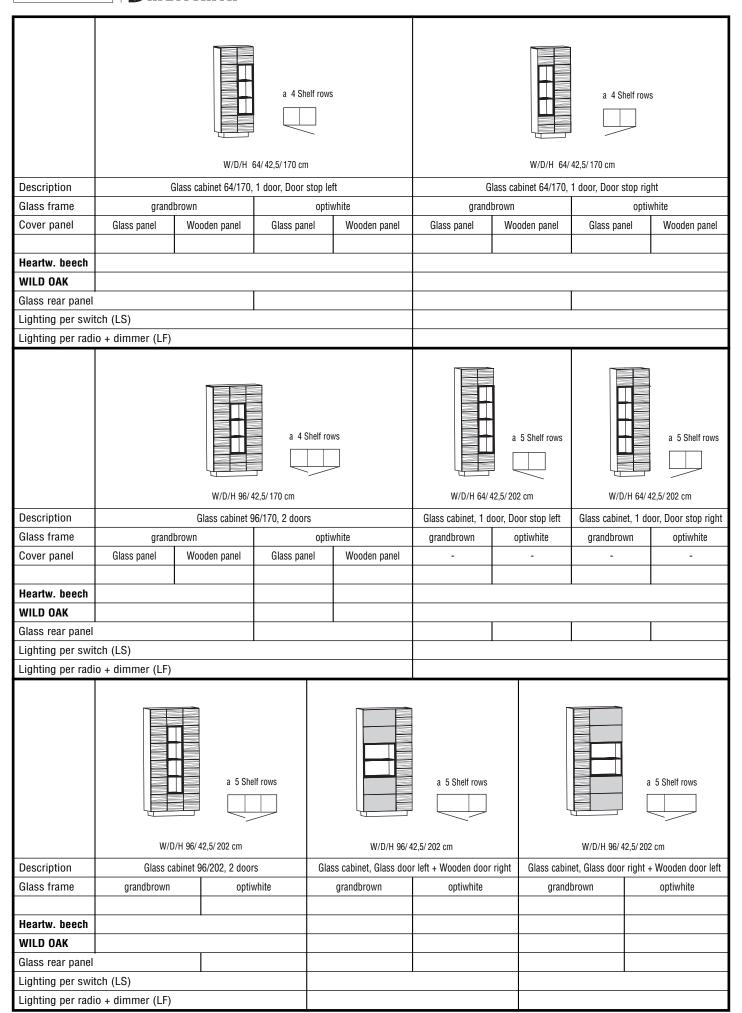

# Suspended glass cabinets, Panel with I-shelves

|                                                     |                                                                   | S                             | uspended                                                     | elemente ma                                                                     | aximal 70 kg                                          | resilien          | ı t              |                                                                  |
|-----------------------------------------------------|-------------------------------------------------------------------|-------------------------------|--------------------------------------------------------------|---------------------------------------------------------------------------------|-------------------------------------------------------|-------------------|------------------|------------------------------------------------------------------|
|                                                     |                                                                   | 4 Shelf rows                  |                                                              | 4 Shelf rows                                                                    |                                                       | a 3 Shelf rows    | =                | a 3 Shelf rows                                                   |
|                                                     | W/D/H 32/3                                                        | 37,5/ 160 cm                  | W/D/H 32                                                     | 2/ 37,5/ 160 cm                                                                 | W/D/H 64/ 42,5/                                       | / 128 cm          | W/D              | )/H 64/ 42,5/ 128 cm                                             |
| Description                                         | Suspended elem                                                    | nent, Tinted glass door       |                                                              | ent, Tinted glass door                                                          | Suspended glass cabine                                | et 64/128, 1 door |                  | llass cabinet 64/128, 1 door                                     |
| Glass frame                                         | Door st<br>grandbrown                                             | optiwhite                     | grandbrown                                                   | stop right optiwhite                                                            | Door stop<br>grandbrown                               | optiwhite         | grandbrov        | Door stop right<br>wn optiwhite                                  |
| 6.400                                               | 9.4                                                               | <b>V</b> F                    | 9                                                            | <b>Cp</b>                                                                       | 9.4                                                   | 9844              | 9                |                                                                  |
| Heartw. beech                                       |                                                                   |                               |                                                              |                                                                                 | <u> </u>                                              |                   |                  |                                                                  |
| WILD OAK                                            |                                                                   |                               |                                                              |                                                                                 |                                                       |                   |                  |                                                                  |
| Glass rear panel                                    |                                                                   |                               |                                                              |                                                                                 |                                                       |                   |                  |                                                                  |
| Lighting per swit                                   |                                                                   |                               |                                                              |                                                                                 |                                                       |                   |                  |                                                                  |
| Lighting per radi                                   | · ,                                                               | d elemente ma                 |                                                              | resilient                                                                       |                                                       |                   |                  |                                                                  |
| Description Glass/Front side Heartw. beech WILD OAK | Door st                                                           | 32/160 cm, Glass door         | Suspended element<br>Door s<br>grandbrown                    | 4 Shelf rows  2/37,5/160 cm  t 32/160 cm, Glass door stop right                 | *                                                     |                   |                  |                                                                  |
|                                                     | Feature: 1x L-shelf a left 1x L-shelf a right  W/D/H 31,6/21,5/11 | at the at the left at the rig | eature:<br>k L-shelf at the<br>ft<br>k L-shelf at the<br>ght | Feature: 2x L-shelf at the left 1x L-shelf at the right  D/H 31,6/21,5/143,5 cm | Feature: 2x L-shelf at th left 1x L-shelf at th right | ne 🖳              |                  | bronzed tinted glass<br>ach max. 5 kg<br>W/D/H 31,6/16,8/16,3 cm |
| Description                                         | Panel with I-shelves                                              | s 7 Panel with                | I-shelves 8 P                                                | Panel with I-shelves 9                                                          | Panel with I-shelves 10                               | L-Bord le         | eft f. the panel | L-Bord right f. the panel                                        |
|                                                     |                                                                   |                               |                                                              |                                                                                 |                                                       |                   |                  |                                                                  |
| Heartw. beech                                       |                                                                   |                               |                                                              |                                                                                 |                                                       |                   |                  |                                                                  |
| WILD OAK                                            |                                                                   |                               |                                                              |                                                                                 |                                                       |                   |                  |                                                                  |
| Lighting per switch                                 |                                                                   |                               |                                                              |                                                                                 |                                                       |                   |                  |                                                                  |
| Lighting per radio + di                             | mmer (LF)                                                         |                               |                                                              |                                                                                 |                                                       |                   |                  |                                                                  |