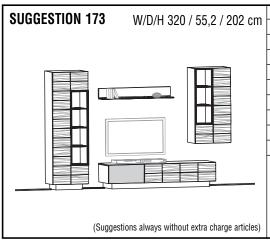

|              |
| Interior drawer for suspended element               |    |               |                    |               |              |
| Shelf row for suspended element                     |    |               |                    |               |              |
| Cable management for lowboard                       |    |               |                    |               |              |
| Suggestion comprises:                               | 1x | Lowboard 192, | 3 Hatches          |               |              |
| cuggotton comprisco.                                | 1x | ,             | nent below 192, 3  | Glass hatches |              |
|                                                     | 1x |               | ss cabinet 64/128, |               |              |



| _  | Glass/Front side                                                                               |                     | grand             | brown               | opti        | white        |
|----|------------------------------------------------------------------------------------------------|---------------------|-------------------|---------------------|-------------|--------------|
| m  | Cover panel                                                                                    |                     | Glass panel       | Wooden panel        | Glass panel | Wooden panel |
|    |                                                                                                |                     |                   |                     |             |              |
|    | Hea