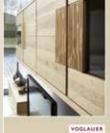

# Sideboards, Highboards

|                     | <b>D</b> mo       | ntana              |                        |                 | Oldoboards, Highboard |                      |                        |                 |  |  |
|---------------------|-------------------|--------------------|------------------------|-----------------|-----------------------|----------------------|------------------------|-----------------|--|--|
|                     |                   | W/D/H 162,4        | /50,8/106 cm           |                 |                       | W/D/H 162,           | 4/50,8/64 cm           |                 |  |  |
| Description         |                   | Sideboard high     | 160, 3 Drawers         |                 |                       | Suspended sidebo     | ard 160, 3 Drawers     |                 |  |  |
| Glass/Front side    | grand             |                    |                        | white           | arand                 | brown                | 1                      | white           |  |  |
| Cover panel         | Glass panel       | Wooden panel       | Glass panel            | Wooden panel    | Glass panel           | Wooden panel         | Glass panel            | Wooden panel    |  |  |
| Coron panion        | Giaco parior      | Trocuen paner      | Gildo pario            | Trocacii pailoi | Giado parior          | Troducti patro       | and paner              | Troducti patier |  |  |
| Heartw. beech       |                   |                    |                        |                 |                       |                      |                        |                 |  |  |
| WILD OAK            |                   |                    |                        |                 |                       |                      |                        |                 |  |  |
|                     | for the topdrawer | •                  |                        |                 |                       |                      |                        |                 |  |  |
| Lighting per swit   |                   |                    |                        |                 |                       |                      |                        |                 |  |  |
| Lighting per radi   |                   |                    |                        |                 |                       |                      |                        |                 |  |  |
| 0 0.                | , ,               |                    |                        |                 | suitable for dr       | aware of:            |                        |                 |  |  |
|                     |                   | W/D/H 162,4        | 1/50,8/74 cm           |                 | Suitable for the      | nonmagnetic field    | 3/39,6/5,5 cm          |                 |  |  |
| Description         |                   | Sideboard 16       | 60, 3 Drawers          |                 |                       |                      |                        |                 |  |  |
| Glass/Front side    | grand             | brown              | optiv                  | white           |                       | variable drawer-acce | ssories for sideboards |                 |  |  |
| Cover panel         | Glass panel       | Wooden panel       | Glass panel            | Wooden panel    | nel                   |                      |                        |                 |  |  |
|                     |                   |                    |                        |                 |                       |                      |                        |                 |  |  |
| Heartw. beech       |                   |                    |                        |                 |                       |                      |                        |                 |  |  |
| WILD OAK            |                   |                    |                        |                 |                       |                      |                        |                 |  |  |
| Interior lighting t | for the topdrawer | •                  |                        |                 |                       |                      |                        |                 |  |  |
|                     |                   | W/D/H 96/4         | a 3 Shr<br>42,5/138 cm | elf rows        |                       | W/D/H 128/           | a 3 SI<br>42,5/ 138 cm | nelf rows       |  |  |
| Description         |                   | Highboard 96, 2 d  | loors, Glass doors     |                 |                       | Highboard 128, 2     | doors, Glass doors     |                 |  |  |
| Glass/Front side    | grand             | brown              | optiv                  | white           | grand                 | brown                | opti                   | white           |  |  |
| Cover panel         | Glass panel       | Wooden panel       | Glass panel            | Wooden panel    | Glass panel           | Wooden panel         | Glass panel            | Wooden panel    |  |  |
|                     |                   |                    |                        |                 |                       |                      |                        |                 |  |  |
| Heartw. beech       |                   |                    |                        |                 |                       |                      |                        |                 |  |  |
| WILD OAK            |                   |                    |                        |                 |                       |                      |                        |                 |  |  |
|                     |                   | W/D/H 128/         | a 3 Sl                 | helf rows       |                       |                      |                        |                 |  |  |
| Description         |                   | Highboard 128, 3-d | oorig, Wooden doors    |                 |                       |                      |                        |                 |  |  |
| Glass frame         | grand             | brown              | optiv                  | white           |                       |                      |                        |                 |  |  |
| Cover panel         | Glass panel       | Wooden panel       | Glass panel            | Wooden panel    |                       |                      |                        |                 |  |  |
|                     |                   |                    |                        |                 |                       |                      |                        |                 |  |  |
| Heartw. beech       |                   |                    |                        |                 |                       |                      |                        |                 |  |  |
| WILD OAK            |                   |                    |                        |                 |                       |                      |                        |                 |  |  |
| Glass rear panel    |                   |                    |                        |                 |                       |                      |                        |                 |  |  |
| Lighting per swit   |                   |                    |                        |                 |                       |                      |                        |                 |  |  |
| Lighting per radi   | o + dimmer (LF)   |                    |                        |                 |                       |                      |                        |                 |  |  |