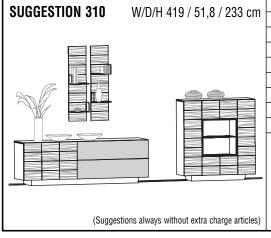

# Sideboards, Highboards

|                     | <b>D</b> mo       | ntana              |                        |                 | Oldoboards, Highboard |                      |                        |                 |  |  |
|---------------------|-------------------|--------------------|------------------------|-----------------|-----------------------|----------------------|------------------------|-----------------|--|--|
|                     |                   | W/D/H 162,4        | /50,8/106 cm           |                 |                       | W/D/H 162,           | 4/50,8/64 cm           |                 |  |  |
| Description         |                   | Sideboard high     | 160, 3 Drawers         |                 |                       | Suspended sidebo     | ard 160, 3 Drawers     |                 |  |  |
| Glass/Front side    | grand             |                    |                        | white           | arand                 | brown                | 1                      | white           |  |  |
| Cover panel         | Glass panel       | Wooden panel       | Glass panel            | Wooden panel    | Glass panel           | Wooden panel         | Glass panel            | Wooden panel    |  |  |
| Coron panion        | Giaco parior      | Trocuen paner      | Gildo pario            | Trocacii pailoi | Giado parior          | Troducti patro       | and paner              | Troducti patier |  |  |
| Heartw. beech       |                   |                    |                        |                 |                       |                      |                        |                 |  |  |
| WILD OAK            |                   |                    |                        |                 |                       |                      |                        |                 |  |  |
|                     | for the topdrawer | •                  |                        |                 |                       |                      |                        |                 |  |  |
| Lighting per swit   |                   |                    |                        |                 |                       |                      |                        |                 |  |  |
| Lighting per radi   |                   |                    |                        |                 |                       |                      |                        |                 |  |  |
| 0 0.                | , ,               |                    |                        |                 | suitable for dr       | aware of:            |                        |                 |  |  |
|                     |                   | W/D/H 162,4        | 1/50,8/74 cm           |                 | Suitable for the      | nonmagnetic field    | 3/39,6/5,5 cm          |                 |  |  |
| Description         |                   | Sideboard 16       | 60, 3 Drawers          |                 |                       |                      |                        |                 |  |  |
| Glass/Front side    | grand             | brown              | optiv                  | white           |                       | variable drawer-acce | ssories for sideboards |                 |  |  |
| Cover panel         | Glass panel       | Wooden panel       | Glass panel            | Wooden panel    | nel                   |                      |                        |                 |  |  |
|                     |                   |                    |                        |                 |                       |                      |                        |                 |  |  |
| Heartw. beech       |                   |                    |                        |                 |                       |                      |                        |                 |  |  |
| WILD OAK            |                   |                    |                        |                 |                       |                      |                        |                 |  |  |
| Interior lighting t | for the topdrawer | •                  |                        |                 |                       |                      |                        |                 |  |  |
|                     |                   | W/D/H 96/4         | a 3 Shr<br>42,5/138 cm | elf rows        |                       | W/D/H 128/           | a 3 SI<br>42,5/ 138 cm | nelf rows       |  |  |
| Description         |                   | Highboard 96, 2 d  | loors, Glass doors     |                 |                       | Highboard 128, 2     | doors, Glass doors     |                 |  |  |
| Glass/Front side    | grand             | brown              | optiv                  | white           | grand                 | brown                | opti                   | white           |  |  |
| Cover panel         | Glass panel       | Wooden panel       | Glass panel            | Wooden panel    | Glass panel           | Wooden panel         | Glass panel            | Wooden panel    |  |  |
|                     |                   |                    |                        |                 |                       |                      |                        |                 |  |  |
| Heartw. beech       |                   |                    |                        |                 |                       |                      |                        |                 |  |  |
| WILD OAK            |                   |                    |                        |                 |                       |                      |                        |                 |  |  |
|                     |                   | W/D/H 128/         | a 3 Sl                 | helf rows       |                       |                      |                        |                 |  |  |
| Description         |                   | Highboard 128, 3-d | oorig, Wooden doors    |                 |                       |                      |                        |                 |  |  |
| Glass frame         | grand             | brown              | optiv                  | white           |                       |                      |                        |                 |  |  |
| Cover panel         | Glass panel       | Wooden panel       | Glass panel            | Wooden panel    |                       |                      |                        |                 |  |  |
|                     |                   |                    |                        |                 |                       |                      |                        |                 |  |  |
| Heartw. beech       |                   |                    |                        |                 |                       |                      |                        |                 |  |  |
| WILD OAK            |                   |                    |                        |                 |                       |                      |                        |                 |  |  |
| Glass rear panel    |                   |                    |                        |                 |                       |                      |                        |                 |  |  |
| Lighting per swit   |                   |                    |                        |                 |                       |                      |                        |                 |  |  |
| Lighting per radi   | o + dimmer (LF)   |                    |                        |                 |                       |                      |                        |                 |  |  |

## Umontana

|                                            |                                      |                                                                           | Rear par                 | nel is shorted for the   | cables duct (cut-out | t 14,6 cm)                                |                        |              |  |  |  |
|--------------------------------------------|--------------------------------------|---------------------------------------------------------------------------|--------------------------|--------------------------|----------------------|-------------------------------------------|------------------------|--------------|--|--|--|
|                                            |                                      |                                                                           |                          |                          |                      |                                           |                        |              |  |  |  |
|                                            |                                      |                                                                           |                          |                          |                      |                                           |                        |              |  |  |  |
|                                            |                                      | W/D/H 128/                                                                | / 55,2/ 42 cm            |                          |                      | W/D/H 128                                 | / 54,1/ 42 cm          |              |  |  |  |
| Description                                |                                      | Lowboard 128, with                                                        | 2 Wooden hatches         |                          |                      | Lowboard 128, wi                          | th 2 Glass hatches     |              |  |  |  |
| Glass/Front side                           | grand                                | brown                                                                     | optiv                    | white                    | grand                | lbrown                                    | opti                   | white        |  |  |  |
| Cover panel                                | Glass panel                          | Wooden panel                                                              | Glass panel              | Wooden panel             | Glass panel          | Wooden panel                              | Glass panel            | Wooden panel |  |  |  |
| Heartw. beech                              |                                      |                                                                           |                          |                          |                      |                                           |                        |              |  |  |  |
| WILD OAK                                   |                                      |                                                                           |                          |                          |                      |                                           |                        |              |  |  |  |
| Cable management<br>Hatch incl. plug conne | ector (K)                            |                                                                           |                          |                          |                      |                                           |                        |              |  |  |  |
|                                            |                                      |                                                                           | Rear par                 | nel is shorted for the   | cables duct (cut-out | t 14,6 cm)                                |                        |              |  |  |  |
|                                            |                                      |                                                                           |                          |                          |                      |                                           |                        |              |  |  |  |
|                                            |                                      | W/D/H 192/                                                                | / 55,2/ 42 cm            |                          | W/D/H 192/54,1/42 cm |                                           |                        |              |  |  |  |
| Description                                |                                      | Lowboard 192, with                                                        | 3 Wooden hatches         |                          |                      | Lowboard 192, wi                          | ith 3 Glass hatches    |              |  |  |  |
| Glass/Front side                           | grand                                | brown                                                                     | optiv                    | white                    | grand                | lbrown                                    | opti                   | white        |  |  |  |
| Cover panel                                | Glass panel                          | Wooden panel                                                              | Glass panel              | Wooden panel             | Glass panel          | Wooden panel                              | Glass panel            | Wooden panel |  |  |  |
| Heartw. beech                              |                                      |                                                                           |                          |                          |                      |                                           |                        |              |  |  |  |
| WILD OAK                                   |                                      |                                                                           |                          |                          |                      |                                           |                        |              |  |  |  |
| Cable management                           |                                      |                                                                           |                          |                          |                      |                                           |                        |              |  |  |  |
| Hatch incl. plug conr                      | nector (K)                           |                                                                           |                          |                          |                      |                                           |                        |              |  |  |  |
|                                            |                                      |                                                                           | Rear par                 | nel is shorted for the   | cables duct (cut-out | t 14,6 cm)                                |                        |              |  |  |  |
|                                            |                                      |                                                                           |                          |                          |                      |                                           |                        |              |  |  |  |
|                                            |                                      | W/D/H 192/                                                                | / 55,2/ 42 cm            |                          |                      | W/D/H 192                                 | / 55,2/ 42 cm          |              |  |  |  |
| Description                                | Lo                                   | wboard 192, with 1 Glas                                                   | ss- and 2 Wooden hatch   | nes                      | ı                    | Lowboard 192, with 2 W                    | ooden- and 1 Glasshato | :h           |  |  |  |
| Glass/Front side                           | grand                                | brown                                                                     | optiv                    | white                    | grand                | lbrown                                    | opti                   | white        |  |  |  |
| Cover panel                                | Glass panel                          | Wooden panel                                                              | Glass panel              | Wooden panel             | Glass panel          | Wooden panel                              | Glass panel            | Wooden panel |  |  |  |
| Heartw. beech                              |                                      |                                                                           |                          |                          |                      |                                           |                        |              |  |  |  |
| WILD OAK                                   |                                      |                                                                           |                          |                          |                      |                                           |                        |              |  |  |  |
| Cable management<br>Hatch incl. plug conr  | nector (K)                           |                                                                           |                          |                          |                      |                                           |                        |              |  |  |  |
|                                            | Please indicate the drawer (sketch)! | desired position of                                                       | Plexiglass CD-ir<br>80 ( | iset - space for<br>CDs! | Conducts signals o   | f customary remote<br>sed furniture front |                        |              |  |  |  |
| Additionals<br>Lowboards                   |                                      | Drawer (beech) with self-closing drawer runner age room: W/D/H ,7/21,5 cm | <b>433</b>               | vice for drawer          |                      |                                           |                        |              |  |  |  |
| Description                                | Drawer instead of                    | f hatch for lowboard                                                      | Accessories for          | CDs for drawers          | Infrarot-            | -Repeater                                 |                        |              |  |  |  |
|                                            |                                      |                                                                           |                          |                          |                      |                                           |                        |              |  |  |  |
| Surcharge                                  |                                      |                                                                           |                          |                          |                      |                                           |                        |              |  |  |  |