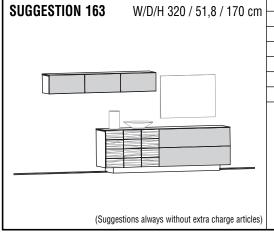

witch (LS)             |                                                                             |              |             |              |
| Lighting per radio + dimmer (LF)     |                                                                             |              |             |              |
| Drawer instead of hatch for lowboard |                                                                             |              |             |              |
| Cable management for lowboard        |                                                                             |              |             |              |
| 1x<br>1x                             | Highboard 96, Gla<br>Lowboard 128, 2<br>Glass cabinet 64,<br>Wall shelf 192 |              | ht          |              |



| n    | Glass/Front side               | lass/Front side grandbrown |             | optiv                                    | vhite       |              |
|------|--------------------------------|----------------------------|-------------|------------------------------------------|-------------|--------------|
| '' L | Cover panel                    |                            | Glass panel | Wooden panel                             | Glass panel | Wooden panel |
|      |                                |                            |             |                                          |             |              |
|      | Heartw. beech                  |                            |             |                                          |             |              |
|      | WILD