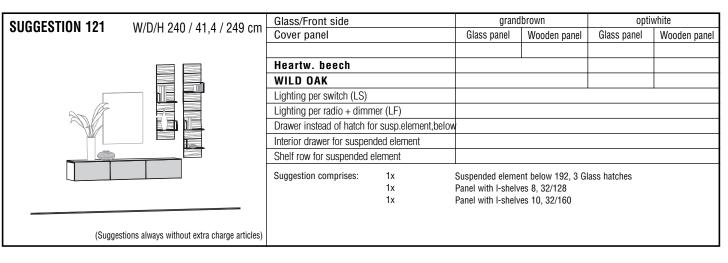

| Leather color lotion                                                                                                         |
| Description               |                                                                                                                                                                                         |                                                                                                                                                     |                                                                                                                                                        |                                                                                                                              |







| <b>SUGGESTION 142</b> W/D/H 304 / 55,2 / 201 cm    | Glass/Front side                     | grand                                                     | brown             | opti          | white        |
|----------------------------------------------------|--------------------------------------|-----------------------------------------------------------|-------------------|---------------|--------------|
| W/D/11 304 / 33,2 / 201 GIII                       | Cover panel                          | Glass panel                                               | Wooden panel      | Glass panel   | Wooden panel |
|                                                    |                                      |                                                           |                   |