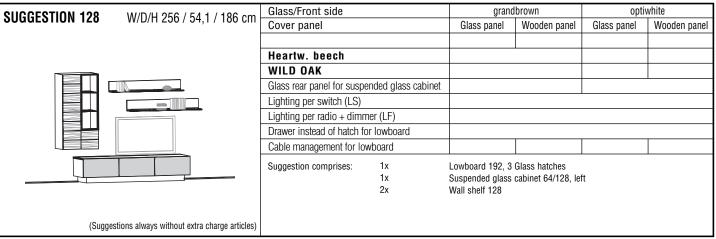

| Leather color lotion                                                                                                         |
| Description               |                                                                                                                                                                                         |                                                                                                                                                     |                                                                                                                                                        |                                                                                                                              |







| <b>SUGGESTION 142</b> W/D/H 304 / 55,2 / 201 cm    | Glass/Front side                     | grand                                                     | brown             | opti          | white        |
|----------------------------------------------------|--------------------------------------|-----------------------------------------------------------|-------------------|---------------|--------------|
| W/D/11 304 / 33,2 / 201 GIII                       | Cover panel                          | Glass panel                                               | Wooden panel      | Glass panel   | Wooden panel |
|                                                    |                                      |                                                           |                   |