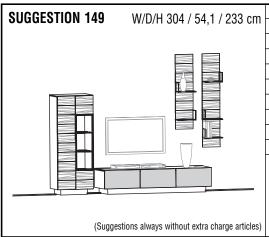

| Drawer instead of hatch for lowboard |                                                           |                   |               |              |
|                                                    | Cable management for lowboard        |                                                           |                   |               |              |
|                                                    | Suggestion comprises: 1x 1x 2x       | Lowboard 192, 3<br>Suspended eleme<br>Panel with I-shelve | nt above 192, 3 G | alass hatches |              |
| (Suggestions always without extra charge articles) |                                      |                                                           |                   |               |              |



| n | Glass/Front side                     | grand            | lbrown              | optiv       | vhite        |
|---|--------------------------------------|------------------|---------------------|-------------|--------------|
| П | Cover panel                          | Glass panel      | Wooden panel        | Glass panel | Wooden panel |
|   |                                      |                  |                     |             |              |
|   | Heartw. beech                        |                  |                     |             |              |
|   | WILD OAK                             |                  |                     |             |              |
|   | Glass rear panel for glasscabinet    |                  |                     |             |