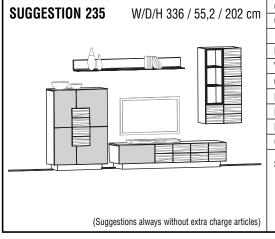

|                     |             |              |
|   | Suggestion comprises:                | 1x                             | Highboard 96, Gla | ss doors            |             |              |
| ٠ | caggotton complication               | Lowboard 192, 3 Wooden hatches |                   |                     |             |              |
|   |                                      | 1x                             | Suspended glass   | cabinet 64/128, rig | jht         |              |
|   |                                      | 1x                             | Wall shelf 192    |                     |             |              |
|   |                                      |                                |                   |                     |             |              |



| Glass/Front side                             | grand             | grandbrown   |             | white        |
|----------------------------------------------|-------------------|--------------|-------------|--------------|
| Cover panel                                  | Glass panel       | Wooden panel | Glass panel | Wooden panel |
|                                              |                   |              |             |              |
| Heartw. beech                                |                   |              |             |              |
| WILD OAK                                     |                   |              |             |              |
| Glass rear panel for suspended glass cabinet |                   |              |             |              |
| Light