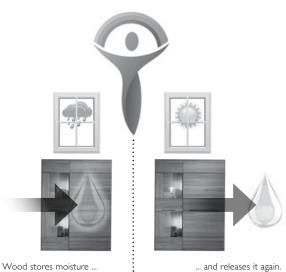

## Wood Composites - Indoor Climate:

Despite accurate processing wood is a living raw material; standing in reaction with air humidity and adapts to climatical conditions. Different colours, structures, small shakes, slight warping or open knots can be unavoidable consequences. An ideal indoor climate for wooden furniture would be approximately 18-23° C and 44-55 % air humidity. In order to avoid shakes and warpings, solid wood furniture should undergo low variability of the climate.