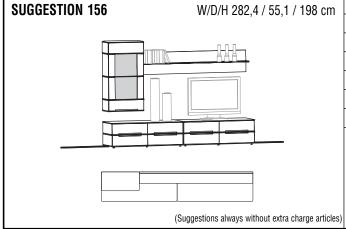

-LF)                          |       |  |  |  |  |
| Suggestion (ill.) compro | omises:                         |       |  |  |  |  |
| 1x                       | Lowboard 212, 3 Drawers         |       |  |  |  |  |
| 1x                       | TV-Panel 212 with glass media b | oard  |  |  |  |  |
| 1x                       | Wall panel 141 with glass shelf |       |  |  |  |  |
| 1x                       | Suspended elemet 141, 2 Doors,  | right |  |  |  |  |
|                          |                                 |       |  |  |  |  |
|                          |                                 |       |  |  |  |  |
|                          |                                 |       |  |  |  |  |
|                          |                                 |       |  |  |  |  |



| CORE BEECH                     |                                              |    |  |  |
|--------------------------------|----------------------------------------------|----|--|--|
| WILD OAK                       |                                              |    |  |  |
| Lighting per switc             | h (S-LS)                                     |    |  |  |
| Lighting per radio             | (S-LF)                                       |    |  |  |
| Cable managemer                | Cable management for left element of drawers |    |  |  |
| Cable managemer                | nt for right element of drawers              |    |  |  |
|                                | nmises:                                      |    |  |  |
| Suggestion (ill.) compr        | omiooo.