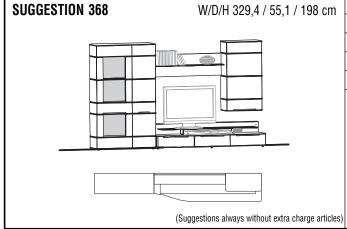

|             |
| Lighting per radio (S-LF)                   |                                                                |             |
| Lighting per radio                          | (S-LF)                                                         |             |
| Lighting per radio Suggestion (ill.) compro |                                                                |             |
| Suggestion (ill.) compro                    | omises:                                                        | wers, right |
| Suggestion (ill.) compro                    | omises:<br>Cabinet 71, 1 Door, left                            | , •         |
| Suggestion (ill.) compro<br>1x<br>1x        | omises:  Cabinet 71, 1 Door, left Lowboard deepened 212, 3 Dra | , •         |



| WILD OAK           |                                                                             |  |  |
|--------------------|-----------------------------------------------------------------------------|--|--|
| Lighting per switc | h (S-LS)                                                                    |  |  |
| Lighting per radio | (S-LF)                                                                      |  |  |
|                    |                                                                             |  |  |
| 1x                 | Cabinet 118, 2 Doors, left                                                  |  |  |
| 1x                 | Lowboard deepened 212, 3 Drawers, right                                     |  |  |
| 1x<br>1x           | Lowboard deepened 212, 3 D