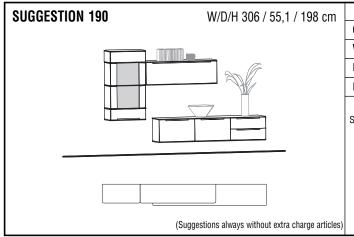

|  |
|     | WILD OAK                 |                                 |  |
|     | Lighting per switch      | ı (S-LS)                        |  |
|     | Lighting per radio       |                                 |  |
|     | Cable management         |                                 |  |
|     | Cable management         |                                 |  |
|     | Suggestion (ill.) compro | mises:                          |  |
|     | 1x                       | Lowboard 141, 2 Laden           |  |
|     | 1x                       | ers                             |  |
|     | 1x                       | eft                             |  |
|     | 1x                       | Wall panel 212 with Glass shelf |  |
| es) |                          |                                 |  |



| WILD OAK                 |                                                |
|--------------------------|------------------------------------------------|
| Lighting per switc       | h (S-LS)                                       |
| Lighting per radio       | ` '                                            |
|                          | '                                              |
| Suggestion (ill.) compre | omises:                                        |
| 1x                       | Suspended element bottom 212, 4 Drawers, right |
| 1x                       | Suspended element 71, 1 Door, left             |
| 1x                       | Suspended element 141, 1 Hatch downwards       |



| WILD OAK                   |                           |  |  |
|---------------------------