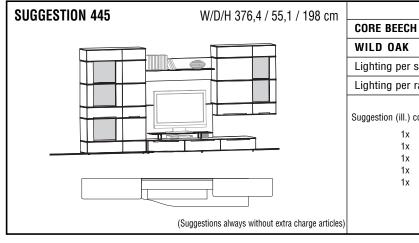

## Sideboards, Highboards

|                   |                                                                                                    |                                                                         |                                                                                                | Oldobodii                                                                                   |                                                                                                                   |  |
|-------------------|----------------------------------------------------------------------------------------------------|-------------------------------------------------------------------------|------------------------------------------------------------------------------------------------|---------------------------------------------------------------------------------------------|-------------------------------------------------------------------------------------------------------------------|--|
| Description       | left and right 2 shelf rows each  W/D/H 141,2/47,1/90 cm  Sideboard 141, 2 Doors                   | W/D/H 141,2/47,1/90 cm Sideboard 141, 1 Door, 4 Drawers, Door stop left | right: 2 shelf rows  W/D/H 141,2/47,1/90 cm  Sideboard 141, 1 Door, 4 Drawers, Door stop right | left and right 2 shelf rows each  W/D/H 188,2/47,1/90 cm  Sideboard 188, 2 Doors, 4 Drawers | left and right 2 shelf rows each  W/D/H 211,7/47,1/90 cm  Sideboard 212, 2 Doors, 4 Drawers                       |  |
|                   |                                                                                                    |                                                                         |                                                                                                |                                                                                             |                                                                                                                   |  |
| CORE BEECH        |                                                                                                    |                                                                         |                                                                                                |                                                                                             |                                                                                                                   |  |
| WILD OAK          |                                                                                                    |                                                                         |                                                                                                |                                                                                             |                                                                                                                   |  |
|                   |                                                                                                    |                                                                         | P. Shelf rows left: 2 Shelf right: 4 shelf                                                     |                                                                                             | right: 2 Glass shelf rows                                                                                         |  |
| Description       | W/D/H 70,7/40,1/154,8cm W/D Highboard 71, 1 Door, 3 Drawers Stop left   Stop right Sto             | ghboard 71, 1 Door Highb                                                | W/D/H 117,7/40,1/154,8cm<br>loard 118, 2 Wooden Doors, 3 Dr.<br>low door left   Narrow doo     | awers Highboard 1                                                                           | 117,7/40,1/154,8cm<br>18, 2 Doors, 3 Drawers<br>Glass door right                                                  |  |
|                   | Otop fore Otop right Oto                                                                           | op for Otop fight Name                                                  | W door lott Natrow doo                                                                         | or right diass door lott                                                                    | dia33 door right                                                                                                  |  |
| CORE BEECH        |                                                                                                    |                                                                         |                                                                                                |                                                                                             |                                                                                                                   |  |
| WILD OAK          |                                                                                                    |                                                                         |                                                                                                |                                                                                             |                                                                                                                   |  |
| Lighting per swi  | tch (S-LS)                                                                                         |                                                                         |                                                                                                |                                                                                             |                                                                                                                   |  |
| Lighting per radi | io (S-LF)                                                                                          |                                                                         |                                                                                                |                                                                                             |                                                                                                                   |  |
|                   | left: 2 Glass shelf rows, 2 Wooden shelf rows right: 4 Wooden shelf rows  W/D/H 117,7/40,1/154,8cm |                                                                         |                                                                                                | left & right: 4 Shelf rows each center: 2 Shelf rows  W/D/H 164,7/40,1/154,8cm              | left & right: 2 Glass shelf rows & 2 Wooden Shelf rows each center: 4 Wooden Shelf rows  W/D/H 164,7/40,1/154,8cm |  |
| Description       | Highboard 118, 2 Doors,<br>Glass door left                                                         | Highboard 118, 2 Doors,<br>Glass door right                             | Highboard 165, 3 Doors, 3 Drawers                                                              | Highboard 165, 3 Doors, 3 Drawers                                                           | Highboard 165, 3 Doors                                                                                            |  |
|                   | G1833 U001 1611                                                                                    | Giass addi figlit                                                       |                                                                                                |                                                                                             |                                                                                                                   |  |
| CORE BEECH        |                                                                                                    | I                                                                       |                                                                                                |                                                                                             |                                                                                                                   |  |
| WILD OAK          |                                                                                                    |                                                                         |                                                                                                |                                                                                             |                                                                                                                   |  |
| Lighting per swi  | tch (S-LS)                                                                                         |                                                                         |                                                                                                |                                                                                             |                                                                                                                   |  |
| Lighting per radi | io (S-LF)                                                                                          |                                                                         |                                                                                                |                                                                                             |                                                                                                                   |  |
|                   |                                                                                                    |                                                                         |                                                                                                | •                                                                                           |                                                                                                                   |  |