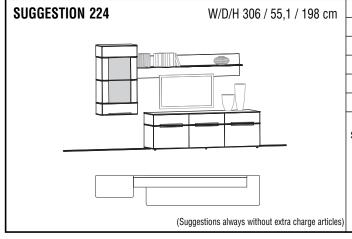

|
| 1x                       | Suspended element 141, 1 Hatch downwards       |



| WILD OAK                   |                           |  |  |
|----------------------------|---------------------------|--|--|
|                            |                           |  |  |
| Lighting per switch (S-LS) |                           |  |  |
| Lighting per radio         | Lighting per radio (S-LF) |  |  |
| 0-61                       |                           |  |  |
| Cable managemen            | t ioi Lowboaiu            |  |  |
| Cable managemen            | t for Lowboard            |  |  |
| Suggestion (ill.) compre   |                           |  |  |
|                            |                           |  |  |
| Suggestion (ill.) compro   | omises:                   |  |  |



| CORE BEECH                     |                                  |     |  |
|--------------------------------|----------------------------------|-----|--|
| WILD OAK                       |                                  |     |  |
| Lighting per switch            |                                  |     |  |
| Lighting per radio (           | Lighting per radio (S-LF)        |     |  |
| Cable management               | Cable management for Lowboard    |     |  |
| Suggestion (ill.) compromises: |                                  |     |  |
| 1x                             |                                  |     |  |
| 1x                             | Suspended element 71, 1 Door, le | eft |  |
| 1x                             | Wall panel 212 with Glass shelf  |     |  |



| COR