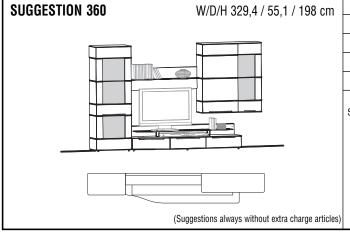

) |  |
| Lighting per radio (S-LI          | =)  |  |
| Cable management for Lowboard     |     |  |
| '                                 |     |  |
| Suggestion (ill.) compromises:    |     |  |
| 1x Lowboard high 212, 6 Drawers   |     |  |
| 1x Suspended element 188, 3 Doors |     |  |

Wall panel 141 with glass shelf



| CORE BEECH                         |  |
|------------------------------------|--|
| WILD OAK                           |  |
| Lighting per switch (S-LS)         |  |
| Lighting per radio (S-LF)          |  |
| Cable management for left Lowboard |  |
|                                    |  |

### Suggestion (ill.) compromises:

2x Lowboard 141, 2 Drawers

TV-Panel 141 with glass media board 1x Suspended element 118, 2 Doors, left 1x

1x Wall panel 212 with glass shelf



| CORE BEECH                                  |                                                                |             |
|---------------------------------------------|----------------------------------------------------------------|-------------|
| WILD OAK                                    |                                                                |             |
| Lighting per switc                          | h (S-LS)                                                       |             |
| Lighting per radio (S-LF)                   |                                                                |             |
| Lighting per radio                          | (S-LF)                                                         |             |
| Lighting per radio Suggestion (ill