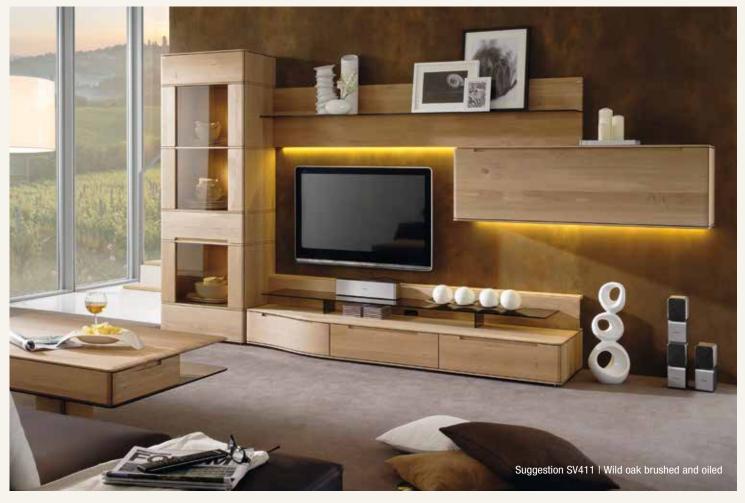

## **Ordering example:**

SH11T-R EG Highboard 118, 2 doors, Glassdoor right, Wildoak oiled and scraped, W/D/H 117,7/40,1/154,8 cm

SLS Lighting per switch for the highboard

SLT14-L EG Lowboard deepened 141, 2 Drawers, left deepened side, Wildoak oiled and scraped, W/D/H 141,2/55,1-40,1/25,2 cm

S-K Cabel management, - Hatch incl. plug connector

**SB18LL LT EG** Upholstered seating bench with elongation, Leather LT testa di moro, Wildoak oiled and scraped, W/D/H 181,6/61,5/84 cm