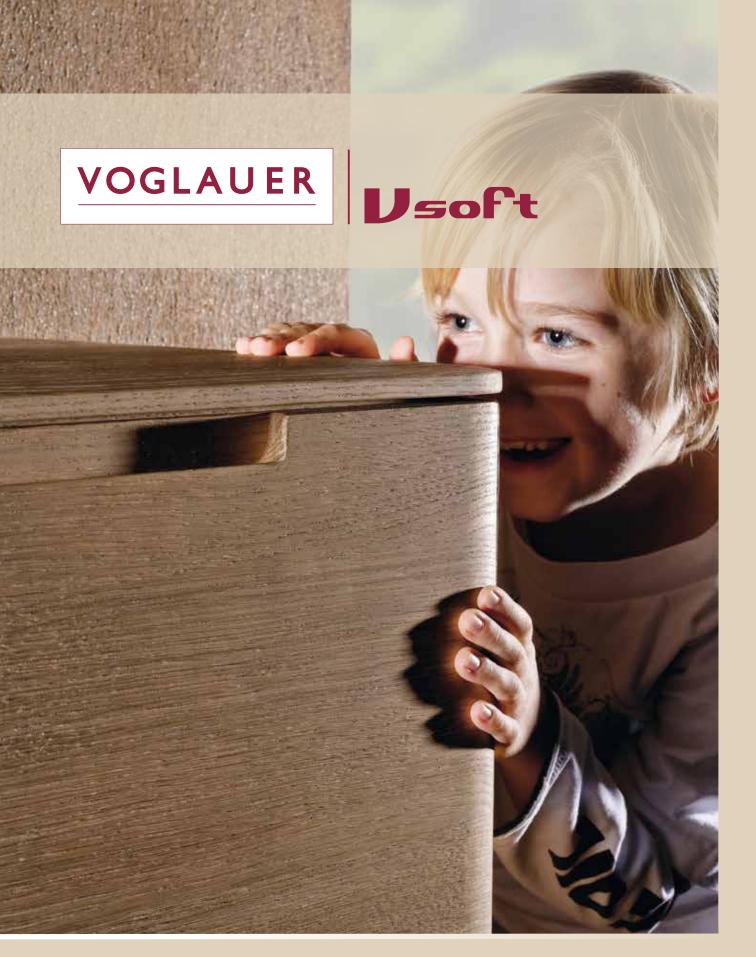

# **MODELS REGISTER**

(valide from July 2015)

## Please always indicate the following specifications:

MODEL: V-Soft SO

## Installation of the Furniture:

Due to the big doors and full-opening drawers, furniture's standing on the ground has to be attached to the wall, to pretend it from tilting over. VOGLAU-ER includes the compatible installation-equipment for firm masonry. For drywalls / metal-stud walls the technician has to get compatible dowels and screws by himself. VOGLAUER don't assume any liability for the installation. Every furniture from Voglauer is assembled and performed individually. Some bulky goods are delivered in seperate pieces. There are mounting instructions for not assembled goods.