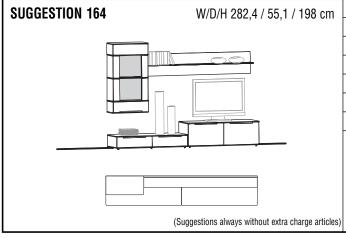

|    |  |  |
| Lighting per switc             | h (S-LS)                                     |    |  |  |
| Lighting per radio             | (S-LF)                                       |    |  |  |
| Cable managemer                | Cable management for left element of drawers |    |  |  |
| Cable managemer                | nt for right element of drawers              |    |  |  |
|                                | nmises:                                      |    |  |  |
| Suggestion (ill.) compr        | omiooo.                                      |    |  |  |
| Suggestion (ill.) compre<br>2x | Element of drawers 141, 4 Drawe              | rs |  |  |
| . , ,                          |                                              |    |  |  |



| CORE BEECH                            |                                |  |  |  |
|---------------------------------------|--------------------------------|--|--|--|
| WILD OAK                              |                                |  |  |  |
| Lighting per switch                   | ı (S-LS)                       |  |  |  |
| Lighting per radio                    | (S-LF)                         |  |  |  |
| Cable managemen                       | t for left element of drawers  |  |  |  |
| Cable managemen                       | t for right element of drawers |  |  |  |
| Suggestion (ill.) compro              | omises:                        |  |  |  |
| 1x                                    | Lowboard 141, 2 Drawers        |  |  |  |
| 1x                                    |