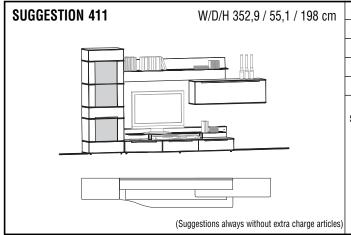

## Sideboards, Highboards

|                   |                                                                                                    |                                                                         |                                                                                                | Oldobodii                                                                                   |                                                                                                                   |  |
|-------------------|----------------------------------------------------------------------------------------------------|-------------------------------------------------------------------------|------------------------------------------------------------------------------------------------|---------------------------------------------------------------------------------------------|-------------------------------------------------------------------------------------------------------------------|--|
| Description       | left and right 2 shelf rows each  W/D/H 141,2/47,1/90 cm  Sideboard 141, 2 Doors                   | W/D/H 141,2/47,1/90 cm Sideboard 141, 1 Door, 4 Drawers, Door stop left | right: 2 shelf rows  W/D/H 141,2/47,1/90 cm  Sideboard 141, 1 Door, 4 Drawers, Door stop right | left and right 2 shelf rows each  W/D/H 188,2/47,1/90 cm  Sideboard 188, 2 Doors, 4 Drawers | left and right 2 shelf rows each  W/D/H 211,7/47,1/90 cm  Sideboard 212, 2 Doors, 4 Drawers                       |  |
|                   |                                                                                                    |                                                                         |                                                                                                |                                                                                             |                                                                                                                   |  |
| CORE BEECH        |                                                                                                    |                                                                         |                                                                                                |                                                                                             |                                                                                                                   |  |
| WILD OAK          |                                                                                                    |                                                                         |                                                                                                |                                                                                             |                                                                                                                   |  |
|                   |                                                                                                    |                                                                         | P. Shelf rows left: 2 Shelf right: 4 shelf                                                     |                                                                                             | right: 2 Glass shelf rows                                                                                         |  |
| Description       | W/D/H 70,7/40,1/154,8cm W/D Highboard 71, 1 Door, 3 Drawers Stop left   Stop right Sto             | ghboard 71, 1 Door Highb                                                | W/D/H 117,7/40,1/154,8cm<br>loard 118, 2 Wooden Doors, 3 Dr.<br>low door left   Narrow doo     | awers Highboard 1                                                                           | 117,7/40,1/154,8cm<br>18, 2 Doors, 3 Drawers<br>Glass door right                                                  |  |
|                   | Otop fore Otop right Oto                                                                           | op for Otop fight Name                                                  | W door lott Natrow doo                                                                         | or right diass door lott                                                                    | dia33 door right                                                                                                  |  |
| CORE BEECH        |                                                                                                    |                                                                         |                                                                                                |                                                                                             |                                                                                                                   |  |
| WILD OAK          |                                                                                                    |                                                                         |                                                                                                |                                                                                             |                                                                                                                   |  |
| Lighting per swi  | tch (S-LS)                                                                                         |                                                                         |                                                                                                |                                                                                             |                                                                                                                   |  |
| Lighting per radi | io (S-LF)                                                                                          |                                                                         |                                                                                                |                                                                                             |                                                                                                                   |  |
|                   | left: 2 Glass shelf rows, 2 Wooden shelf rows right: 4 Wooden shelf rows  W/D/H 117,7/40,1/154,8cm |                                                                         |                                                                                                | left & right: 4 Shelf rows each center: 2 Shelf rows  W/D/H 164,7/40,1/154,8cm              | left & right: 2 Glass shelf rows & 2 Wooden Shelf rows each center: 4 Wooden Shelf rows  W/D/H 164,7/40,1/154,8cm |  |
| Description       | Highboard 118, 2 Doors,<br>Glass door left                                                         | Highboard 118, 2 Doors,<br>Glass door right                             | Highboard 165, 3 Doors, 3 Drawers                                                              | Highboard 165, 3 Doors, 3 Drawers                                                           | Highboard 165, 3 Doors                                                                                            |  |
|                   | G1833 U001 1611                                                                                    | Giass addi figlit                                                       |                                                                                                |                                                                                             |                                                                                                                   |  |
| CORE BEECH        |                                                                                                    | I                                                                       |                                                                                                |                                                                                             |                                                                                                                   |  |
| WILD OAK          |                                                                                                    |                                                                         |                                                                                                |                                                                                             |                                                                                                                   |  |
| Lighting per swi  | tch (S-LS)                                                                                         |                                                                         |                                                                                                |                                                                                             |                                                                                                                   |  |
| Lighting per radi | io (S-LF)                                                                                          |                                                                         |                                                                                                |                                                                                             |                                                                                                                   |  |
|                   |                                                                                                    |                                                                         |                                                                                                | •                                                                                           |                                                                                                                   |  |