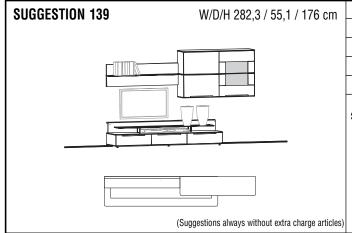

|                                                                               |               |                                                                                                |                                                                         |                                                                                                                                              |



| CORE BEECH                 |  |
|----------------------------|--|
| WILD OAK                   |  |
| Lighting per switch (S-LS) |  |
| Lighting per radio (S-LF)  |  |
|                            |  |

Suggestion (ill.) compromises:

1x Sideboard 188, 2 Doors, 4 Drawers 1x Suspended element 188, 3 Doors



| CORE BEECH               |                                 |       |  |  |  |  |
|--------------------------|---------------------------------|-------|--|--|--|--|
| WILD OAK                 |                                 |       |  |  |  |  |
| Lighting per switch      | Lighting per switch (S-LS)      |       |  |  |  |  |
| Lighting per radio       | (S-LF)                          |       |  |  |  |  |
| Suggestion (ill.) compro | omises:                         |       |  |  |  |  |
| 1x                       | Lowboard 212, 3 Drawers         |       |  |  |  |  |
| 1x                       | TV-Panel 212 with glass media b | oard  |  |  |  |  |
| 1x                       | Wall panel 141 with glass shelf |       |  |  |  |  |
| 1x                       | Suspended elemet 141,