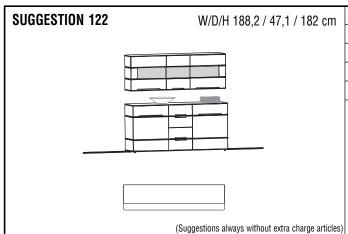

## Sideboards, Highboards

|                   |                                                                                                    |                                                                         |                                                                                                | Oldobodii                                                                                   |                                                                                                                   |  |
|-------------------|----------------------------------------------------------------------------------------------------|-------------------------------------------------------------------------|------------------------------------------------------------------------------------------------|---------------------------------------------------------------------------------------------|-------------------------------------------------------------------------------------------------------------------|--|
| Description       | left and right 2 shelf rows each  W/D/H 141,2/47,1/90 cm  Sideboard 141, 2 Doors                   | W/D/H 141,2/47,1/90 cm Sideboard 141, 1 Door, 4 Drawers, Door stop left | right: 2 shelf rows  W/D/H 141,2/47,1/90 cm  Sideboard 141, 1 Door, 4 Drawers, Door stop right | left and right 2 shelf rows each  W/D/H 188,2/47,1/90 cm  Sideboard 188, 2 Doors, 4 Drawers | left and right 2 shelf rows each  W/D/H 211,7/47,1/90 cm  Sideboard 212, 2 Doors, 4 Drawers                       |  |
|                   |                                                                                                    |                                                                         |                                                                                                |                                                                                             |                                                                                                                   |  |
| CORE BEECH        |                                                                                                    |                                                                         |                                                                                                |                                                                                             |                                                                                                                   |  |
| WILD OAK          |                                                                                                    |                                                                         |                                                                                                |                                                                                             |                                                                                                                   |  |
|                   |                                                                                                    |                                                                         | P. Shelf rows left: 2 Shelf right: 4 shelf                                                     |                                                                                             | right: 2 Glass shelf rows                                                                                         |  |
| Description       | W/D/H 70,7/40,1/154,8cm W/D Highboard 71, 1 Door, 3 Drawers Stop left   Stop right Sto             | ghboard 71, 1 Door Highb                                                | W/D/H 117,7/40,1/154,8cm<br>loard 118, 2 Wooden Doors, 3 Dr.<br>low door left   Narrow doo     | awers Highboard 1                                                                           | 117,7/40,1/154,8cm<br>18, 2 Doors, 3 Drawers<br>Glass door right                                                  |  |
|                   | Otop fore Otop right Oto                                                                           | op for Otop fight Name                                                  | W door lott Natrow doo                                                                         | or right diass door lott                                                                    | dia33 door right                                                                                                  |  |
| CORE BEECH        |                                                                                                    |                                                                         |                                                                                                |                                                                                             |                                                                                                                   |  |
| WILD OAK          |                                                                                                    |                                                                         |                                                                                                |                                                                                             |                                                                                                                   |  |
| Lighting per swi  | tch (S-LS)                                                                                         |                                                                         |                                                                                                |                                                                                             |                                                                                                                   |  |
| Lighting per radi | io (S-LF)                                                                                          |                                                                         |                                                                                                |                                                                                             |                                                                                                                   |  |
|                   | left: 2 Glass shelf rows, 2 Wooden shelf rows right: 4 Wooden shelf rows  W/D/H 117,7/40,1/154,8cm |                                                                         |                                                                                                | left & right: 4 Shelf rows each center: 2 Shelf rows  W/D/H 164,7/40,1/154,8cm              | left & right: 2 Glass shelf rows & 2 Wooden Shelf rows each center: 4 Wooden Shelf rows  W/D/H 164,7/40,1/154,8cm |  |
| Description       | Highboard 118, 2 Doors,<br>Glass door left                                                         | Highboard 118, 2 Doors,<br>Glass door right                             | Highboard 165, 3 Doors, 3 Drawers                                                              | Highboard 165, 3 Doors, 3 Drawers                                                           | Highboard 165, 3 Doors                                                                                            |  |
|                   | G1833 U001 1611                                                                                    | Giass addi figlit                                                       |                                                                                                |                                                                                             |                                                                                                                   |  |
| CORE BEECH        |                                                                                                    | I                                                                       |                                                                                                |                                                                                             |                                                                                                                   |  |
| WILD OAK          |                                                                                                    |                                                                         |                                                                                                |                                                                                             |                                                                                                                   |  |
| Lighting per swi  | tch (S-LS)                                                                                         |                                                                         |                                                                                                |                                                                                             |                                                                                                                   |  |
| Lighting per radi | io (S-LF)                                                                                          |                                                                         |                                                                                                |                                                                                             |                                                                                                                   |  |
|                   |                                                                                                    |                                                                         |                                                                                                | •                                                                                           |                                                                                                                   |  |

## Cabinets, Lowboards

|                  | 3 Glass shelf rows<br>2 Wooden shelf rows            | 3 Glass shelf rows<br>2 Wooden shelf rows | left: 3 Glass shelf rows, 2 Wooden<br>shelf rows<br>right: 5 Wooden shelf rows | left: 5 Wooden shelf rows<br>right: 3 Glass shelf rows, 2 Wooden<br>shelf rows |
|------------------|------------------------------------------------------|-------------------------------------------|--------------------------------------------------------------------------------|--------------------------------------------------------------------------------|
|                  |                                                      |                                           |                                                                                |                                                                                |
|                  | W/D/H 70,7/40,1/198 cm                               | W/D/H 94,2/40,1/198 cm                    | W/D/H 117,7/40,1/198 cm                                                        | W/D/H 117,7/40,1/198 cm                                                        |
| Description      | Cabinet 71, 1 Door<br>Door stop left Door stop right | Cabinet 94, 2 Doors                       | Cabinet 118, 2 Doors, left                                                     | Cabinet 118, 2 Doors, right                                                    |
| CORE BEECH       |                                                      |                                           |                                                                                |                                                                                |
| WILD OAK         |                                                      |                                           |                                                                                |                                                                                |
| Lighting per sw  | itch (S-LS)                                          |                                           |                                                                                |                                                                                |
| Lighting per rad | lio (S-LF)                                           |                                           |                                                                                |                                                                                |
|                  | U 1                                                  | tilizable Height of Dr                    | awers 13 cm                                                                    |                                                                                |
|                  |                                                      |                                           |                                                                                |                                                                                |
|                  |                                                      |                                           |                                                                                |                                                                                |
|                  | W/D/H 141,2/55,1-40,1/25,2 cm                        | W/D/H141,2/40,1-55,1/25,2 cm              | W/D/H 211,7/55,1-40,1/25,2 cm                                                  | W/D/H 211,7/40,1-55,1/25,2 cm                                                  |
| Description      | Lowboard deepened 141, 2 Drawers, left               | Lowboard deepened 141, 2 Drawers, right   | Lowboard deepened 212, 3 Drawers, left                                         | Lowboard deepened 212, 3 Drawers, right                                        |
| CORE BEECH       |                                                      |                                           |                                                                                |                                                                                |
| WILD OAK         |                                                      |                                           |                                                                                |                                                                                |
| Cable managem    | nent - Hatch incl. plug connector (S                 | i-K)                                      |                                                                                |                                                                                |
|                  | U t                                                  | ilizable Height of Dra                    | wers 13 cm                                                                     |                                                                                |
|                  |                                                      |                                           |                                                                                |                                                                                |
|                  | W/D/H 141,2/55,1/25,2 cm                             | W/D/H 211,7/55,1/25,2 cm                  | W/D/H 141,2/55,1/46,8 cm                                                       | W/D/H 141,2/55,1/46,8 cm                                                       |
| Description      | Lowboard 141, 2 Drawers                              | Lowboard 212, 3 Drawers                   | Lowboard 141, 4 Drawers                                                        | Lowboard 141, 2 Hatches                                                        |
| CORE BEECH       |                                                      |                                           |                                                                                |                                                                                |
| WILD OAK         |                                                      |                                           |                                                                                |                                                                                |
| Cable managem    | nent - Hatch incl. plug connector (S                 | i-K)                                      |                                                                                |                                                                                |
|                  | Utilizable Height                                    | of Drawers 13 cm                          | Utilizable Height of Drawers<br>top 13 cm, bottom 25 cm                        | Conducts signals of customary remote control through closed                    |
|                  |                                                      |                                           |                                                                                | furniture front.                                                               |
|                  | W/D/H 141,2/55,1/46,8 cm                             | W/D/H 141,2/55,1/46,8 cm                  | W/D/H 211,7/55,1/68,4 cm                                                       |                                                                                |
| Description      | Lowboard 141, 3 Drawers left                         | Lowboard 141, 3 Drawers right             | Lowboard high 212, 6 Drawers                                                   | Infrarot-Repeater                                                              |
| CORE BEECH       |                                                      |                                           |                                                                                |                                                                                |
| WILD OAK         | ı                                                    |                                           |                                                                                |                                                                                |
| Lighting per sw  | itch (S-LS)                                          |                                           |                                                                                |                                                                                |
| Lighting per rad |                                                      |                                           |                                                                                |                                                                                |
| Cable managem    | nent - Hatch incl. plug connector (S                 | -K)                                       |                                                                                |                                                                                |
|                  |                                                      |                                           |                                                                                |                                                                                |