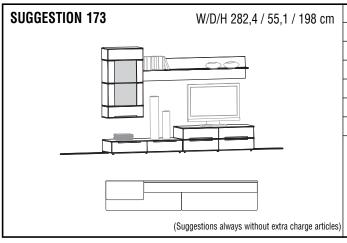

|  |  |  |
| Lighting per switch                   | ı (S-LS)                       |  |  |  |
| Lighting per radio                    | (S-LF)                         |  |  |  |
| Cable managemen                       | t for left element of drawers  |  |  |  |
| Cable managemen                       | t for right element of drawers |  |  |  |
| Suggestion (ill.) compro              | omises:                        |  |  |  |
| 1x                                    | Lowboard 141, 2 Drawers        |  |  |  |
| 1x                                    | Lowboard 141, 2 Hatches        |  |  |  |
| 1x Suspended element 71, 1 Door, left |                                |  |  |  |
| 1x Wall panel 212 with Glass shelf    |                                |  |  |  |



| ı   |                          |                                 |  |
|-----|--------------------------|---------------------------------|--|
|     | CORE BEECH               |                                 |  |
|     | WILD OAK                 |                                 |  |
|     | Lighting per switch      | ı (S-LS)                        |  |
|     | Lighting per radio       |                                 |  |
|     | Cable management         |                                 |  |
|     | Cable management         |                                 |  |
|     | Suggestion (ill.) compro | mises:                          |  |
|     | 1x                       | Lowboard 141, 2 Laden           |  |
|     | 1x                       | ers                             |  |
|