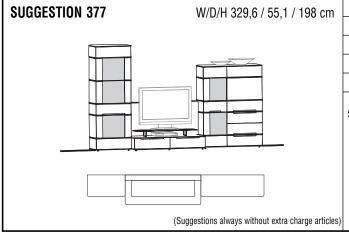

------------------------------------------|--|--|
| Lighting per switc | h (S-LS)                                                                    |  |  |
| Lighting per radio | (S-LF)                                                                      |  |  |
|                    |                                                                             |  |  |
| 1x                 | Cabinet 118, 2 Doors, left                                                  |  |  |
| 1x                 | Lowboard deepened 212, 3 Drawers, right                                     |  |  |
| 1x<br>1x           | Lowboard deepened 212, 3 Drawers, right TV-Panel 212 with glass media board |  |  |
| 1x                 | Lowboard deepened 212, 3 Drawers, right                                     |  |  |



| CORE BEECH                 |  |
|----------------------------|--|
| WILD OAK                   |  |
| Lighting per switch (S-LS) |  |
| Lighting per radio (S-LF)  |  |
|                            |  |

## Suggestion (ill.) compromises:

1x Cabinet 71, 1 Door, left

1x Lowboard 141, 2 Drawers

TV-Panel 141 with glass media board 1x

Highboard 118, 2 Doors, 3 Drawers, left



|    | CORE BEECH                                    |                                 |           |
|----|-----------------------------------------------|---------------------------------|-----------|
|    | WILD OAK                                      |                                 |           |
|    | Lighting per switcl                           |                                 |           |
|    | Lightin