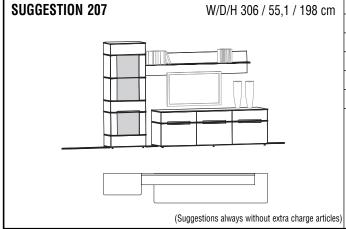

with Glass shelf |  |
| es) |                          |                                 |  |



| WILD OAK                 |                                                |
|--------------------------|------------------------------------------------|
| Lighting per switc       | h (S-LS)                                       |
| Lighting per radio       | ` '                                            |
|                          | '                                              |
| Suggestion (ill.) compre | omises:                                        |
| 1x                       | Suspended element bottom 212, 4 Drawers, right |
| 1x                       | Suspended element 71, 1 Door, left             |
| 1x                       | Suspended element 141, 1 Hatch downwards       |



| WILD OAK                   |                           |  |  |
|----------------------------|---------------------------|--|--|
|                            |                           |  |  |
| Lighting per switch (S-LS) |                           |  |  |
| Lighting per radio         | Lighting per radio (S-LF) |  |  |
| 0-61                       |                           |  |  |
| Cable managemen            | t ioi Lowboaiu            |  |  |
| Cable managemen            | t for Lowboard            |  |  |
| Suggestion (ill.) compre   |                           |  |  |
|                            |                           |  |  |
| Suggestion (ill.) compro   | omises:                   |  |  |



| CORE BEECH                     |                                  |     |  |
|