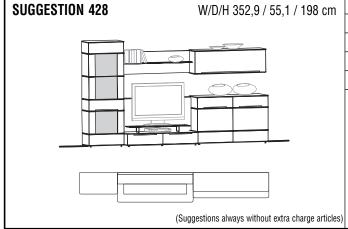

## Sideboards, Highboards

|                   |                                                                                                    |                                                                         |                                                                                                | Oldobodii                                                                                   |                                                                                                                   |  |
|-------------------|----------------------------------------------------------------------------------------------------|-------------------------------------------------------------------------|------------------------------------------------------------------------------------------------|---------------------------------------------------------------------------------------------|-------------------------------------------------------------------------------------------------------------------|--|
| Description       | left and right 2 shelf rows each  W/D/H 141,2/47,1/90 cm  Sideboard 141, 2 Doors                   | W/D/H 141,2/47,1/90 cm Sideboard 141, 1 Door, 4 Drawers, Door stop left | right: 2 shelf rows  W/D/H 141,2/47,1/90 cm  Sideboard 141, 1 Door, 4 Drawers, Door stop right | left and right 2 shelf rows each  W/D/H 188,2/47,1/90 cm  Sideboard 188, 2 Doors, 4 Drawers | left and right 2 shelf rows each  W/D/H 211,7/47,1/90 cm  Sideboard 212, 2 Doors, 4 Drawers                       |  |
|                   |                                                                                                    |                                                                         |                                                                                                |                                                                                             |                                                                                                                   |  |
| CORE BEECH        |                                                                                                    |                                                                         |                                                                                                |                                                                                             |                                                                                                                   |  |
| WILD OAK          |                                                                                                    |                                                                         |                                                                                                |                                                                                             |                                                                                                                   |  |
|                   |                                                                                                    |                                                                         | P. Shelf rows left: 2 Shelf right: 4 shelf                                                     |                                                                                             | right: 2 Glass shelf rows                                                                                         |  |
| Description       | W/D/H 70,7/40,1/154,8cm W/D Highboard 71, 1 Door, 3 Drawers Stop left   Stop right Sto             | ghboard 71, 1 Door Highb                                                | W/D/H 117,7/40,1/154,8cm<br>loard 118, 2 Wooden Doors, 3 Dr.<br>low door left   Narrow doo     | awers Highboard 1                                                                           | 117,7/40,1/154,8cm<br>18, 2 Doors, 3 Drawers<br>Glass door right                                                  |  |
|                   | Otop fore Otop right Oto                                                                           | op for Otop fight Name                                                  | W door lott Natrow doo                                                                         | or right diass door lott                                                                    | dia33 door right                                                                                                  |  |
| CORE BEECH        |                                                                                                    |                                                                         |                                                                                                |                                                                                             |                                                                                                                   |  |
| WILD OAK          |                                                                                                    |                                                                         |                                                                                                |                                                                                             |                                                                                                                   |  |
| Lighting per swi  | tch (S-LS)                                                                                         |                                                                         |                                                                                                |                                                                                             |                                                                                                                   |  |
| Lighting per radi | io (S-LF)                                                                                          |                                                                         |                                                                                                |                                                                                             |                                                                                                                   |  |
|                   | left: 2 Glass shelf rows, 2 Wooden shelf rows right: 4 Wooden shelf rows  W/D/H 117,7/40,1/154,8cm |                                                                         |                                                                                                | left & right: 4 Shelf rows each center: 2 Shelf rows  W/D/H 164,7/40,1/154,8cm              | left & right: 2 Glass shelf rows & 2 Wooden Shelf rows each center: 4 Wooden Shelf rows  W/D/H 164,7/40,1/154,8cm |  |
| Description       | Highboard 118, 2 Doors,<br>Glass door left                                                         | Highboard 118, 2 Doors,<br>Glass door right                             | Highboard 165, 3 Doors, 3 Drawers                                                              | Highboard 165, 3 Doors, 3 Drawers                                                           | Highboard 165, 3 Doors                                                                                            |  |
|                   | G1833 U001 1611                                                                                    | Giass addi figlit                                                       |                                                                                                |                                                                                             |                                                                                                                   |  |
| CORE BEECH        |                                                                                                    | I                                                                       |                                                                                                |                                                                                             |                                                                                                                   |  |
| WILD OAK          |                                                                                                    |                                                                         |                                                                                                |                                                                                             |                                                                                                                   |  |
| Lighting per swi  | tch (S-LS)                                                                                         |                                                                         |                                                                                                |                                                                                             |                                                                                                                   |  |
| Lighting per radi | io (S-LF)                                                                                          |                                                                         |                                                                                                |                                                                                             |                                                                                                                   |  |
|                   |                                                                                                    |                                                                         |                                                                                                | •                                                                                           |                                                                                                                   |  |