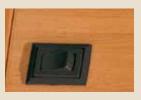

S-K Cabel management, - Hatch incl. plug connector

**SB18LL LT EG** Upholstered seating bench with elongation, Leather LT testa di moro, Wildoak oiled and scraped, W/D/H 181,6/61,5/84 cm

## Cabinets, Lowboards

|                  | 3 Glass shelf rows<br>2 Wooden shelf rows            | 3 Glass shelf rows<br>2 Wooden shelf rows | left: 3 Glass shelf rows, 2 Wooden<br>shelf rows<br>right: 5 Wooden shelf rows | left: 5 Wooden shelf rows<br>right: 3 Glass shelf rows, 2 Wooden<br>shelf rows |
|------------------|------------------------------------------------------|-------------------------------------------|--------------------------------------------------------------------------------|--------------------------------------------------------------------------------|
|                  |                                                      |                                           |                                                                                |                                                                                |
|                  | W/D/H 70,7/40,1/198 cm                               | W/D/H 94,2/40,1/198 cm                    | W/D/H 117,7/40,1/198 cm                                                        | W/D/H 117,7/40,1/198 cm                                                        |
| Description      | Cabinet 71, 1 Door<br>Door stop left Door stop right | Cabinet 94, 2 Doors                       | Cabinet 118, 2 Doors, left                                                     | Cabinet 118, 2 Doors, right                                                    |
| CORE BEECH       |                                                      |                                           |                                                                                |                                                                                |
| WILD OAK         |                                                      |                                           |                                                                                |                                                                                |
| Lighting per sw  | itch (S-LS)                                          |                                           |                                                                                |                                                                                |
| Lighting per rad | lio (S-LF)                                           |                                           |                                                                                |                                                                                |
|                  | U 1                                                  | tilizable Height of Dr                    | awers 13 cm                                                                    |                                                                                |
|                  |                                                      |                                           |                                                                                |                                                                                |
|                  |                                                      |                                           |                                                                                |                                                                                |
|                  | W/D/H 141,2/55,1-40,1/25,2 cm                        | W/D/H141,2/40,1-55,1/25,2 cm              | W/D/H 211,7/55,1-40,1/25,2 cm                                                  | W/D/H 211,7/40,1-55,1/25,2 cm                                                  |
| Description      | Lowboard deepened 141, 2 Drawers, left               | Lowboard deepened 141, 2 Drawers, right   | Lowboard deepened 212, 3 Drawers, left                                         | Lowboard deepened 212, 3 Drawers, right                                        |
| CORE BEECH       |                                                      |                                           |                                                                                |                                                                                |
| WILD OAK         |                                                      |                                           |                                                                                |                                                                                |
| Cable managem    | nent - Hatch incl. plug connector (S                 | i-K)                                      |                                                                                |                                                                                |
|                  | U t                                                  | ilizable Height of Dra                    | wers 13 cm                                                                     |                                                                                |
|                  |                                                      |                                           |                                                                                |                                                                                |
|                  | W/D/H 141,2/55,1/25,2 cm                             | W/D/H 211,7/55,1/25,2 cm                  | W/D/H 141,2/55,1/46,8 cm                                                       | W/D/H 141,2/55,1/46,8 cm                                                       |
| Description      | Lowboard 141, 2 Drawers                              | Lowboard 212, 3 Drawers                   | Lowboard 141, 4 Drawers                                                        | Lowboard 141, 2 Hatches                                                        |
| CORE BEECH       |                                                      |                                           |                                                                                |                                                                                |
| WILD OAK         |                                                      |                                           |                                                                                |                                                                                |
| Cable managem    | nent - Hatch incl. plug connector (S                 | i-K)                                      |                                                                                |                                                                                |
|                  | Utilizable Height                                    | of Drawers 13 cm                          | Utilizable Height of Drawers<br>top 13 cm, bottom 25 cm                        | Conducts signals of customary remote control through closed                    |
|                  |                                                      |                                           |                                                                                | furniture front.                                                               |
|                  | W/D/H 141,2/55,1/46,8 cm                             | W/D/H 141,2/55,1/46,8 cm                  | W/D/H 211,7/55,1/68,4 cm                                                       |                                                                                |
| Description      | Lowboard 141, 3 Drawers left                         | Lowboard 141, 3 Drawers right             | Lowboard high 212, 6 Drawers                                                   | Infrarot-Repeater                                                              |
| CORE BEECH       |                                                      |                                           |                                                                                |                                                                                |
| WILD OAK         | ı                                                    |                                           |                                                                                |                                                                                |
| Lighting per sw  | itch (S-LS)                                          |                                           |                                                                                |                                                                                |
| Lighting per rad |                                                      |                                           |                                                                                |                                                                                |
| Cable managem    | nent - Hatch incl. plug connector (S                 | -K)                                       |                                                                                |                                                                                |
|                  |                                                      |                                           |                                                                                |                                                                                |