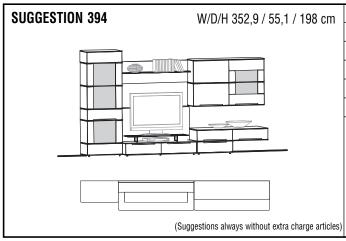

| Cabinet 118, 2 Doors, left                                                  |  |  |
| 1x                 | Lowboard deepened 212, 3 Drawers, right                                     |  |  |
| 1x<br>1x           | Lowboard deepened 212, 3 Drawers, right TV-Panel 212 with glass media board |  |  |
| 1x                 | Lowboard deepened 212, 3 Drawers, right                                     |  |  |



| CORE BEECH                 |  |
|----------------------------|--|
| WILD OAK                   |  |
| Lighting per switch (S-LS) |  |
| Lighting per radio (S-LF)  |  |
|                            |  |

## Suggestion (ill.) compromises:

1x Cabinet 71, 1 Door, left

1x Lowboard 141, 2 Drawers

TV-Panel 141 with glass media board 1x

Highboard 118, 2 Doors, 3 Drawers, left



|    | CORE BEECH                                    |                                 |           |
|----|-----------------------------------------------|---------------------------------|-----------|
|    | WILD OAK                                      |                                 |           |
|    | Lighting per switcl                           |                                 |           |
|    | Lighting per radio (S-LF)                     |                                 |           |
|    | Cable management for right element of drawers |                                 |           |
|    |                                               |                                 |           |
|    | Suggestion (ill.) compromises:                |                                 |