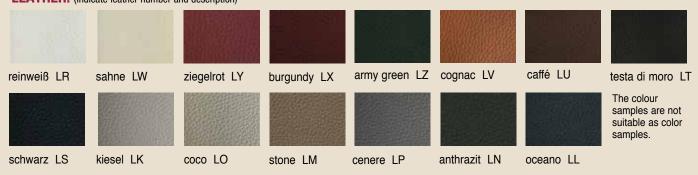

## **LEATHER:** (Indicate leather number and description)

## Upholstery - Leather:

Heavy-weight soft cattle hide napa leather with expressive grain. Each skin is unique and has undergone many production steps, hence slight colour differences are invetiable. This must be taken into account especially when comparing original furniture to their samples. Wrikling is a natural procedure and therefore no decrease in quality. It occurs as a consequence of the leather's using or stretching.