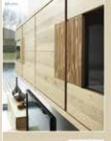

## **Ordering example:**

SH11T-R EG Highboard 118, 2 doors, Glassdoor right, Wildoak oiled and scraped, W/D/H 117,7/40,1/154,8 cm

SLS Lighting per switch for the highboard

SLT14-L EG Lowboard deepened 141, 2 Drawers, left deepened side, Wildoak oiled and scraped, W/D/H 141,2/55,1-40,1/25,2 cm

S-K Cabel management, - Hatch incl. plug connector

**SB18LL LT EG** Upholstered seating bench with elongation, Leather LT testa di moro, Wildoak oiled and scraped, W/D/H 181,6/61,5/84 cm