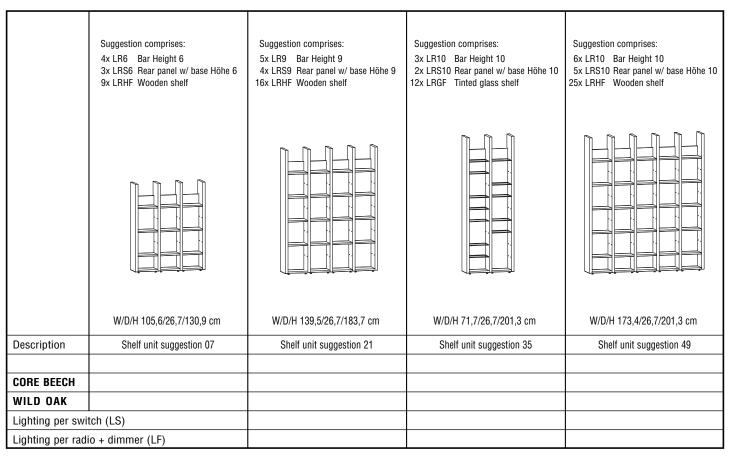

glass panel |
|             |                                                       |              |                       |                        |                                                         |                                                          |
| CORE BEECH  |                                                       |              |                       |                        |                                                         |                                                          |
| WILD OAK    |                                                       |              |                       |                        |                                                         |                                                          |



## Shelf - Suggestions





|                             |             |             | Tabletop vene | ered in genuine wood wi | th massive glue        |              |              |
|-----------------------------|-------------|-------------|---------------|-------------------------|------------------------|--------------|--------------|
| Table height<br>ca. 76,5 cm |             |             |               | Internal dimension = Ta | ble length minus 68 cm |              |              |
| Description                 |             |             | Di            | ning room table rectang | ular                   |              |              |
| Measures W / L              | 90 / 140 cm | 90 / 160 cm | 90 / 180 cm   | 90 / 200 cm             | 100 / 160 cm           | 100 / 180 cm | 100 / 200 cm |
|