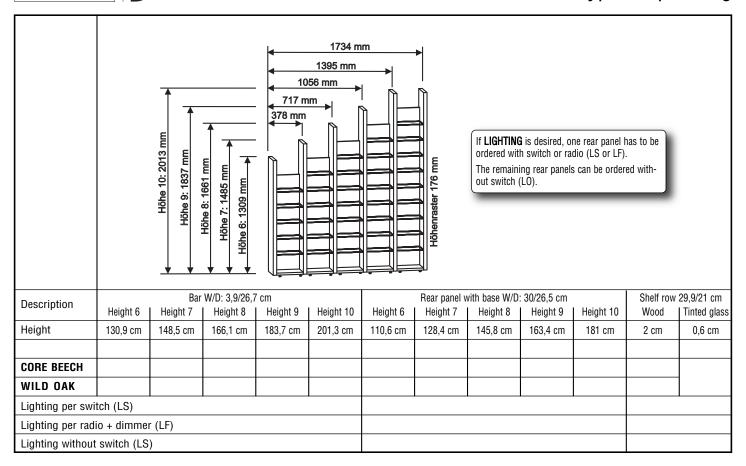

20 cm,<br>with drawer and glass panel |
|             |                                                       |              |                       |                        |                                                         |                                                          |
| CORE BEECH  |                                                       |              |                       |                        |                                                         |                                                          |
| WILD OAK    |                                                       |              |                       |                        |                                                         |                                                          |



## Shelf - Suggestions





|                             |             |             | Tabletop vene | ered in genuine wood wi | th massive glue        |              |              |
|-----------------------------|-------------|-------------|---------------|-------------------------|------------------------|--------------|--------------|
| Table height<br>ca. 76,5 cm |             |             |               | Internal dimension = Ta | ble length minus 68 cm |              |              |
| Description                 |             |             | Di            | ning room table rectang | ular                   |              |              |
| Measures W / L              | 90 / 140 cm | 90 / 160 cm | 90 / 180 cm   | 90 / 200 cm             | 100 / 160 cm           | 100 / 180 cm |