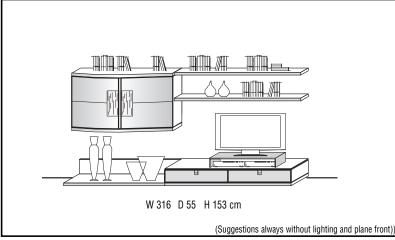

|  |
|     | Cable management                           | Surcharge                                                                                                                                                         |  |
|     | Suggestion comprises: 1x 1x 1x 1x 1x 1x 1x | Suspended element w/ 2 Drawers, 140<br>Sub-constr.element<br>TV-Element with 2 Drawers, 176<br>Susp.element, 2 Doors (plane front)<br>Susp.element with 2 Hatches |  |
| t)) |                                            |                                                                                                                                                                   |  |



| CORE BEECH            |                            |                                                                                                                         |
|-----------------------|----------------------------|-------------------------------------------------------------------------------------------------------------------------|
| WILD OAK              |                            |                                                                                                                         |
| Structure (S)         |                            | Surcharge                                                                                                               |
| Cable managemer       | ıt                         | Surcharge