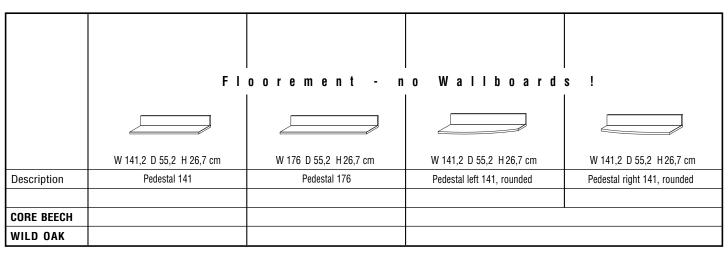

|               | Utiliza                        | able Height of Drawers         | max. 40 kg resilient tinted glass bronce |                      |                       |
|---------------|--------------------------------|--------------------------------|------------------------------------------|----------------------|-----------------------|
|               | шшш                            | H H                            | H H H                                    |                      |                       |
|               | W 141,2 D 55,2 H 26,7 cm       | W 176 D 55,2 H 26,7 cm         | W 210,8 D 55,2 H 26,7 cm                 | W 92 D 32 H 13 cm    | W 130,9 D 32 H 13 cm  |
| Description   | TV-Element with 2 Drawers, 141 | TV-Element with 2 Drawers, 176 | TV-Element with 3 Drawers, 211           | Glass TV-Frame 92 cm | Glass TV-Frame 131 cm |
| CORE BEECH    |                                |                                |                                          |                      |                       |
| WILD OAK      |                                |                                |                                          |                      |                       |
| Cable managem | nent - Hatch incl. plug conne  | ctor (-K)                      |                                          |                      |                       |