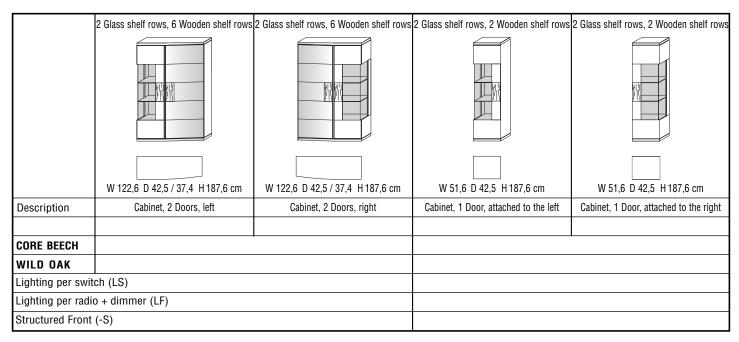

|                   | behind wooden door : 2 wooden she behind mirrored door: 1 wooden she behind mirrored wooden she behind mirrored wooden she behind mirrored wooden she behind wooden she wooden |                                   | 4 Glass shelf rows, 4 Wooden shelf rows  W 105,2 D 42,5 H 187,6 cm | 4 Glass shelf rows, 8 Wooden shelf rows  W 158,8 D 42,5 H 187,6 cm | 4 Glass shelf rows, 6 Wooden shelf rows  W 158,8 D 42,5 H 187,6 cm |
|-------------------|--------------------------------------------------------------------------------------------------------------------------------------------------------------------------------------------------------------------------------------------------------------------------------------------------------------------------------------------------------------------------------------------------------------------------------------------------------------------------------------------------------------------------------------------------------------------------------------------------------------------------------------------------------------------------------------------------------------------------------------------------------------------------------------------------------------------------------------------------------------------------------------------------------------------------------------------------------------------------------------------------------------------------------------------------------------------------------------------------------------------------------------------------------------------------------------------------------------------------------------------------------------------------------------------------------------------------------------------------------------------------------------------------------------------------------------------------------------------------------------------------------------------------------------------------------------------------------------------------------------------------------------------------------------------------------------------------------------------------------------------------------------------------------------------------------------------------------------------------------------------------------------------------------------------------------------------------------------------------------------------------------------------------------------------------------------------------------------------------------------------------------|-----------------------------------|--------------------------------------------------------------------|--------------------------------------------------------------------|--------------------------------------------------------------------|
| Description       | Chiffarobe, 2 Doors, Mirror left                                                                                                                                                                                                                                                                                                                                                                                                                                                                                                                                                                                                                                                                                                                                                                                                                                                                                                                                                                                                                                                                                                                                                                                                                                                                                                                                                                                                                                                                                                                                                                                                                                                                                                                                                                                                                                                                                                                                                                                                                                                                                               | Chiffarobe, 2 Doors, Mirror right | Cabinet, 2 Doors                                                   | Cabinet, 3 Doors                                                   | Cabinet, 4 Doors, 2 Drawers                                        |
|                   |                                                                                                                                                                                                                                                                                                                                                                                                                                                                                                                                                                                                                                                                                                                                                                                                                                                                                                                                                                                                                                                                                                                                                                                                                                                                                                                                                                                                                                                                                                                                                                                                                                                                                                                                                                                                                                                                                                                                                                                                                                                                                                                                |                                   |                                                                    |                                                                    |                                                                    |
| CORE BEECH        |                                                                                                                                                                                                                                                                                                                                                                                                                                                                                                                                                                                                                                                                                                                                                                                                                                                                                                                                                                                                                                                                                                                                                                                                                                                                                                                                                                                                                                                                                                                                                                                                                                                                                                                                                                                                                                                                                                                                                                                                                                                                                                                                |                                   |                                                                    |                                                                    |                                                                    |
| WILD OAK          |                                                                                                                                                                                                                                                                                                                                                                                                                                                                                                                                                                                                                                                                                                                                                                                                                                                                                                                                                                                                                                                                                                                                                                                                                                                                                                                                                                                                                                                                                                                                                                                                                                                                                                                                                                                                                                                                                                                                                                                                                                                                                                                                |                                   |                                                                    |                                                                    |                                                                    |
| Lighting per swi  | tch (LS)                                                                                                                                                                                                                                                                                                                                                                                                                                                                                                                                                                                                                                                                                                                                                                                                                                                                                                                                                                                                                                                                                                                                                                                                                                                                                                                                                                                                                                                                                                                                                                                                                                                                                                                                                                                                                                                                                                                                                                                                                                                                                                                       |                                   |                                                                    |                                                                    |                                                                    |
| Lighting per radi | io + dimmer (LF)                                                                                                                                                                                                                                                                                                                                                                                                                                                                                                                                                                                                                                                                                                                                                                                                                                                                                                                                                                                                                                                                                                                                                                                                                                                                                                                                                                                                                                                                                                                                                                                                                                                                                                                                                                                                                                                                                                                                                                                                                                                                                                               |                                   |                                                                    |                                                                    |                                                                    |
| Structured Front  | : (-S)                                                                                                                                                                                                                                                                                                                                                                                                                                                                                                                                                                                                                                                                                                                                                                                                                                                                                                                                                                                                                                                                                                                                                                                                                                                                                                                                                                                                                                                                                                                                                                                                                                                                                                                                                                                                                                                                                                                                                                                                                                                                                                                         |                                   |                                                                    |                                                                    |                                                                    |