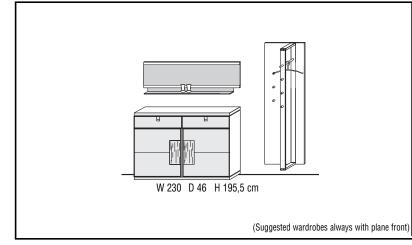

## TV-elements, Mirrors, Wardrobes, Coffee tables

|             |                   |                     | max. 5 kg resilient         | Metal compone<br>without clothes | hanger               | Tray max 5 kg<br>Metal compon<br>without clothe | ents nickel,<br>s hanger |
|-------------|-------------------|---------------------|-----------------------------|----------------------------------|----------------------|-------------------------------------------------|--------------------------|
|             |                   |                     |                             |                                  | III.: Wardrobe right |                                                 | III.: Wardrobe right     |
|             |                   |                     |                             |                                  |                      |                                                 |                          |
|             | W 58 D 3 H 178 cm | W 140 D 6,3 H 38 cm | W 140 D 15,6 H 43,7 cm      | W 193 D 44                       | 4 H 178 cm           | W 193 D 44                                      | 4 H 178 cm               |
| <b>.</b>    | N. 50/476         |                     |                             | Wardrobe                         | with mirror          | Wardrobe with mi                                | rror and glass tray      |
| Description | Mirror 58/178     | Mirror 140          | Mirror 140 with Glass shelf | Wardrobe left                    | Wardrobe right       | Wardrobe left                                   | Wardrobe right           |
|             |                   |                     |                             |                                  |                      |                                                 |                          |
| CORE BEECH  |                   |                     |                             |                                  |                      |                                                 |                          |
| WILD OAK    |                   |                     |                             |                                  |                      |                                                 |                          |