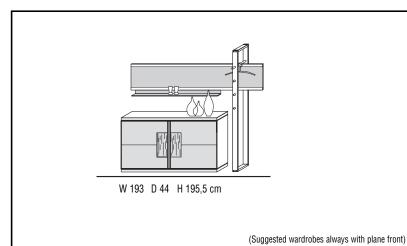

## TV-elements, Mirrors, Wardrobes, Coffee tables

|             |                   |                     | max. 5 kg resilient         | Metal compone<br>without clothes | hanger               | Tray max 5 kg<br>Metal compon<br>without clothe | ents nickel,<br>s hanger |
|-------------|-------------------|---------------------|-----------------------------|----------------------------------|----------------------|-------------------------------------------------|--------------------------|
|             |                   |                     |                             |                                  | III.: Wardrobe right |                                                 | III.: Wardrobe right     |
|             |                   |                     |                             |                                  |                      |                                                 |                          |
|             | W 58 D 3 H 178 cm | W 140 D 6,3 H 38 cm | W 140 D 15,6 H 43,7 cm      | W 193 D 44                       | 4 H 178 cm           | W 193 D 44                                      | 4 H 178 cm               |
| <b>.</b>    | N. 50/476         |                     |                             | Wardrobe                         | with mirror          | Wardrobe with mi                                | rror and glass tray      |
| Description | Mirror 58/178     | Mirror 140          | Mirror 140 with Glass shelf | Wardrobe left                    | Wardrobe right       | Wardrobe left                                   | Wardrobe right           |
|             |                   |                     |                             |                                  |                      |                                                 |                          |
| CORE BEECH  |                   |                     |                             |                                  |                      |                                                 |                          |
| WILD OAK    |                   |                     |                             |                                  |                      |                                                 |                          |