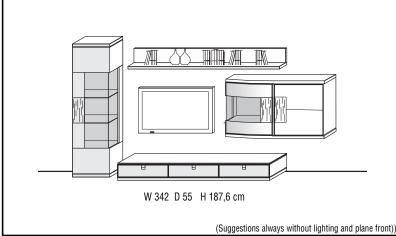

|                   | behind wooden door : 2 wooden she behind mirrored door: 1 wooden she behind mirrored wooden she behind mirrored wooden she behind mirrored wooden she behind wooden she wooden |                                   | 4 Glass shelf rows, 4 Wooden shelf rows  W 105,2 D 42,5 H 187,6 cm | 4 Glass shelf rows, 8 Wooden shelf rows  W 158,8 D 42,5 H 187,6 cm | 4 Glass shelf rows, 6 Wooden shelf rows  W 158,8 D 42,5 H 187,6 cm |
|-------------------|--------------------------------------------------------------------------------------------------------------------------------------------------------------------------------------------------------------------------------------------------------------------------------------------------------------------------------------------------------------------------------------------------------------------------------------------------------------------------------------------------------------------------------------------------------------------------------------------------------------------------------------------------------------------------------------------------------------------------------------------------------------------------------------------------------------------------------------------------------------------------------------------------------------------------------------------------------------------------------------------------------------------------------------------------------------------------------------------------------------------------------------------------------------------------------------------------------------------------------------------------------------------------------------------------------------------------------------------------------------------------------------------------------------------------------------------------------------------------------------------------------------------------------------------------------------------------------------------------------------------------------------------------------------------------------------------------------------------------------------------------------------------------------------------------------------------------------------------------------------------------------------------------------------------------------------------------------------------------------------------------------------------------------------------------------------------------------------------------------------------------------|-----------------------------------|--------------------------------------------------------------------|--------------------------------------------------------------------|--------------------------------------------------------------------|
| Description       | Chiffarobe, 2 Doors, Mirror left                                                                                                                                                                                                                                                                                                                                                                                                                                                                                                                                                                                                                                                                                                                                                                                                                                                                                                                                                                                                                                                                                                                                                                                                                                                                                                                                                                                                                                                                                                                                                                                                                                                                                                                                                                                                                                                                                                                                                                                                                                                                                               | Chiffarobe, 2 Doors, Mirror right | Cabinet, 2 Doors                                                   | Cabinet, 3 Doors                                                   | Cabinet, 4 Doors, 2 Drawers                                        |
|                   |                                                                                                                                                                                                                                                                                                                                                                                                                                                                                                                                                                                                                                                                                                                                                                                                                                                                                                                                                                                                                                                                                                                                                                                                                                                                                                                                                                                                                                                                                                                                                                                                                                                                                                                                                                                                                                                                                                                                                                                                                                                                                                                                |                                   |                                                                    |                                                                    |                                                                    |
| CORE BEECH        |                                                                                                                                                                                                                                                                                                                                                                                                                                                                                                                                                                                                                                                                                                                                                                                                                                                                                                                                                                                                                                                                                                                                                                                                                                                                                                                                                                                                                                                                                                                                                                                                                                                                                                                                                                                                                                                                                                                                                                                                                                                                                                                                |                                   |                                                                    |                                                                    |                                                                    |
| WILD OAK          |                                                                                                                                                                                                                                                                                                                                                                                                                                                                                                                                                                                                                                                                                                                                                                                                                                                                                                                                                                                                                                                                                                                                                                                                                                                                                                                                                                                                                                                                                                                                                                                                                                                                                                                                                                                                                                                                                                                                                                                                                                                                                                                                |                                   |                                                                    |                                                                    |                                                                    |
| Lighting per swi  | tch (LS)                                                                                                                                                                                                                                                                                                                                                                                                                                                                                                                                                                                                                                                                                                                                                                                                                                                                                                                                                                                                                                                                                                                                                                                                                                                                                                                                                                                                                                                                                                                                                                                                                                                                                                                                                                                                                                                                                                                                                                                                                                                                                                                       |                                   |                                                                    |                                                                    |                                                                    |
| Lighting per radi | io + dimmer (LF)                                                                                                                                                                                                                                                                                                                                                                                                                                                                                                                                                                                                                                                                                                                                                                                                                                                                                                                                                                                                                                                                                                                                                                                                                                                                                                                                                                                                                                                                                                                                                                                                                                                                                                                                                                                                                                                                                                                                                                                                                                                                                                               |                                   |                                                                    |                                                                    |                                                                    |
| Structured Front  | : (-S)                                                                                                                                                                                                                                                                                                                                                                                                                                                                                                                                                                                                                                                                                                                                                                                                                                                                                                                                                                                                                                                                                                                                                                                                                                                                                                                                                                                                                                                                                                                                                                                                                                                                                                                                                                                                                                                                                                                                                                                                                                                                                                                         |                                   |                                                                    |                                                                    |                                                                    |