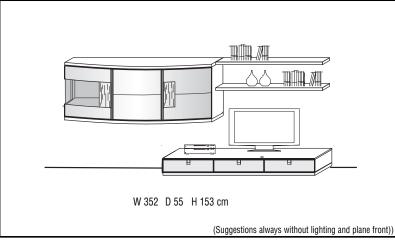

|                                  | max. 140 kg resilient                | m a                             | aximal 70                        | kg resilie                 | n t                          |
|----------------------------------|--------------------------------------|---------------------------------|----------------------------------|----------------------------|------------------------------|
|                                  | 6 Wooden shelf rows                  | 3 Wooden shelf rows             | 3 Wooden shelf rows              | 2 Wooden shelf rows        | 2 Wooden shelf rows          |
|                                  |                                      |                                 |                                  |                            |                              |
|                                  |                                      |                                 |                                  |                            |                              |
|                                  | W 279,8 D 37,5 H 80 cm               | W 139,9 D 37,5 H 80 cm          | W 139,9 D 37,5 H 80 cm           | W 139,9 D 37,5 H 80 cm     | W 139,9 D 42,5/37,4 H 80 cm  |
| Description                      | Susp.element, 4 Doors (2 x 2 Doors.) | Susp.el., 2 Doors, Glass left . | Susp.el., 2 Doors, Glass right . | Suspended element, 2 Doors | Susp.elem., 2 Doors, rounded |
| CORE BEECH                       |                                      |                                 |                                  |                            |                              |
| WILD OAK                         |                                      |                                 |                                  |                            |                              |
| Lighting per swit                | ch (LS)                              |                                 |                                  |                            |                              |
| Lighting per radio + dimmer (LF) |                                      |                                 |                                  |                            |                              |
| Structured Front                 | (-S)                                 |                                 |                                  |                            |                              |

|                  | 1                                         |                                          |                                          |                                          |
|------------------|-------------------------------------------|------------------------------------------|------------------------------------------|------------------------------------------|
|                  |                                           | maximal 70                               | kg resilient                             |                                          |
|                  | 3 Wooden shelf rows                       | 3 Wooden shelf rows                      | 4 Wooden shelf rows                      | 4 Wooden shelf rows                      |
|                  |                                           |                                          |                                          |                                          |
|                  |                                           |                                          |                                          |                                          |
|                  | W 139,9 D 42,5 H 80 cm                    | W 139,9 D 42,5 H 80 cm                   | W 210,8 D 42,5 H 80 cm                   | W 210,8 D 42,5 H 80 cm                   |
| Description      | Susp.element, 2 Doors left, Glass rounded | Susp.elem., 2 Doors right, Glass rounded | Suspended element, 3 Doors left, rounded | Suspend. element, 3 Doors right, rounded |
| CORE BEECH       |                                           |                                          |                                          |                                          |
| WILD OAK         |                                           |                                          |                                          |                                          |
| Lighting per sw  | ritch (LS)                                |                                          |                                          |                                          |
| Lighting per rac | dio + dimmer (LF)                         |                                          |                                          |                                          |
| Structured Fron  | nt (-S)                                   |                                          |                                          |                                          |
|                  | Dimentions (0.000   0.000   1)            |                                          |                                          | D 7                                      |