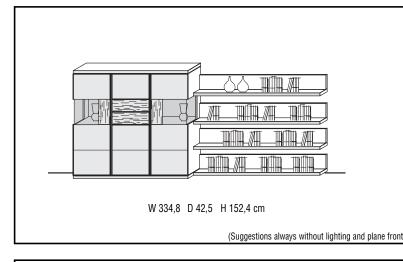

## Highboards, Cabinets, Chiffarobe

|                          | 0.144 - 14 - 14 - 14             | 0.14                      | 0.144                   | 0.144 - 1 1-14           | 7.11/                         | 0 W l l lf                |
|--------------------------|----------------------------------|---------------------------|-------------------------|--------------------------|-------------------------------|---------------------------|
|                          | 6 Wooden shelf rows              | 6 Wooden shelf rows       | 3 Wooden shelf rows     | 3 Wooden shelf rows      | 7 Wooden shelf rows           | 9 Wooden shelf rows       |
|                          |                                  |                           |                         |                          |                               |                           |
|                          |                                  |                           |                         |                          |                               |                           |
|                          | W 122,6 D 42,5 /                 | 37,4 H 152,4 cm           | W 51,6 D 42,            | 5 H152,4 cm              | W 158,8 D 42,5 H 152,4 cm     | W 158,8 D 42,5 H 152,4 cm |
| Description              | Highboard, 2 Doors, left         | Highboard, 2 Doors, right | Highboard, 1 Door, left | Highboard, 1 Door, right | Highboard, 4 Doors, 2 Drawers | Highboard, 3 Doors        |
|                          |                                  |                           |                         |                          |                               |                           |
| CORE BEECH               |                                  |                           |                         |                          |                               |                           |
| WILD OAK                 |                                  |                           |                         |                          |                               |                           |
| Lighting per switch (LS) |                                  |                           |                         |                          |                               |                           |
| Lighting per rad         | Lighting per radio + dimmer (LF) |                           |                         |                          |                               |                           |
| Structured Front         | Structured Front (-S)            |                           |                         |                          |                               |                           |