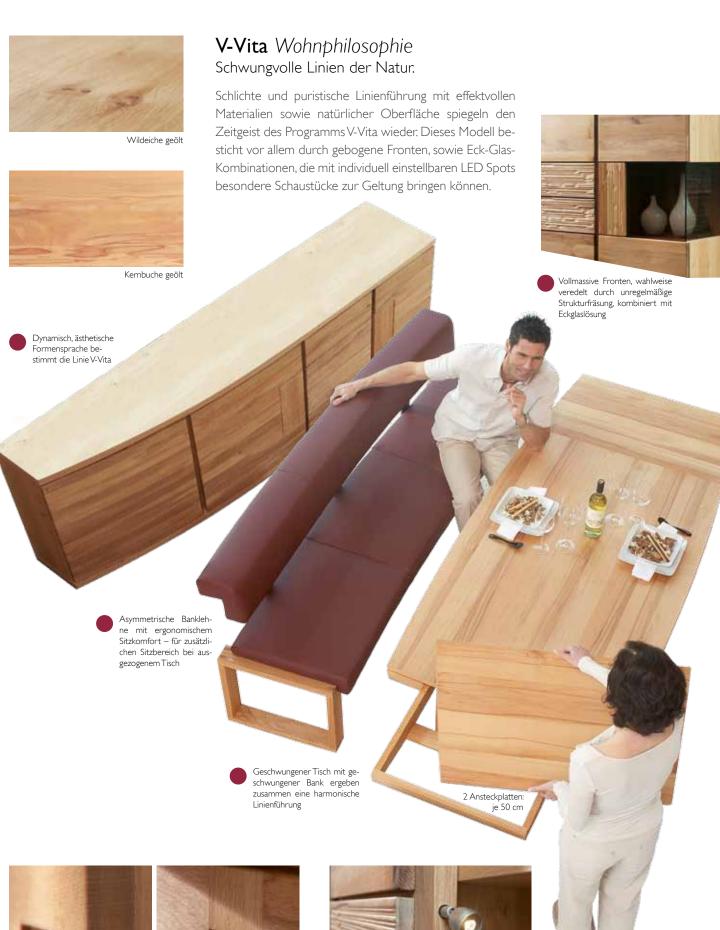

|                             |                           |                          | Tableton venee                                         | red in genuine wood wit                                                                                                                                                                                                                                                                                                                                                                                                                                                                                                                                                                                                                                                                                                                                                                                                                                                                                                                                                                                                                                                                                                                                                                                                                                                                                                                                                                                                                                                                                                                                                                                                                                                                                                                                                                                                                                                                                                                                                                                                                                                                                                        | th massive alue   |                    |                    |
|-----------------------------|---------------------------|--------------------------|--------------------------------------------------------|--------------------------------------------------------------------------------------------------------------------------------------------------------------------------------------------------------------------------------------------------------------------------------------------------------------------------------------------------------------------------------------------------------------------------------------------------------------------------------------------------------------------------------------------------------------------------------------------------------------------------------------------------------------------------------------------------------------------------------------------------------------------------------------------------------------------------------------------------------------------------------------------------------------------------------------------------------------------------------------------------------------------------------------------------------------------------------------------------------------------------------------------------------------------------------------------------------------------------------------------------------------------------------------------------------------------------------------------------------------------------------------------------------------------------------------------------------------------------------------------------------------------------------------------------------------------------------------------------------------------------------------------------------------------------------------------------------------------------------------------------------------------------------------------------------------------------------------------------------------------------------------------------------------------------------------------------------------------------------------------------------------------------------------------------------------------------------------------------------------------------------|-------------------|--------------------|--------------------|
| Table height<br>ca. 76,5 cm |                           |                          | rabietop veriee                                        | The state of the s | an massive glue   |                    |                    |
| Description                 | Dining room table with 50 | cm attachable elongation | Dining room table with 2 x 50 cm attachable elongation |                                                                                                                                                                                                                                                                                                                                                                                                                                                                                                                                                                                                                                                                                                                                                                                                                                                                                                                                                                                                                                                                                                                                                                                                                                                                                                                                                                                                                                                                                                                                                                                                                                                                                                                                                                                                                                                                                                                                                                                                                                                                                                                                |                   |                    |                    |
| Measures W / L              | 90 / 140 > 190 cm         | 100 / 160 > 210 cm       | 90 / 160 > 260 cm                                      | 90 / 180 > 280 cm                                                                                                                                                                                                                                                                                                                                                                                                                                                                                                                                                                                                                                                                                                                                                                                                                                                                                                                                                                                                                                                                                                                                                                                                                                                                                                                                                                                                                                                                                                                                                                                                                                                                                                                                                                                                                                                                                                                                                                                                                                                                                                              | 90 / 200 > 300 cm | 100 / 180 > 280 cm | 100 / 200 > 300 cm |
|                             |                           |                          |                                                        |                                                                                                                                                                                                                                                                                                                                                                                                                                                                                                                                                                                                                                                                                                                                                                                                                                                                                                                                                                                                                                                                                                                                                                                                                                                                                                                                                                                                                                                                                                                                                                                                                                                                                                                                                                                                                                                                                                                                                                                                                                                                                                                                |                   |                    |                    |
| CORE BEECH                  |                           |                          |                                                        |                                                                                                                                                                                                                                                                                                                                                                                                                                                                                                                                                                                                                                                                                                                                                                                                                                                                                                                                                                                                                                                                                                                                                                                                                                                                                                                                                                                                                                                                                                                                                                                                                                                                                                                                                                                                                                                                                                                                                                                                                                                                                                                                |                   |                    |                    |
| WILD OAK                    |                           |                          |                                                        |                                                                                                                                                                                                                                                                                                                                                                                                                                                                                                                                                                                                                                                                                                                                                                                                                                                                                                                                                                                                                                                                                                                                                                                                                                                                                                                                                                                                                                                                                                                                                                                                                                                                                                                                                                                                                                                                                                                                                                                                                                                                                                                                |                   |                    |                    |