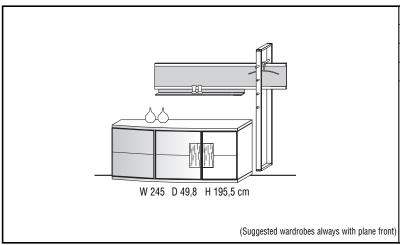

## TV-elements, Mirrors, Wardrobes, Coffee tables

|             |                   |                     | max. 5 kg resilient         | Metal compone<br>without clothes | hanger               | Tray max 5 kg<br>Metal compon<br>without clothe | ents nickel,<br>s hanger |
|-------------|-------------------|---------------------|-----------------------------|----------------------------------|----------------------|-------------------------------------------------|--------------------------|
|             |                   |                     |                             |                                  | III.: Wardrobe right |                                                 | III.: Wardrobe right     |
|             |                   |                     |                             |                                  |                      |                                                 |                          |
|             | W 58 D 3 H 178 cm | W 140 D 6,3 H 38 cm | W 140 D 15,6 H 43,7 cm      | W 193 D 44                       | 4 H 178 cm           | W 193 D 44                                      | 4 H 178 cm               |
| <b>.</b>    | N. 50/476         |                     |                             | Wardrobe                         | with mirror          | Wardrobe with mi                                | rror and glass tray      |
| Description | Mirror 58/178     | Mirror 140          | Mirror 140 with Glass shelf | Wardrobe left                    | Wardrobe right       | Wardrobe left                                   | Wardrobe right           |
|             |                   |                     |                             |                                  |                      |                                                 |                          |
| CORE BEECH  |                   |                     |                             |                                  |                      |                                                 |                          |
| WILD OAK    |                   |                     |                             |                                  |                      |                                                 |                          |