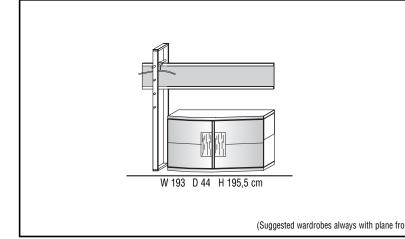

## TV-elements, Mirrors, Wardrobes, Coffee tables

|             |                   |                     | max. 5 kg resilient         | Metal compone<br>without clothes | hanger               | Tray max 5 kg<br>Metal compon<br>without clothe | ents nickel,<br>s hanger |
|-------------|-------------------|---------------------|-----------------------------|----------------------------------|----------------------|-------------------------------------------------|--------------------------|
|             |                   |                     |                             |                                  | III.: Wardrobe right |                                                 | III.: Wardrobe right     |
|             |                   |                     |                             |                                  |                      |                                                 |                          |
|             | W 58 D 3 H 178 cm | W 140 D 6,3 H 38 cm | W 140 D 15,6 H 43,7 cm      | W 193 D 44                       | 4 H 178 cm           | W 193 D 44                                      | 4 H 178 cm               |
| <b>.</b>    | N. 50/476         |                     |                             | Wardrobe                         | with mirror          | Wardrobe with mi                                | rror and glass tray      |
| Description | Mirror 58/178     | Mirror 140          | Mirror 140 with Glass shelf | Wardrobe left                    | Wardrobe right       | Wardrobe left                                   | Wardrobe right           |
|             |                   |                     |                             |                                  |                      |                                                 |                          |
| CORE BEECH  |                   |                     |                             |                                  |                      |                                                 |                          |
| WILD OAK    |                   |                     |                             |                                  |                      |                                                 |                          |