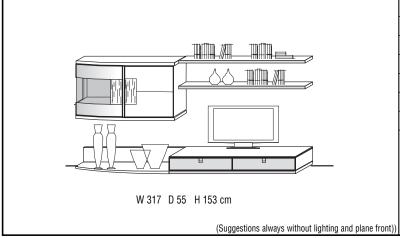

|                                  | max. 140 kg resilient                | m a                             | aximal 70                        | kg resilie                 | n t                          |
|----------------------------------|--------------------------------------|---------------------------------|----------------------------------|----------------------------|------------------------------|
|                                  | 6 Wooden shelf rows                  | 3 Wooden shelf rows             | 3 Wooden shelf rows              | 2 Wooden shelf rows        | 2 Wooden shelf rows          |
|                                  |                                      |                                 |                                  |                            |                              |
|                                  |                                      |                                 |                                  |                            |                              |
|                                  | W 279,8 D 37,5 H 80 cm               | W 139,9 D 37,5 H 80 cm          | W 139,9 D 37,5 H 80 cm           | W 139,9 D 37,5 H 80 cm     | W 139,9 D 42,5/37,4 H 80 cm  |
| Description                      | Susp.element, 4 Doors (2 x 2 Doors.) | Susp.el., 2 Doors, Glass left . | Susp.el., 2 Doors, Glass right . | Suspended element, 2 Doors | Susp.elem., 2 Doors, rounded |
| CORE BEECH                       |                                      |                                 |                                  |                            |                              |
| WILD OAK                         |                                      |                                 |                                  |                            |                              |
| Lighting per swit                | ch (LS)                              |                                 |                                  |                            |                              |
| Lighting per radio + dimmer (LF) |                                      |                                 |                                  |                            |                              |
| Structured Front                 | (-S)                                 |                                 |                                  |                            |                              |

|                  | 1                                         |                                          |                                          |                                          |
|------------------|-------------------------------------------|------------------------------------------|------------------------------------------|------------------------------------------|
|                  |                                           | maximal 70                               | kg resilient                             |                                          |
|                  | 3 Wooden shelf rows                       | 3 Wooden shelf rows                      | 4 Wooden shelf rows                      | 4 Wooden shelf rows                      |
|                  |                                           |                                          |                                          |                                          |
|                  |                                           |                                          |                                          |                                          |
|                  | W 139,9 D 42,5 H 80 cm                    | W 139,9 D 42,5 H 80 cm                   | W 210,8 D 42,5 H 80 cm                   | W 210,8 D 42,5 H 80 cm                   |
| Description      | Susp.element, 2 Doors left, Glass rounded | Susp.elem., 2 Doors right, Glass rounded | Suspended element, 3 Doors left, rounded | Suspend. element, 3 Doors right, rounded |
| CORE BEECH       |                                           |                                          |                                          |                                          |
| WILD OAK         |                                           |                                          |                                          |                                          |
| Lighting per sw  | ritch (LS)                                |                                          |                                          |                                          |
| Lighting per rac | dio + dimmer (LF)                         |                                          |                                          |                                          |
| Structured Fron  | nt (-S)                                   |                                          |                                          |                                          |
|                  | Dimentions (0.000   0.000   1)            |                                          |                                          | D 7                                      |