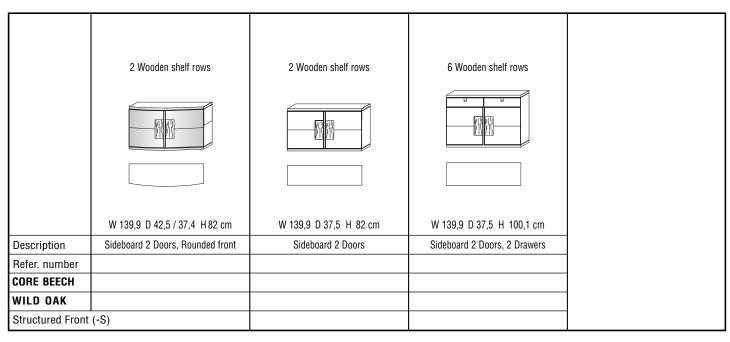

|                  | 3 Wooden shelf rows           | 3 Wooden shelf rows           | 2 Wooden shelf rows                | 2 Wooden shelf rows                 |
|------------------|-------------------------------|-------------------------------|------------------------------------|-------------------------------------|
|                  |                               |                               |                                    |                                     |
|                  |                               |                               |                                    |                                     |
|                  | W 192,4 D 49,8 / 28,7 H 82 cm | W 192,4 D 49,8 / 28,7 H 82 cm | W 192,4 D 49,8 / 28,7 H 82 cm      | W 192,4 D 49,8 / 28,7 H 82 cm       |
| Description      | Sideboard left, 3 Doors       | Sideboard right, 3 Doors      | Sideboard left, 2 Doors, 4 Drawers | Sideboard right, 2 Doors, 4 Drawers |
|                  |                               |                               |                                    |                                     |
| CORE BEECH       |                               |                               |                                    |                                     |
| WILD OAK         |                               |                               |                                    |                                     |
| Structured Front | (-S)                          |                               |                                    |                                     |