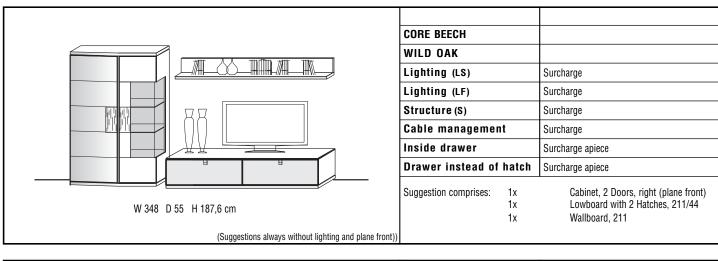

## **REFERENCE NUMBER:**

Please indicate each article by its reference number. Attention: Indicate article-specific complements!

Ordering example:

-K

LLTV21 EG

TV Element with 3 drawers, 211, Wildoak oiled Cable management, - Hatch incl. plug connector Vitrine, 2 doors, right, Wildoak oiled, with structured front