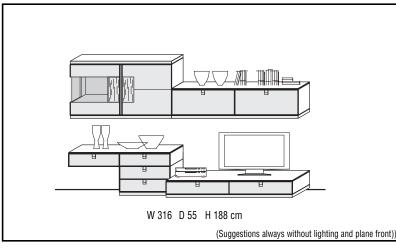

ting (LS)         |                      | Surcharge                                                                                               |  |  |
| Lighting (LF)         |                      | Surcharge                                                                                               |  |  |
| Structure (S)         |                      | Surcharge                                                                                               |  |  |
| Cable managemer       | ıt                   | Surcharge                                                                                               |  |  |
| Suggestion comprises: | 1x<br>1x<br>1x<br>1x | Pedestal, 141<br>TV-Element with 2 Drawers, 140<br>Plugboard, 140<br>Susp.element 4 Doors (plane front) |  |  |



|     | CORE BEECH                                 |                                                                                                                                                                   |  |
|-----|--------------------------------------------|-------------------------------------------------------------------------------------------------------------------------------------------------------------------|--|
|     | WILD OAK                                   |                                                                                                                                                                   |  |
|     | Lighting (LS)                              | Surcharge