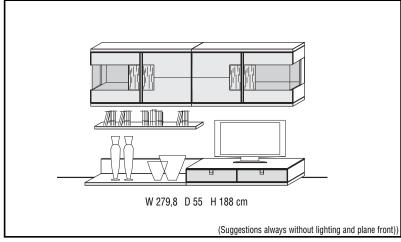

|
| Lighting (LS)         |                      | Surcharge                                                                                           |
| Lighting (LF)         |                      | Surcharge                                                                                           |
| Structure (S)         |                      | Surcharge                                                                                           |
| Cable managemer       | ıt                   | Surcharge                                                                                           |
| Suggestion comprises: | 1x<br>1x<br>1x<br>1x | TV-Element w/ 3 Drawers, 211<br>TV-Frame Glass<br>Susp.el., 2 Doors (plane front)<br>Wallboard, 140 |



| CORE BEECH            |                      |                                                                                                         |  |  |
|-----------------------|----------------------|---------------------------------------------------------------------------------------------------------|--|--|
| WILD OAK              |                      |                                                                                                         |  |  |
| Lighting (LS)         |                      | Surcharge                                                                                               |  |  |
| Lighting (LF)         |                      | Surcharge                                                                                               |