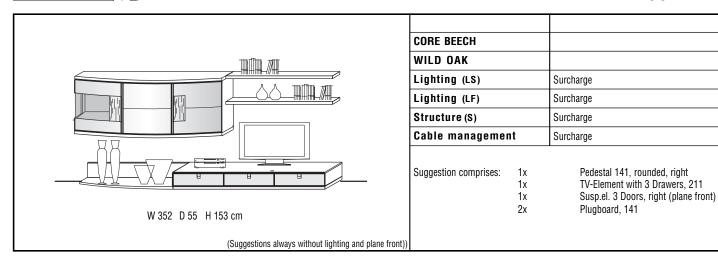

|               | Utiliza                        | able Height of Drawers         | max. 40 kg resilient tinted glass bronce |                      |                       |
|---------------|--------------------------------|--------------------------------|------------------------------------------|----------------------|-----------------------|
|               | шшш                            | H H                            | H H H                                    |                      |                       |
|               | W 141,2 D 55,2 H 26,7 cm       | W 176 D 55,2 H 26,7 cm         | W 210,8 D 55,2 H 26,7 cm                 | W 92 D 32 H 13 cm    | W 130,9 D 32 H 13 cm  |
| Description   | TV-Element with 2 Drawers, 141 | TV-Element with 2 Drawers, 176 | TV-Element with 3 Drawers, 211           | Glass TV-Frame 92 cm | Glass TV-Frame 131 cm |
| CORE BEECH    |                                |                                |                                          |                      |                       |
| WILD OAK      |                                |                                |                                          |                      |                       |
| Cable managem | nent - Hatch incl. plug conne  | ctor (-K)                      |                                          |                      |                       |

## Boards, Suspended elements

|             |               |                | max. 10 kg    | g resilient  |               | max. 35 kg resilient    | max. 50 kg resilient      | max. 70 kg resilient      |
|-------------|---------------|----------------|---------------|--------------|---------------|-------------------------|---------------------------|---------------------------|
|             |               |                |               | incl. fi     | ttings        | Utilizable Height o     | f Drawers 10,5 cm         | H H                       |
|             |               | D 24 H 23,9 cr | n             | D 24 H       | I 3,9 cm      |                         |                           |                           |
|             | L 141,2 cm    | L 176 cm       | L 210,8 cm    | L 141,2 cm   | L 176 cm      | W 141,2 D 42,3 H19,9 cm | W 210,8 D 42,3 H 19,9 cm  | W 176 D 37,3 H 41,7 cm    |
| Description | Wallboard 141 | Wallboard 176  | Wallboard 211 | Plugboard141 | Plugboard 176 | Susp.el. 141, 2 Drawers | Susp.elem. 211, 3 Drawers | Susp.elem. 176, 2 Hatches |
| CORE BEECH  |               |                |               |              |               |                         |                           |                           |
| WILD OAK    |               |                |               |              |               |                         |                           |                           |

|                                  | max. 140 kg resilient                | m a                             | aximal 70                        | kg resilie                 | n t                          |
|----------------------------------|--------------------------------------|---------------------------------|----------------------------------|----------------------------|------------------------------|
|                                  | 6 Wooden shelf rows                  | 3 Wooden shelf rows             | 3 Wooden shelf rows              | 2 Wooden shelf rows        | 2 Wooden shelf rows          |
|                                  |                                      |                                 |                                  |                            |                              |
|                                  |                                      |                                 |                                  |                            |                              |
|                                  | W 279,8 D 37,5 H 80 cm               | W 139,9 D 37,5 H 80 cm          | W 139,9 D 37,5 H 80 cm           | W 139,9 D 37,5 H 80 cm     | W 139,9 D 42,5/37,4 H 80 cm  |
| Description                      | Susp.element, 4 Doors (2 x 2 Doors.) | Susp.el., 2 Doors, Glass left . | Susp.el., 2 Doors, Glass right . | Suspended element, 2 Doors | Susp.elem., 2 Doors, rounded |
| CORE BEECH                       |                                      |                                 |                                  |                            |                              |
| WILD OAK                         |                                      |                                 |                                  |                            |                              |
| Lighting per swit                | ch (LS)                              |                                 |                                  |                            |                              |
| Lighting per radio + dimmer (LF) |                                      |                                 |                                  |                            |                              |
| Structured Front                 | (-S)                                 |                                 |                                  |                            |                              |

|                  | 1                                         |                                          |                                          |                                          |
|------------------|-------------------------------------------|------------------------------------------|------------------------------------------|------------------------------------------|
|                  |                                           | maximal 70                               | kg resilient                             |                                          |
|                  | 3 Wooden shelf rows                       | 3 Wooden shelf rows                      | 4 Wooden shelf rows                      | 4 Wooden shelf rows                      |
|                  |                                           |                                          |                                          |                                          |
|                  |                                           |                                          |                                          |                                          |
|                  | W 139,9 D 42,5 H 80 cm                    | W 139,9 D 42,5 H 80 cm                   | W 210,8 D 42,5 H 80 cm                   | W 210,8 D 42,5 H 80 cm                   |
| Description      | Susp.element, 2 Doors left, Glass rounded | Susp.elem., 2 Doors right, Glass rounded | Suspended element, 3 Doors left, rounded | Suspend. element, 3 Doors right, rounded |
| CORE BEECH       |                                           |                                          |                                          |                                          |
| WILD OAK         |                                           |                                          |                                          |                                          |
| Lighting per sw  | ritch (LS)                                |                                          |                                          |                                          |
| Lighting per rac | dio + dimmer (LF)                         |                                          |                                          |                                          |
| Structured Fron  | nt (-S)                                   |                                          |                                          |                                          |
|                  | Dimentions (0.000   0.000   1)            |                                          |                                          | D 7                                      |