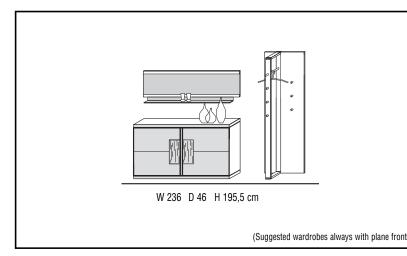

|             | Metal compo                                           | nents nickel |                       |                        | Glass panel p                                           | arsol bronce                                             |
|-------------|-------------------------------------------------------|--------------|-----------------------|------------------------|---------------------------------------------------------|----------------------------------------------------------|
|             | III.: Wardrobe left                                   |              |                       |                        |                                                         |                                                          |
|             | W 58 D 46                                             | H 178 cm     | W 70 D 70 H 45,1 cm   | W 70 L 120 H 45,1 cm   | W 70 D 70 H 41,3 cm                                     | W 70 L 120 H 41,3 cm                                     |
| Description | Wardrobe with Wall panel Wardrobe left Wardrobe right |              | Coffee table 70/70 cm | Coffee table 70/120 cm | Coffee table 70 / 70 cm,<br>with drawer and glass panel | Coffee table 70 / 120 cm,<br>with drawer and glass panel |
|             |                                                       |              |                       |                        |                                                         |                                                          |
| CORE BEECH  |                                                       |              |                       |                        |                                                         |                                                          |
| WILD OAK    |                                                       |              |                       |                        |                                                         |                                                          |