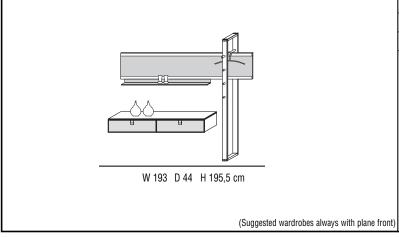

## TV-elements, Mirrors, Wardrobes, Coffee tables

|             |                   |                     | max. 5 kg resilient         | Metal compone<br>without clothes | hanger               | Tray max 5 kg<br>Metal compon<br>without clothe | ents nickel,<br>s hanger |
|-------------|-------------------|---------------------|-----------------------------|----------------------------------|----------------------|-------------------------------------------------|--------------------------|
|             |                   |                     |                             |                                  | III.: Wardrobe right |                                                 | III.: Wardrobe right     |
|             |                   |                     |                             |                                  |                      |                                                 |                          |
|             | W 58 D 3 H 178 cm | W 140 D 6,3 H 38 cm | W 140 D 15,6 H 43,7 cm      | W 193 D 44                       | 4 H 178 cm           | W 193 D 44                                      | 4 H 178 cm               |
| <b>.</b>    | N. 50/476         |                     |                             | Wardrobe                         | with mirror          | Wardrobe with mi                                | rror and glass tray      |
| Description | Mirror 58/178     | Mirror 140          | Mirror 140 with Glass shelf | Wardrobe left                    | Wardrobe right       | Wardrobe left                                   | Wardrobe right           |
|             |                   |                     |                             |                                  |                      |                                                 |                          |
| CORE BEECH  |                   |                     |                             |                                  |                      |                                                 |                          |
| WILD OAK    |                   |                     |                             |                                  |                      |                                                 |                          |