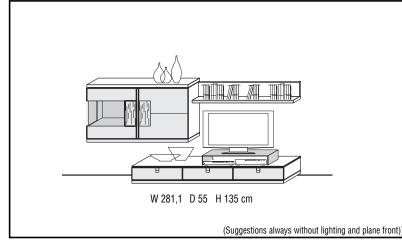

|
|                       |    |                                    |
|                       |    |                                    |



| CORE BEECH            |          |                                                     |
|-----------------------|----------|-----------------------------------------------------|
| WILD OAK              |          |                                                     |
| Lighting (LS)         |          | Surcharge                                           |
| Lighting (LF)         |          | Surcharge                                           |
| Structure (S)         |          | Surcharge                                           |
| Suggestion comprises: | 1x<br>2x | Susp. elem. 4 Doors (plane front)<br>Wallboard, 140 |



| CORE BEECH            |                      |                                                                                                     |
|-----------------------|----------------------|-----------------------------------------------------------------------------------------------------|
| WILD OAK              |                      |                                                                                                     |
| Lighting (LS)         |                      | Surcharge                                                                                           |
| Lighting (LF)         |                      | Surcharge                                                                                           |
| Structure (S)         |