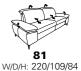

W/D/H: 139/105/84



### end elements - with Wallfree function













W/D/H: 216/109/84









- metal feet alternatively in:
  - stainless steel look brushed
  - anthracite (powder-coated)
- all electrical variants are available with external storage battery (optionally in silver-coloured or anthracite-grey)
- for the electrical variants, the seat/backrest and headrest are adjusted via toggle switches on the side of the seat

## intermediate elements - without function



**05** W/D/H: 75/105/84



W/D/H: 120/105/84

intermediate elements with Wallfree function



# intermediate elements - with pull-out bed



### end elements - recamières









W/D/H: 106/176/84

### sotas without function



W/D/H: 250/109/84



#### sofas <u>wi</u>th Wallfree function



W/D/H: 250/109/8



#### footstools





#### accessories