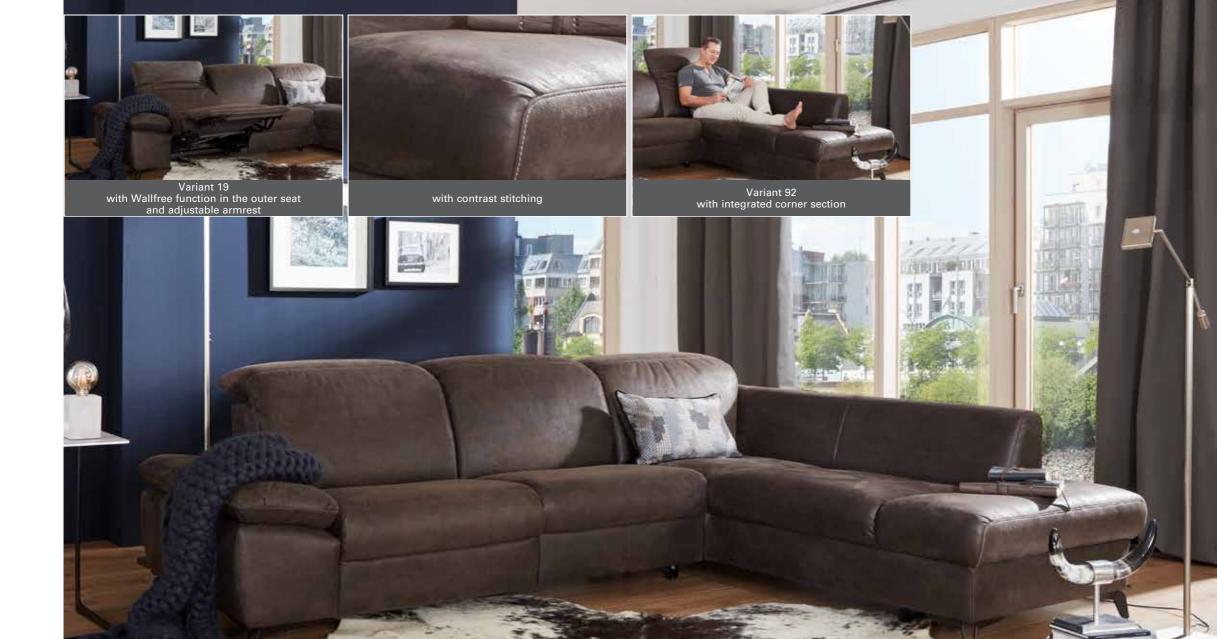

### end elements - with Wallfree function

W/D/H: 216/109/84

- metal feet alternatively in:
  - stainless steel look brushed
  - anthracite (powder-coated)
- all electrical variants are available with external storage battery (optionally in silver-coloured or anthracite-grey)
- for the electrical variants, the seat/backrest and headrest are adjusted via toggle switches on the side of the seat