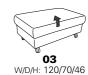

### end elements - with Wallfree function













W/D/H: 216/109/84









- metal feet alternatively in:
  - stainless steel look brushed
  - anthracite (powder-coated)
- all electrical variants are available with external storage battery (optionally in silver-coloured or anthracite-grey)
- for the electrical variants, the seat/backrest and headrest are adjusted via toggle switches on the side of the seat

## intermediate elements - without function



**05** W/D/H: 75/105/84



W/D/H: 120/105/84

intermediate elements with Wallfree function



# intermediate elements - with pull-out bed



### end elements - recamières









W/D/H: 106/176/84

### sotas without function



W/D/H: 250/109/84



#### sofas <u>wi</u>th Wallfree function



W/D/H: 250/109/8



#### footstools





#### accessories