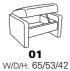

### end elements - with Wallfree function













W/D/H: 216/109/84









- metal feet alternatively in:
  - stainless steel look brushed
  - anthracite (powder-coated)
- all electrical variants are available with external storage battery (optionally in silver-coloured or anthracite-grey)
- for the electrical variants, the seat/backrest and headrest are adjusted via toggle switches on the side of the seat

## intermediate elements - without function



**05** W/D/H: 75/105/84



W/D/H: 120/105/84

intermediate elements with Wallfree function



# intermediate elements - with pull-out bed



### end elements - recamières









W/D/H: 106/176/84

### sotas without function



W/D/H: 250/109/84



#### sofas <u>wi</u>th Wallfree function



W/D/H: 250/109/8



#### footstools





#### accessories