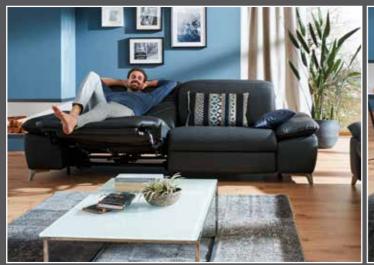

### end elements - with Wallfree function

W/D/H: 216/109/84

- metal feet alternatively in:
  - stainless steel look brushed
  - anthracite (powder-coated)
- all electrical variants are available with external storage battery (optionally in silver-coloured or anthracite-grey)
- for the electrical variants, the seat/backrest and headrest are adjusted via toggle switches on the side of the seat