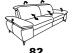

th storage space





W/D/H: 139/105/84



### end elements - with Wallfree function













W/D/H: 216/109/84









- metal feet alternatively in:
  - stainless steel look brushed
  - anthracite (powder-coated)
- all electrical variants are available with external storage battery (optionally in silver-coloured or anthracite-grey)
- for the electrical variants, the seat/backrest and headrest are adjusted via toggle switches on the side of the seat

## intermediate elements - without function



**05** W/D/H: 75/105/84



W/D/H: 120/105/84

intermediate elements with Wallfree function



# intermediate elements - with pull-out bed



### end elements - recamières









W/D/H: 106/176/84

### sotas without function



W/D/H: 250/109/84



#### sofas <u>wi</u>th Wallfree function



W/D/H: 250/109/8



#### footstools





#### accessories