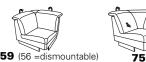

Composition: 19 / 92

Cover:

13 K-Nevada mocca

with metal feet optionally in stainless steel look brushed or anthracite powder-coated

1916

Composition 82 / 61 in 33 Longlife Soft anthrazit

**59** (56 =dismountable) **75** W/D/H: 103/103/84 W/D/H: 119/119/84