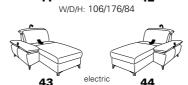

sion "N" matching to all end elements and corner elements, except variant 75 and 89



#### end elements -open, with storage space





W/D/H: 139/105/84



### end elements - with Wallfree function













W/D/H: 216/109/84









- metal feet alternatively in:
  - stainless steel look brushed
  - anthracite (powder-coated)
- all electrical variants are available with external storage battery (optionally in silver-coloured or anthracite-grey)
- for the electrical variants, the seat/backrest and headrest are adjusted via toggle switches on the side of the seat

## intermediate elements - without function



**05** W/D/H: 75/105/84



W/D/H: 120/105/84

intermediate elements with Wallfree function



# intermediate elements - with pull-out bed



### end elements - recamières









W/D/H: 106/176/84

### sotas without function



W/D/H: 250/109/84



#### sofas <u>wi</u>th Wallfree function



W/D/H: 250/109/8



#### footstools





#### accessories