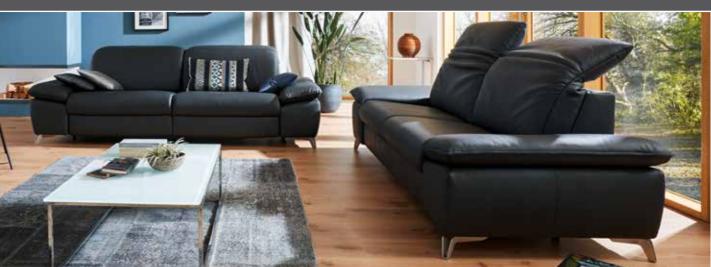

Composition: 19 / 92

Cover:

13 K-Nevada mocca

with metal feet optionally in stainless steel look brushed or anthracite powder-coated



1916







Composition 82 / 61 in 33 Longlife Soft anthrazit







**59** (56 =dismountable) **75** W/D/H: 103/103/84 W/D/H: 119/119/84



W/D/H: 119/119/84

end elements



**3** W/D/H: 111/109/84

without function



W/D/H: 186/109/84



68

end elements - with pull-out bed





W/D/H: 186/109/84

version "H" matching to corner elements 75 and 89

version "N" matching to all end elements and corner elements, except variant 75 and 89



#### end elements -open, with storage space





W/D/H: 139/105/84



### end elements - with Wallfree function













W/D/H: 216/109/84









- metal feet alternatively in:
  - stainless steel look brushed
  - anthracite (powder-coated)
- all electrical variants are available with external storage battery (optionally in silver-coloured or anthracite-grey