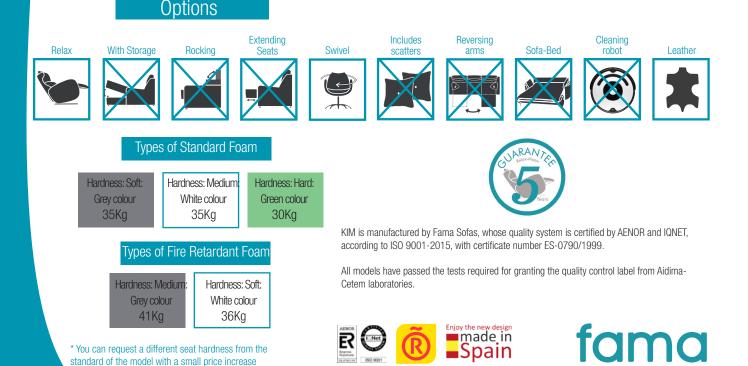

### **Technical Information**

| Frame           | Frame of pine wood and MDF          |
|-----------------|-------------------------------------|
| Seat Suspension | .N.E.A. 10 Years Guarantee          |
| Back Suspension | Webbing 80mm                        |
| Seat Foam       | .30Kg foam on seat cushions + fibre |
| Seat Firmness   | Medium Foam (white) *               |
| Back Cushions   | _Soft Foam (grey) *                 |
| Loose Cushions  | -                                   |
| Legs Options    | _Swivel leg                         |
| Colors          | _Shiny                              |

#### Comments:

\* You would like to know more? Check the FAQS section in our website

Scheme

| Measures                                                                                                              |                                                                               |      |
|-----------------------------------------------------------------------------------------------------------------------|-------------------------------------------------------------------------------|------|
| Width<br>Heigth<br>Depth<br>Seat Height<br>Arm Height<br>Back Height<br>Depth when open<br>Net Weight<br>Gross Weight | 78 cm<br>78 cm<br>95 cm<br>45 cm<br>55 cm<br>70 cm<br>155 cm<br>- kg<br>40 kg |      |
| Volume m3                                                                                                             | 0,70 m3                                                                       | 78_1 |