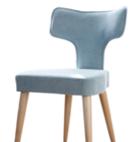

## **Technical information**

Frame Frame of pine wood and MDF

Seat suspension NFA

Back suspension Metal back support Polyurethane 40kg Seat foam

Seat firmness Hard foam

Back cushions Loose cushions

Legs options Wood

Natural, Cherry, Walnut, Wenge, Black, Silver, Colours

Humo, Yellow

Removable cover Back\*

Frame and seat suspension: livetime warranty Guarantee

Rest of pieces: 3 years\*

\*6-month guaranty extension by activating it on the web