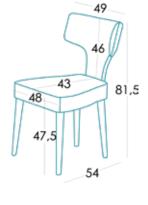

Width 47,5 cm 81,5 cm Heigth Depth 54 cm Seat heigth 47,5 cm Arm heigth - cm Back heigth 46 cm Depth when open - cm