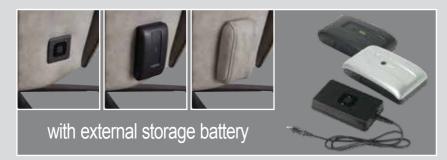

- headrest adjustment with comfort fitting
- wooden swivel base available in beech or wild oak
- without wood application on the side part s. 7150