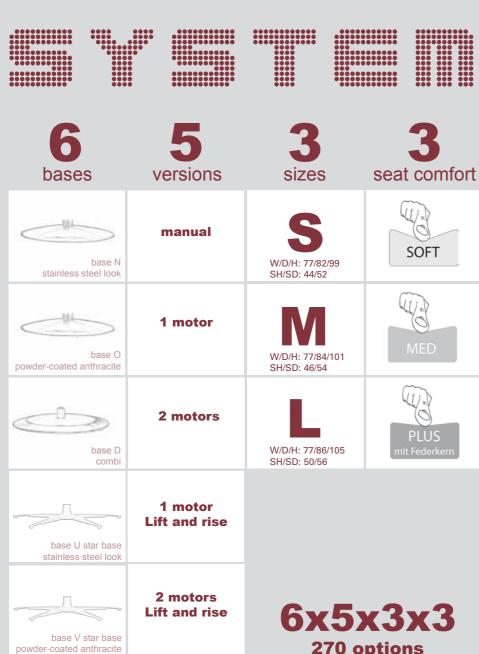

easy The swinging way to relax

7151

powder-coated anthracite

Plate stainless steel look

wood with stainless steel ring

star base

star base powder-coated anthracite

star base powder-coated bronze