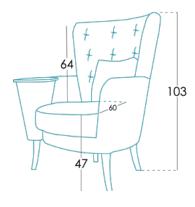

Width 90 cm
Heigth 103 cm
Depth 90 cm
Seat heigth 47 cm
Arm heigth 70 cm
Back heigth 56 cm
Depth when open - cm