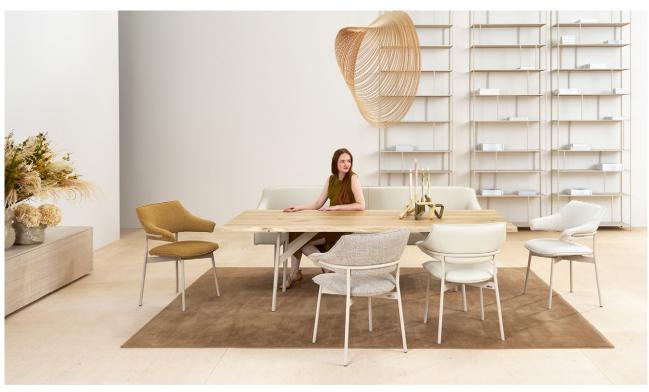

#### MODEL DESCRIPTION

DINING brings maximum comfort and cosy seating to your dining room. Whether bench, chair, table or all together. Customise your personal DINING combination according to your wishes. The design and upholstery materials are a perfect match for your living room suite.

#### **SUITABLE MODELS**

1470 DINING BENCH 1474 DINING TABLE