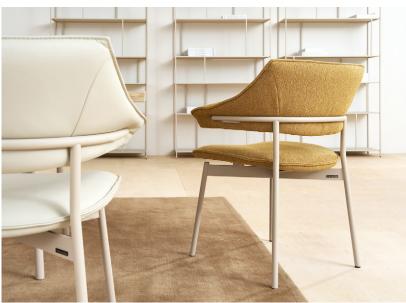

#### MODEL DESCRIPTION

DINING brings maximum comfort and cosy seating to your dining room. Whether bench, chair, table or all together. Customise your personal DINING combination according to your wishes. The design and upholstery materials are a perfect match for your living room suite.

#### **UPHOLSTERY**

workmanship: casual look backrest: Formasoft Polyfoam

#### **METAL FOOT**

metal foot anthracite metal foot beige